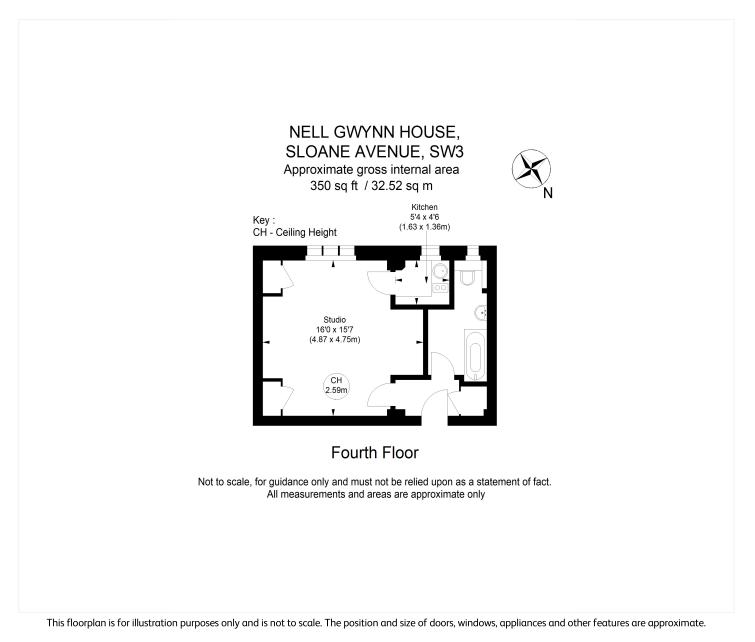

## **DESCRIPTION:**

Spacious studio apartment on the 4th floor of this apartment building, with a smart communal entrance, 24-hour Porter, Lift and qualification for RBKC parking permits. The property comprises of a large Studio Room and benefits from a separate kitchen and a bathroom with bathtub and overhead shower. Nell Gwynn House is a very well kept, secure building ideally located 4 min walk from Kings Road and 10 min walk from both Sloane Square Station and South Kensington Station.