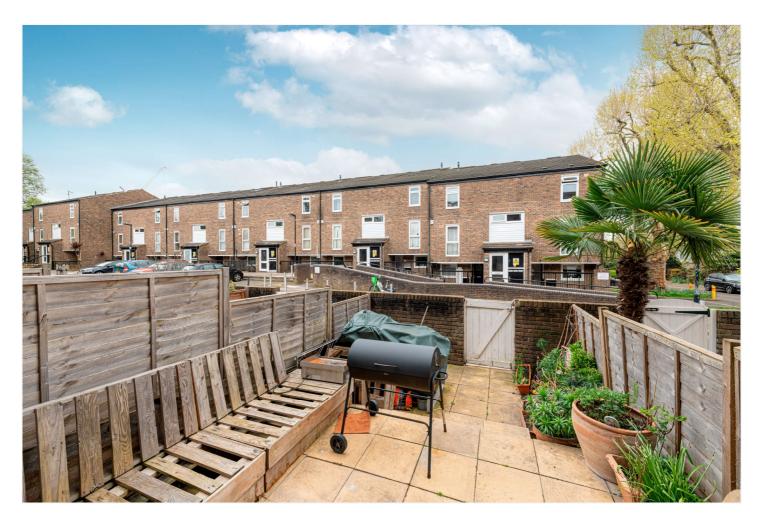

## **DESCRIPTION:**

This spacious freehold three bedroom town house is located just moments from the wonders of Portobello Market and Golborne Road. The terrace house is laid out over three storeys. The ground floor includes a WC, large fully fitted eat-in kitchen which leads out to a large living room, and private patio garden. On the first floor there are two double bedrooms and an en-suite bathroom. The top floor comprises of one further double bedroom and a family bathroom. The house feels incredibly light throughout and would make an ideal family home or investment.

## **AT A GLANCE**

- Freehold House
- Three Double Bedroom
- South Facing Private Garden
- Two Bathroomd and a WC
- Eat-in Kitchen
- Gated Community
- EPC Rating C
- Bright and Spacious Property

Notting Barn Road
Approx. Gross Internal Area 1218 Sq Ft - 113.16 Sq M