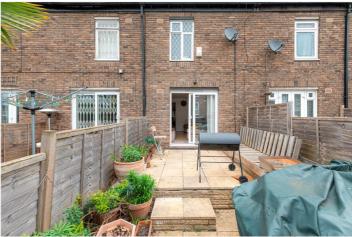

## **DESCRIPTION:**

This spacious freehold three bedroom town house is located just moments from the wonders of Portobello Market and Golborne Road. The terrace house is laid out over three storeys. The ground floor includes a WC, large fully fitted eat-in kitchen which leads out to a large living room, and private patio garden. On the first floor there are two double bedrooms and an en-suite bathroom. The top floor comprises of one further double bedroom and a family bathroom. The house feels incredibly light throughout and would make an ideal family home or investment.

## **AT A GLANCE**

- Freehold House
- Three Double Bedroom
- South Facing Private Garden
- Two Bathroomd and a WC
- Eat-in Kitchen
- Gated Community
- EPC Rating C
- Bright and Spacious Property

Notting Barn Road
Approx. Gross Internal Area 1218 Sq Ft - 113.16 Sq M