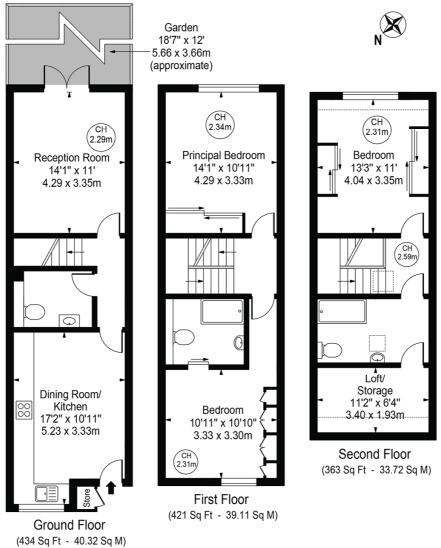

## **AT A GLANCE**

- Freehold House
- Three Double Bedroom
- South Facing Private Garden
- Two Bathroomd and a WC
- Eat-in Kitchen
- Gated Community
- EPC Rating C
- Bright and Spacious Property

Notting Barn Road
Approx. Gross Internal Area 1218 Sq Ft - 113.16 Sq M

(Including Restricted Height Area & Excluding Store)

Approx. Gross Internal Area 1191 Sq Ft - 110.65 Sq M

(Excluding Restricted Height Area & Store)

For Illustration Purposes Only - Not To Scale

This floor plan should be used as a general outline for guidance only and does not constitute in whole or in part an offer or contract.

This floorplan is for illustration purposes only and is not to scale. The position and size of doors, windows, appliances and other features are approximate.

Tenure: Freehold

Service Charge: £1000 per annum