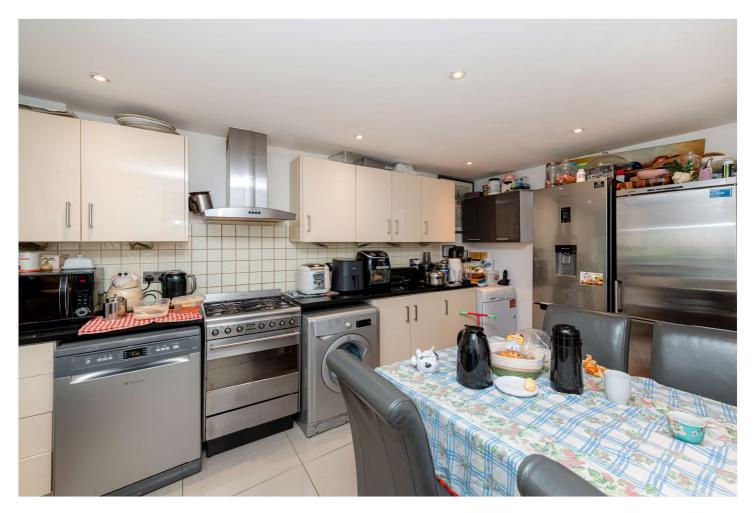

## **DESCRIPTION:**

This spacious freehold three bedroom town house is located just moments from the wonders of Portobello Market and Golborne Road. The terrace house is laid out over three storeys. The ground floor includes a WC, large fully fitted eat-in kitchen which leads out to a large living room, and private patio garden. On the first floor there are two double bedrooms and an en-suite bathroom. The top floor comprises of one further double bedroom and a family bathroom. The house feels incredibly light throughout and would make an ideal family home or investment.

## **AT A GLANCE**

- Freehold House
- Three Double Bedroom
- South Facing Private Garden
- Two Bathroomd and a WC
- Eat-in Kitchen
- Gated Community
- EPC Rating C
- Bright and Spacious Property

Notting Barn Road
Approx. Gross Internal Area 1218 Sq Ft - 113.16 Sq M