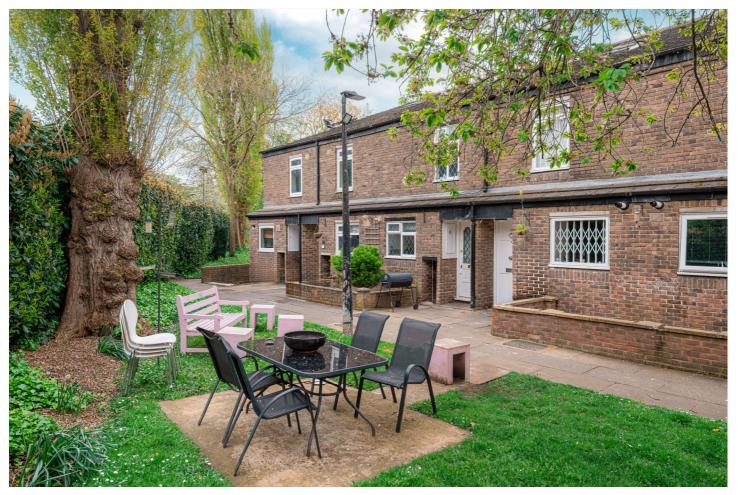

## **DESCRIPTION:**

This spacious freehold three bedroom town house is located just moments from the wonders of Portobello Market and Golborne Road. The terrace house is laid out over three storeys. The ground floor includes a WC, large fully fitted eat-in kitchen which leads out to a large living room, and private patio garden. On the first floor there are two double bedrooms and an en-suite bathroom. The top floor comprises of one further double bedroom and a family bathroom. The house feels incredibly light throughout and would make an ideal family home or investment.

## **AT A GLANCE**

- Freehold House
- Three Double Bedroom
- South Facing Private Garden
- Two Bathroomd and a WC
- Eat-in Kitchen
- Gated Community
- EPC Rating C
- Bright and Spacious Property

Notting Barn Road
Approx. Gross Internal Area 1218 Sq Ft - 113.16 Sq M