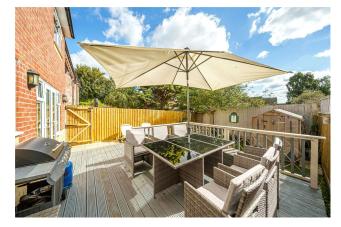

To the second floor is a large third bedroom with beautiful velux windows, providing views across the Newbury horizon and again benefitting from built in storage.

To the rear is a beautiful south facing garden. immediately as you enter the garden, there is a decked area, perfect for enjoying the sunshine throughout the afternoon. The bottom of the garden is laid to lawn with a wooden shed and additional seating.