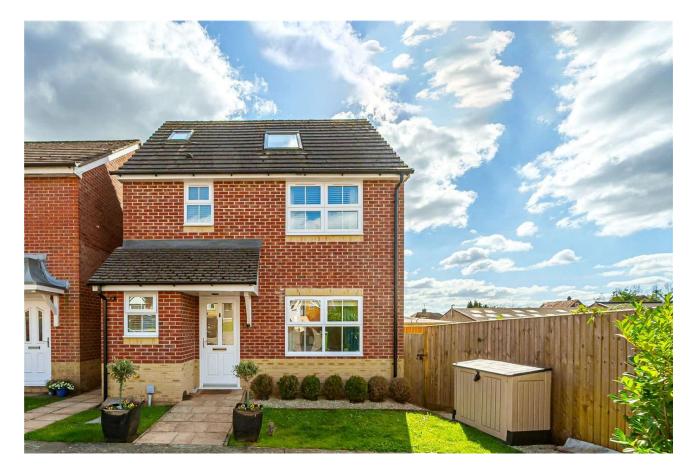

## 33A HARRINGTON CLOSE NEWBURY RG14 2RQ

#### **\*\*NO ONWARD CHAIN\*\***

A beautifully presented three double bedroom detached family home with a driveway and a SOUTH FACING garden.

As you enter this stunning property, you're greeted with a bright and airy entrance hallway. There is a cloakroom to your left and the modern living room to your right, with a large window flooding the room with natural light. Further down the entrance hall is the kitchen diner. The kitchen has plenty of cupboard space and is fitted with neutral cupboards and worktops. There are French doors that open out from the dining room onto the garden. There are also two large storage cupboards.

To the front of the property is a low maintenance front garden with a slabbed pathway to the front door. There is off street parking for two cars.