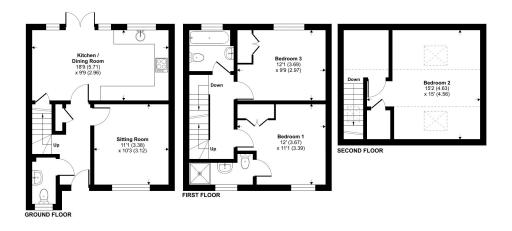

#### **\*\*NO ONWARD CHAIN\*\***

A beautifully presented three double bedroom detached family home with a driveway and a SOUTH FACING garden.

As you enter this stunning property, you're greeted with a bright and airy entrance hallway. There is a cloakroom to your left and the modern living room to your right, with a large window flooding the room with natural light. Further down the entrance hall is the kitchen diner. The kitchen has plenty of cupboard space and is fitted with neutral cupboards and worktops. There are French doors that open out from the dining room onto the garden. There are also two large storage cupboards.

To the first floor are two double bedrooms, both benefitting from built in storage. The master bedroom has an ensuite with walk in shower also. The family bathroom has grey tiling and a shower over the bath.

To the second floor is a large third bedroom with beautiful velux windows, providing views across the Newbury horizon and again benefitting from built in storage.

To the rear is a beautiful south facing garden. immediately as you enter the garden, there is a decked area, perfect for enjoying the sunshine throughout the afternoon. The bottom of the garden is laid to lawn with a wooden shed and additional seating.

#### DIRECTIONS

What3words///rises.chill.rats

Denotes restricted head height Approximate Area = 931 sq ft / 86.4 sq m Limited Use Area(s) = 156 sq ft / 14.4 sq m Total = 1087 sq ft / 100.8 sq m For identification only - Not to scale