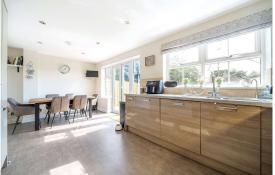

#### **\*\*NO ONWARD CHAIN\*\***

A beautifully presented three double bedroom detached family home with a driveway and a SOUTH FACING garden.

As you enter this stunning property, you're greeted with a bright and airy entrance hallway. There is a cloakroom to your left and the modern living room to your right, with a large window flooding the room with natural light. Further down the entrance hall is the kitchen diner. The kitchen has plenty of cupboard space and is fitted with neutral cupboards and worktops. There are French doors that open out from the dining room onto the garden. There are also two large storage cupboards.

#### AT A GLANCE

- 1087ft2/100.8m2
- Living Room
- Kitchen Diner
- Cloakroom
- Three Double Bedrooms
- Two Bathrooms
- South Facing Garden
- Driveway for Two Cars