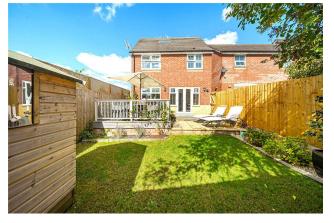

To the second floor is a large third bedroom with beautiful velux windows, providing views across the Newbury horizon and again benefitting from built in storage.

To the rear is a beautiful south facing garden. immediately as you enter the garden, there is a decked area, perfect for enjoying the sunshine throughout the afternoon. The bottom of the garden is laid to lawn with a wooden shed and additional seating.