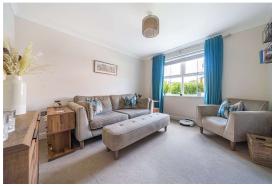

#### **\*\*NO ONWARD CHAIN\*\***

A beautifully presented three double bedroom detached family home with a driveway and a SOUTH FACING garden.

As you enter this stunning property, you're greeted with a bright and airy entrance hallway. There is a cloakroom to your left and the modern living room to your right, with a large window flooding the room with natural light. Further down the entrance hall is the kitchen diner. The kitchen has plenty of cupboard space and is fitted with neutral cupboards and worktops. There are French doors that open out from the dining room onto the garden. There are also two large storage cupboards.

#### AT A GLANCE

- 1087ft2/100.8m2
- Living Room
- Kitchen Diner
- Cloakroom
- Three Double Bedrooms
- Two Bathrooms
- South Facing Garden
- Driveway for Two Cars