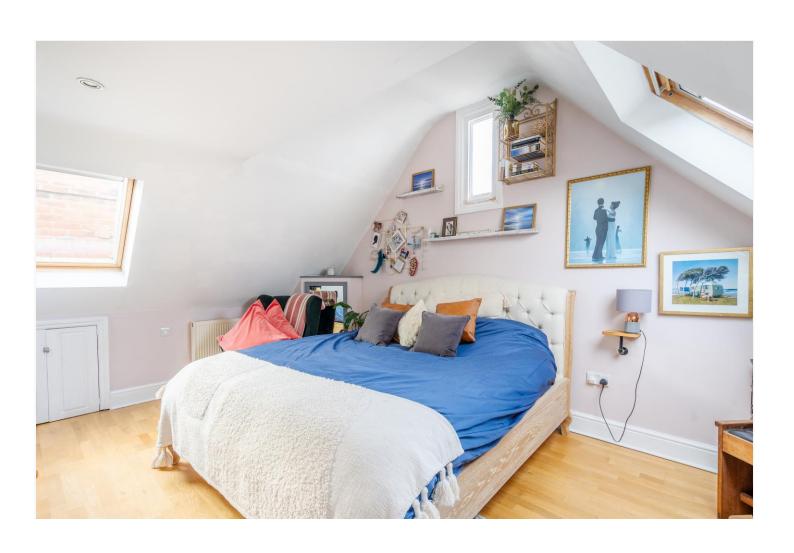

High ceilings and large Velux windows flood the space with natural light, creating an airy and inviting atmosphere. The open-plan kitchen and living area is both stylish and functional, featuring sleek cabinetry, generous worktop space, and integrated appliances. A dedicated dining nook provides an ideal spot to enjoy meals while taking in leafy park views, and the lounge area offers a comfortable retreat. The well-proportioned bedroom is a peaceful sanctuary, complemented by a charming alcove, built-in storage, and soft natural light. A contemporary bathroom with a window above the bath and stylish tiling completes the accommodation. This flat comes with a dedicated storeroom, offering valuable additional storage, while parking is available on a first-come, first-served basis, a rare convenience in this sought-after location.