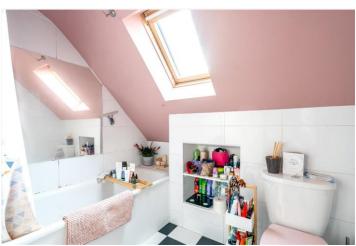

High ceilings and large Velux windows flood the space with natural light, creating an airy and inviting atmosphere. The open-plan kitchen and living area is both stylish and functional, featuring sleek cabinetry, generous worktop space, and integrated appliances. A dedicated dining nook provides an ideal spot to enjoy meals while taking in leafy park views, and the lounge area offers a comfortable retreat. The well-proportioned bedroom is a peaceful sanctuary, complemented by a charming alcove, built-in storage, and soft natural light. A contemporary bathroom with a window above the bath and stylish tiling completes the accommodation. This flat comes with a dedicated storeroom, offering valuable additional storage, while parking is available on a first-come, first-served basis, a rare convenience in this sought-after location.