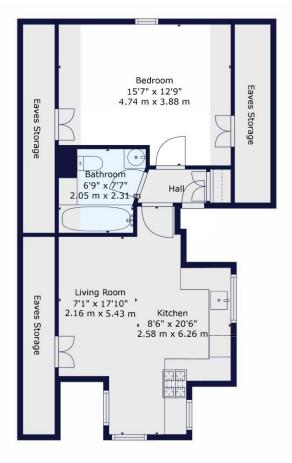

TOTAL: 503 sq. ft, 46.7 m2 FLOOR 1: 503 sq. ft, 46.7 m2 INCLUDED AREAS: LOW CEILING: 114 sq. ft, 11 m2 EXCLUDED AREAS: EAVES STORAGE: 176 sq. ft, 16 m2,

All measurements of walls, doors, windows, fittings and appliances, including their size and location, are shown as standard sizes and do not constitute any warranty or representation by the seller, their agent or Winkworth. Any intending purchaser must satisfy himself by inspection or otherwise as to the correctness of the information contained in these plans. This plan is for illustrative purposes only and should be used as such by any prospective purchasers.

This floorplan is for illustration purposes only and is not to scale. The position and size of doors, windows, appliances and other features are approximate.

**Tenure:** Share of Freehold **Term:** 110 year and 0 months