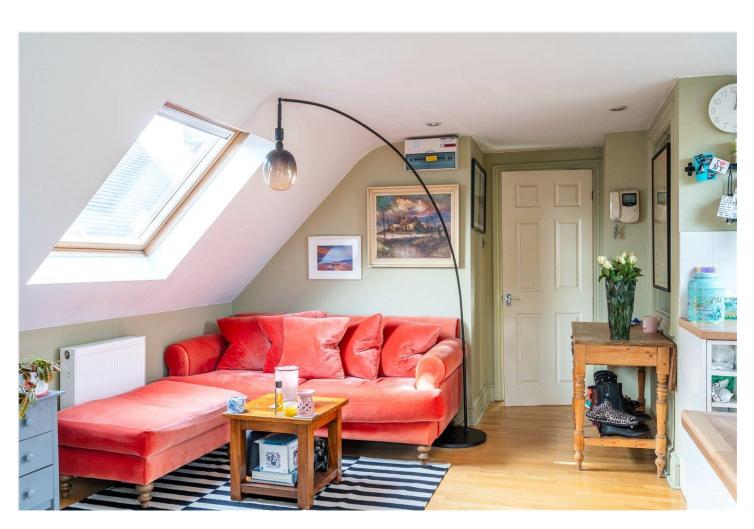

High ceilings and large Velux windows flood the space with natural light, creating an airy and inviting atmosphere. The open-plan kitchen and living area is both stylish and functional, featuring sleek cabinetry, generous worktop space, and integrated appliances. A dedicated dining nook provides an ideal spot to enjoy meals while taking in leafy park views, and the lounge area offers a comfortable retreat. The well-proportioned bedroom is a peaceful sanctuary, complemented by a charming alcove, built-in storage, and soft natural light. A contemporary bathroom with a window above the bath and stylish tiling completes the accommodation. This flat comes with a dedicated storeroom, offering valuable additional storage, while parking is available on a first-come, first-served basis, a rare convenience in this sought-after location.