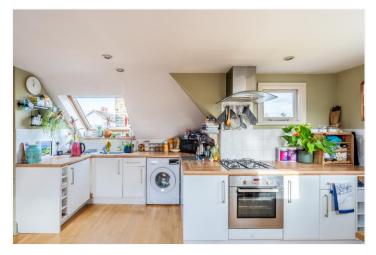

## **DESCRIPTION:**

Perfectly positioned opposite the green expanse of Ruskin Park, this unusually spacious top-floor one-bedroom flat offers a charming blend of character, natural light, and practicality within a handsome period conversion.

High ceilings and large Velux windows flood the space with natural light, creating an airy and inviting atmosphere. The open-plan kitchen and living area is both stylish and functional, featuring sleek cabinetry, generous worktop space, and integrated appliances. A dedicated dining nook provides an ideal spot to enjoy meals while taking in leafy park views, and the lounge area offers a comfortable retreat. The well-proportioned bedroom is a peaceful sanctuary, complemented by a charming alcove, built-in storage, and soft natural light. A contemporary bathroom with a window above the bath and stylish tiling completes the accommodation. This flat comes with a dedicated storeroom, offering valuable additional storage, while parking is available on a first-come, first-served basis, a rare convenience in this sought-after location.