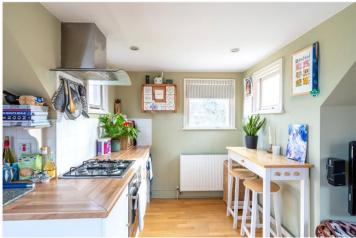

High ceilings and large Velux windows flood the space with natural light, creating an airy and inviting atmosphere. The open-plan kitchen and living area is both stylish and functional, featuring sleek cabinetry, generous worktop space, and integrated appliances. A dedicated dining nook provides an ideal spot to enjoy meals while taking in leafy park views, and the lounge area offers a comfortable retreat. The well-proportioned bedroom is a peaceful sanctuary, complemented by a charming alcove, built-in storage, and soft natural light. A contemporary bathroom with a window above the bath and stylish tiling completes the accommodation. This flat comes with a dedicated storeroom, offering valuable additional storage, while parking is available on a first-come, first-served basis, a rare convenience in this sought-after location.