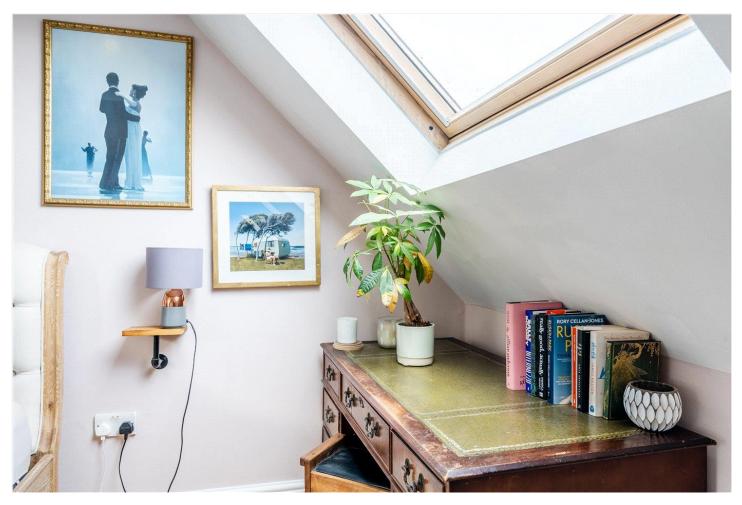

High ceilings and large Velux windows flood the space with natural light, creating an airy and inviting atmosphere. The open-plan kitchen and living area is both stylish and functional, featuring sleek cabinetry, generous worktop space, and integrated appliances. A dedicated dining nook provides an ideal spot to enjoy meals while taking in leafy park views, and the lounge area offers a comfortable retreat. The well-proportioned bedroom is a peaceful sanctuary, complemented by a charming alcove, built-in storage, and soft natural light. A contemporary bathroom with a window above the bath and stylish tiling completes the accommodation. This flat comes with a dedicated storeroom, offering valuable additional storage, while parking is available on a first-come, first-served basis, a rare convenience in this sought-after location.