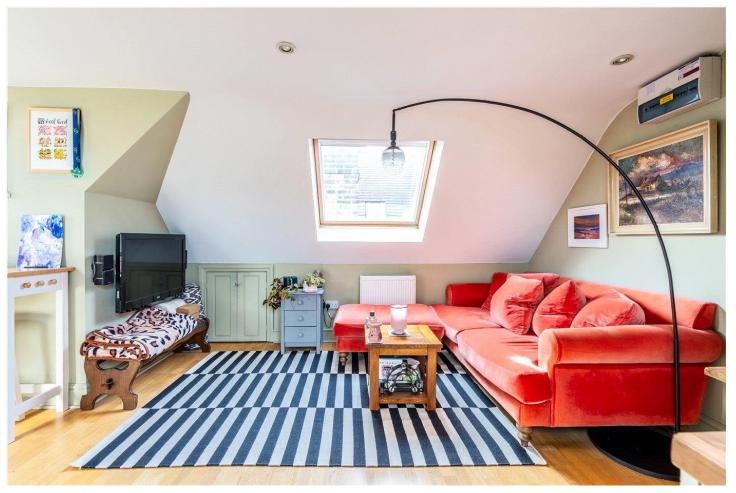

## **DESCRIPTION:**

Perfectly positioned opposite the green expanse of Ruskin Park, this unusually spacious top-floor one-bedroom flat offers a charming blend of character, natural light, and practicality within a handsome period conversion.

High ceilings and large Velux windows flood the space with natural light, creating an airy and inviting atmosphere. The open-plan kitchen and living area is both stylish and functional, featuring sleek cabinetry, generous worktop space, and integrated appliances. A dedicated dining nook provides an ideal spot to enjoy meals while taking in leafy park views, and the lounge area offers a comfortable retreat. The well-proportioned bedroom is a peaceful sanctuary, complemented by a charming alcove, built-in storage, and soft natural light. A contemporary bathroom with a window above the bath and stylish tiling completes the accommodation. This flat comes with a dedicated storeroom, offering valuable additional storage, while parking is available on a first-come, first-served basis, a rare convenience in this sought-after location.