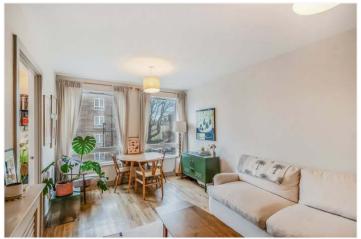

## **DESCRIPTION:**

A very spacious one double bedroom apartment situated in a prime East Dulwich location, close to local amenities, and a short walk From East Dulwich train station and Denmark Hill overground links. Lordship Lane is within a stone's throw with its impressive array of independent shops, bars, and restaurants. The property has a large lounge, modern kitchen and bathroom, and a well-proportioned double bedroom. The flat is finished to a high specification throughout, and the large windows provide a light and airy feel in all the living spaces. A bonus is the private balcony, perfect for a morning coffee. Rarely available in this block, it is a must see. Parking included.

## **AT A GLANCE**

- One double bedroom apartment.
- Close to East Dulwich train station and Denmark Hill overground.
- Large lounge, modern kitchen, and bathroom.
- Large windows creating a bright and airy atmosphere.
- Private balcony and parking.