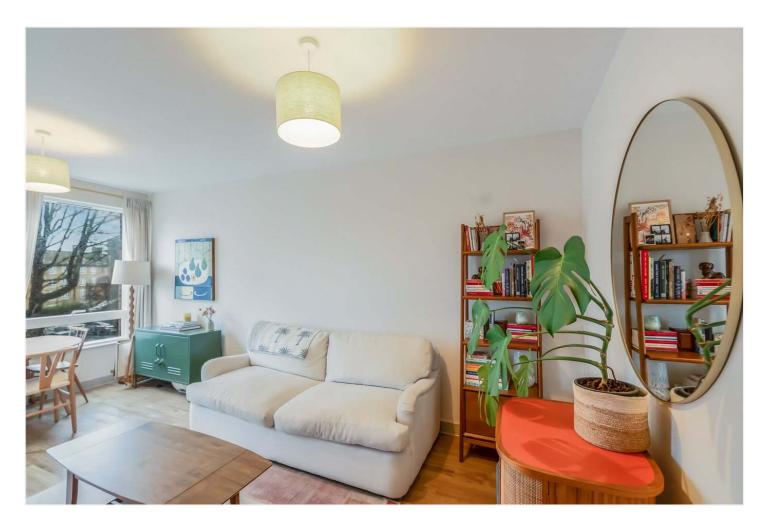

## **DESCRIPTION:**

A very spacious one double bedroom apartment situated in a prime East Dulwich location, close to local amenities, and a short walk From East Dulwich train station and Denmark Hill overground links. Lordship Lane is within a stone's throw with its impressive array of independent shops, bars, and restaurants. The property has a large lounge, modern kitchen and bathroom, and a well-proportioned double bedroom. The flat is finished to a high specification throughout, and the large windows provide a light and airy feel in all the living spaces. A bonus is the private balcony, perfect for a morning coffee. Rarely available in this block, it is a must see. Parking included.

## **AT A GLANCE**

- One double bedroom apartment.
- Close to East Dulwich train station and Denmark Hill overground.
- Large lounge, modern kitchen, and bathroom.
- Large windows creating a bright and airy atmosphere.
- Private balcony and parking.