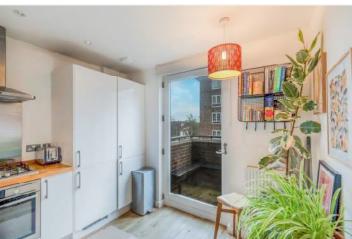

## **DESCRIPTION:**

A very spacious one double bedroom apartment situated in a prime East Dulwich location, close to local amenities, and a short walk From East Dulwich train station and Denmark Hill overground links. Lordship Lane is within a stone's throw with its impressive array of independent shops, bars, and restaurants. The property has a large lounge, modern kitchen and bathroom, and a well-proportioned double bedroom. The flat is finished to a high specification throughout, and the large windows provide a light and airy feel in all the living spaces. A bonus is the private balcony, perfect for a morning coffee. Rarely available in this block, it is a must see. Parking included.

## **AT A GLANCE**

- One double bedroom apartment.
- Close to East Dulwich train station and Denmark Hill overground.
- Large lounge, modern kitchen, and bathroom.
- Large windows creating a bright and airy atmosphere.
- Private balcony and parking.