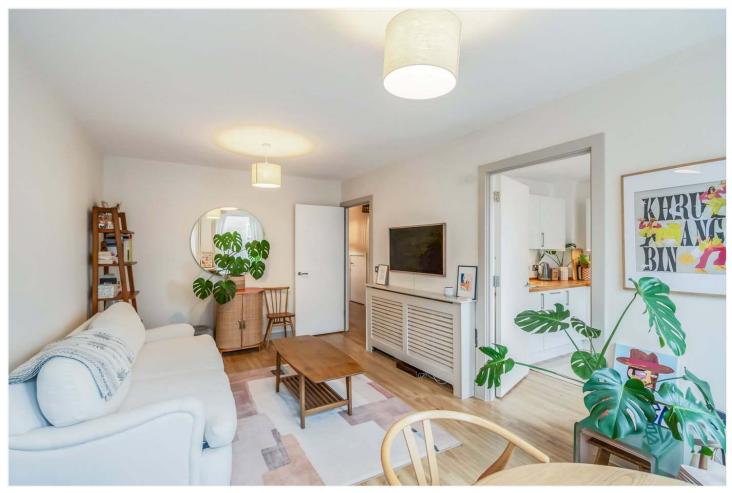

## **DESCRIPTION:**

A very spacious one double bedroom apartment situated in a prime East Dulwich location, close to local amenities, and a short walk From East Dulwich train station and Denmark Hill overground links. Lordship Lane is within a stone's throw with its impressive array of independent shops, bars, and restaurants. The property has a large lounge, modern kitchen and bathroom, and a well-proportioned double bedroom. The flat is finished to a high specification throughout, and the large windows provide a light and airy feel in all the living spaces. A bonus is the private balcony, perfect for a morning coffee. Rarely available in this block, it is a must see. Parking included.

## **AT A GLANCE**

- One double bedroom apartment.
- Close to East Dulwich train station and Denmark Hill overground.
- Large lounge, modern kitchen, and bathroom.
- Large windows creating a bright and airy atmosphere.
- Private balcony and parking.