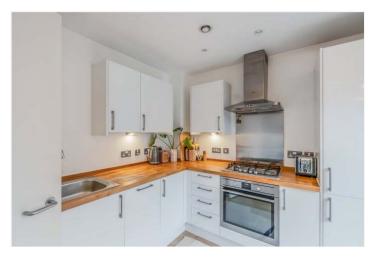

## **DESCRIPTION:**

A very spacious one double bedroom apartment situated in a prime East Dulwich location, close to local amenities, and a short walk From East Dulwich train station and Denmark Hill overground links. Lordship Lane is within a stone's throw with its impressive array of independent shops, bars, and restaurants. The property has a large lounge, modern kitchen and bathroom, and a well-proportioned double bedroom. The flat is finished to a high specification throughout, and the large windows provide a light and airy feel in all the living spaces. A bonus is the private balcony, perfect for a morning coffee. Rarely available in this block, it is a must see. Parking included.

## **AT A GLANCE**

- One double bedroom apartment.
- Close to East Dulwich train station and Denmark Hill overground.
- Large lounge, modern kitchen, and bathroom.
- Large windows creating a bright and airy atmosphere.
- Private balcony and parking.