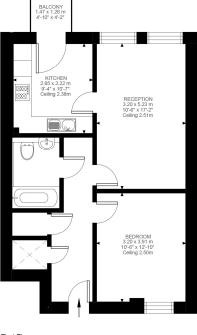

First Floor 612 ft<sup>2</sup>

Southdown House, SE22
Approximate Gross Internal Area
56.85 SQ.M / 612 SQ.FT

Illustration for identification purposes only. Not to scale. Floor Plan Drawn According To RICS Guidelines.

This floorplan is for illustration purposes only and is not to scale. The position and size of doors, windows, appliances and other features are approximate.

**Dulwich** | 020 8299 2722 | dulwich@winkworth.co.uk