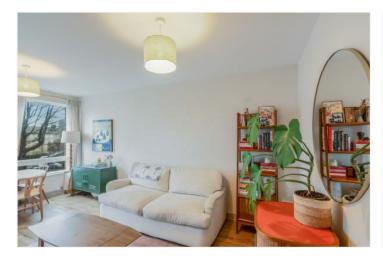

## **DESCRIPTION:**

A very spacious one double bedroom apartment situated in a prime East Dulwich location, close to local amenities, and a short walk From East Dulwich train station and Denmark Hill overground links. Lordship Lane is within a stone's throw with its impressive array of independent shops, bars, and restaurants. The property has a large lounge, modern kitchen and bathroom, and a well-proportioned double bedroom. The flat is finished to a high specification throughout, and the large windows provide a light and airy feel in all the living spaces. A bonus is the private balcony, perfect for a morning coffee. Rarely available in this block, it is a must see. Parking included.

## **AT A GLANCE**

- One double bedroom apartment.
- Close to East Dulwich train station and Denmark Hill overground.
- Large lounge, modern kitchen, and bathroom.
- Large windows creating a bright and airy atmosphere.
- Private balcony and parking.