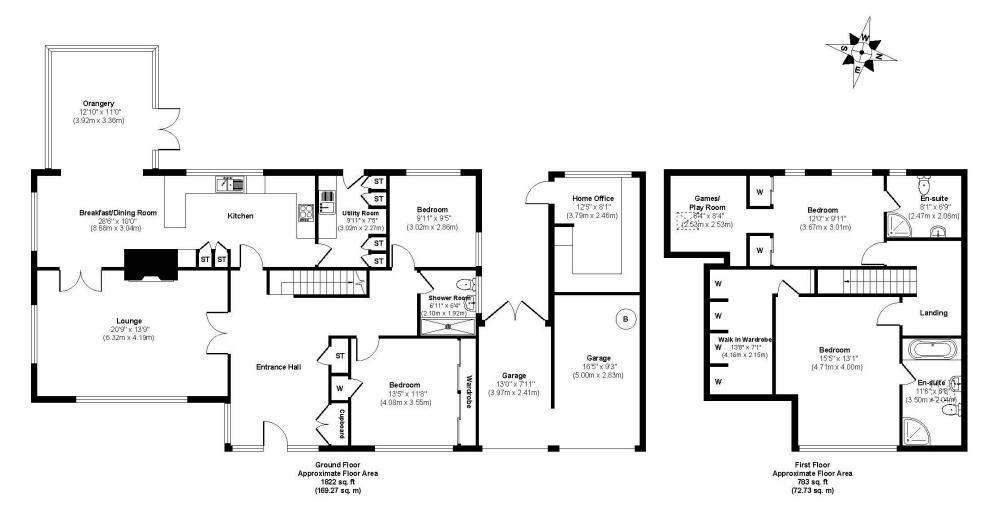

## **Chine Walk**

Approx. Gross Internal Floor Area 2605 sq. ft / 242.00 sq. m Illustration for identification purposes only, measurements approximate, not to scale.