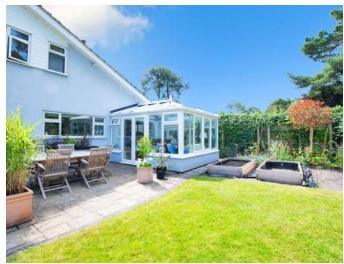

Just a few of the properties features include an 85ft private west facing garden, state of the art home office, a double garage, secure parking for multiple vehicles and a car port.

Approached via gates this property has an abundance of light and flowing reception space which compliments versatile accommodation that will suit a range of buyers needs.

Four Double Bedrooms
Detached House
Double Garage
Sought After Location
Gated Driveway For Several Vehicles
Open Plan Kitchen/Breakfast/Dining Room
Utility Room
Orangery
State Of The Art Home Office
Secluded 85ft West Facing Garden
Bedroom With En-suite & Walk In Wardrobe