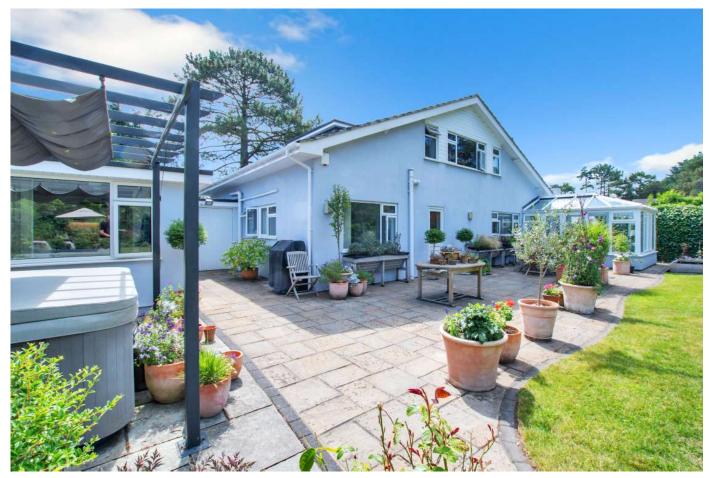

Just a few of the properties features include an 85ft private west facing garden, state of the art home office, a double garage, secure parking for multiple vehicles and a car port.

Approached via gates this property has an abundance of light and flowing reception space which compliments versatile accommodation that will suit a range of buyers needs.

Four Double Bedrooms
Detached House
Double Garage
Sought After Location
Gated Driveway For Several Vehicles
Open Plan Kitchen/Breakfast/Dining Room
Utility Room
Orangery
State Of The Art Home Office
Secluded 85ft West Facing Garden
Bedroom With En-suite & Walk In Wardrobe