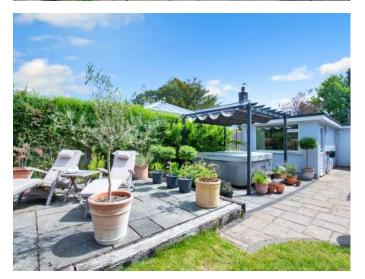

Just a few of the properties features include an 85ft private west facing garden, state of the art home office, a double garage, secure parking for multiple vehicles and a car port.

Approached via gates this property has an abundance of light and flowing reception space which compliments versatile accommodation that will suit a range of buyers needs.

Four Double Bedrooms
Detached House
Double Garage
Sought After Location
Gated Driveway For Several Vehicles
Open Plan Kitchen/Breakfast/Dining Room
Utility Room
Orangery
State Of The Art Home Office
Secluded 85ft West Facing Garden
Bedroom With En-suite & Walk In Wardrobe