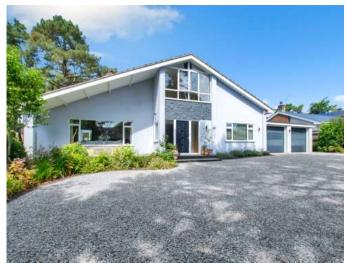

Just a few of the properties features include an 85ft private west facing garden, state of the art home office, a double garage, secure parking for multiple vehicles and a car port.

Approached via gates this property has an abundance of light and flowing reception space which compliments versatile accommodation that will suit a range of buyers needs.

Four Double Bedrooms
Detached House
Double Garage
Sought After Location
Gated Driveway For Several Vehicles
Open Plan Kitchen/Breakfast/Dining Room
Utility Room
Orangery
State Of The Art Home Office
Secluded 85ft West Facing Garden
Bedroom With En-suite & Walk In Wardrobe