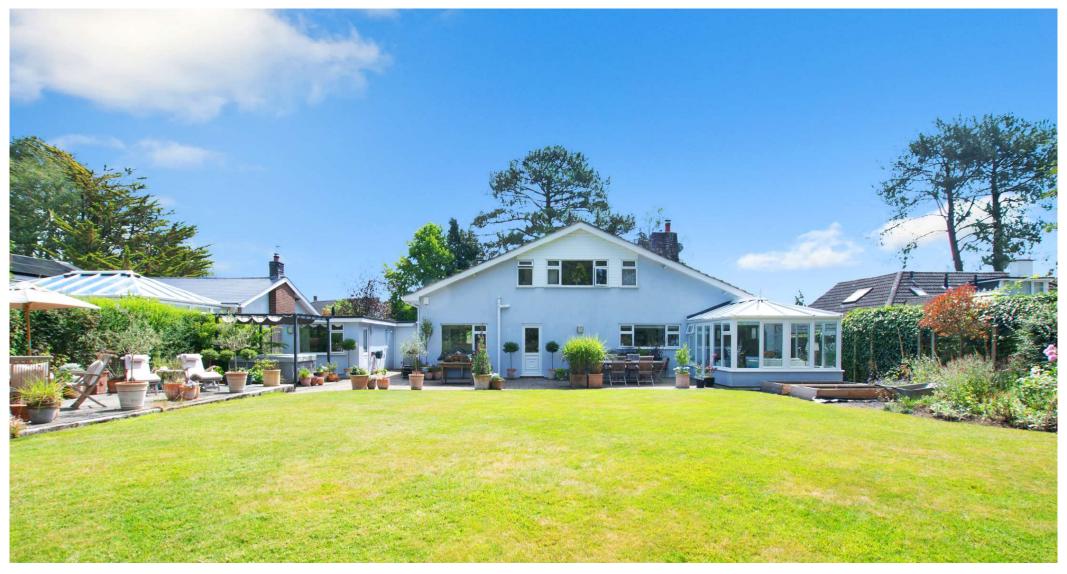

Just a few of the properties features include an 85ft private west facing garden, state of the art home office, a double garage, secure parking for multiple vehicles and a car port.

Approached via gates this property has an abundance of light and flowing reception space which compliments versatile accommodation that will suit a range of buyers needs.

Four Double Bedrooms
Detached House
Double Garage
Sought After Location
Gated Driveway For Several Vehicles
Open Plan Kitchen/Breakfast/Dining Room
Utility Room
Orangery
State Of The Art Home Office
Secluded 85ft West Facing Garden
Bedroom With En-suite & Walk In Wardrobe