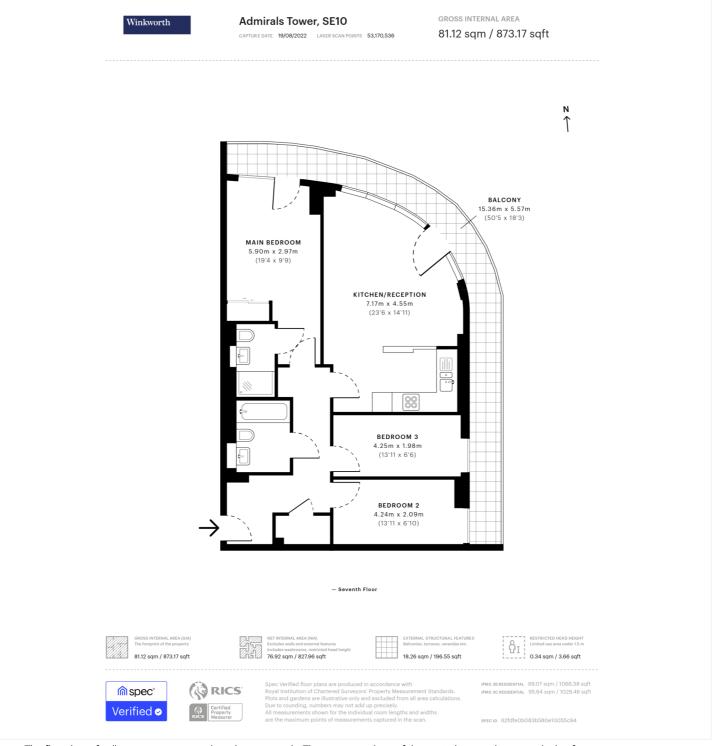

The property is in wonderful order throughout and briefly comprises a 23ft kitchen/living room that in turn has access onto a large winter garden balcony, ● three bedroom that spans the length of the flat. The flat is situated on the curve of the river which means the views are outstanding in all directions. There are three bedrooms and two high quality bathrooms. Added benefits include plenty of • secure underground storage and a 24 hour concierge on site.

Admirals Tower is part of the hugely popular New Capital riverside development, perfectly located just to the west of Greenwich town centre and moments from a large Waitrose which is onsite. Mainline Rail, DLR and riverboat service are just ● large winter garden moments away.

## **AT A GLANCE**

- outstanding apartment
- 7th floor with lift
- stunning river views
- circa 873 square foot
- parking
- two bathrooms
- concierge on site
- balcony

This floorplan is for illustration purposes only and is not to scale. The position and size of doors, windows, appliances and other features are approximate.