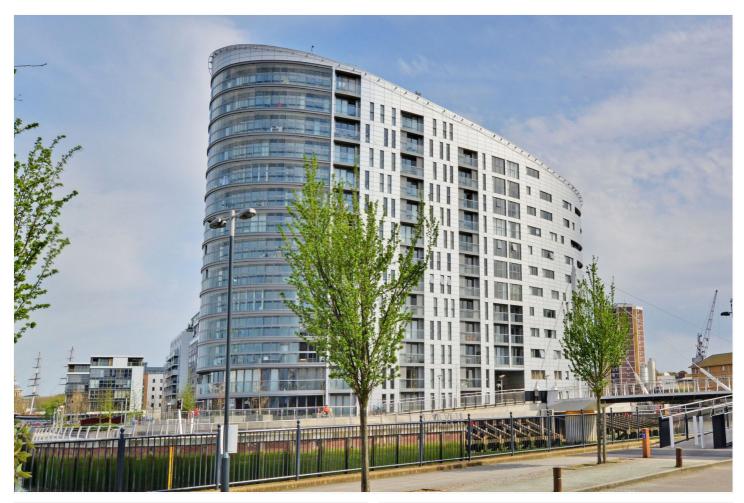

ADMIRALS TOWER, GREENWICH, LONDON, SE10 **£825,000 LEASEHOLD** 

AN ABSOLUTELY STUNNING THREE BEDROOM, 7TH FLOOR, APARTMENT THAT FEATURES WONDERFUL RIVER VIEWS AND MEASURES CIRCA 873 SQUARE FOOT. THE PROPERTY ALSO FEATURE SECURE UNDERGROUND PARKING! EWS1 COMPLIANT!

## **DESCRIPTION:**

An absolutely stunning three bedroom, 7th floor, apartment that features wonderful river views and measures circa 873 square foot. The property also feature secure underground parking! EWS1 compliant!

Admirals Tower is part of the hugely popular New Capital riverside development, perfectly located just to the west of Greenwich town centre and moments from a large Waitrose which is onsite. Mainline Rail, DLR and riverboat service are just ● large winter garden moments away.