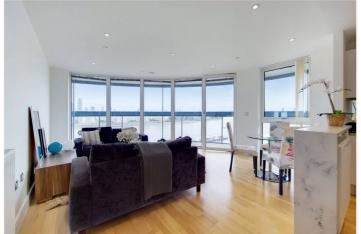

The property is in wonderful order throughout and briefly comprises a 23ft kitchen/living room that in turn has access onto a large winter garden balcony, ● three bedroom that spans the length of the flat. The flat is situated on the curve of the river which means the views are outstanding in all directions. There are three bedrooms and two high quality bathrooms. Added benefits include plenty of • secure underground storage and a 24 hour concierge on site.

## **AT A GLANCE**

- outstanding apartment
- 7th floor with lift
- stunning river views
- circa 873 square foot
- parking
- two bathrooms
- concierge on site
- balcony

This floorplan is for illustration purposes only and is not to scale. The position and size of doors, windows, appliances and other features are approximate.