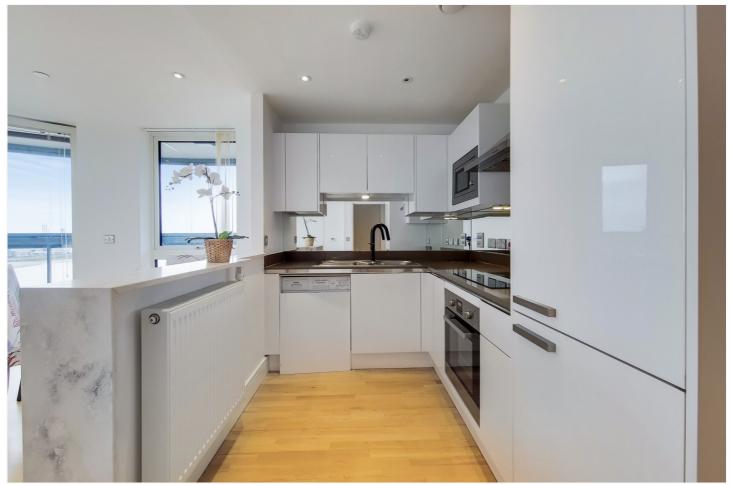

The property is in wonderful order throughout and briefly comprises a 23ft kitchen/living room that in turn has access onto a large winter garden balcony, ● three bedroom that spans the length of the flat. The flat is situated on the curve of the river which means the views are outstanding in all directions. There are three bedrooms and two high quality bathrooms. Added benefits include plenty of • secure underground storage and a 24 hour concierge on site.