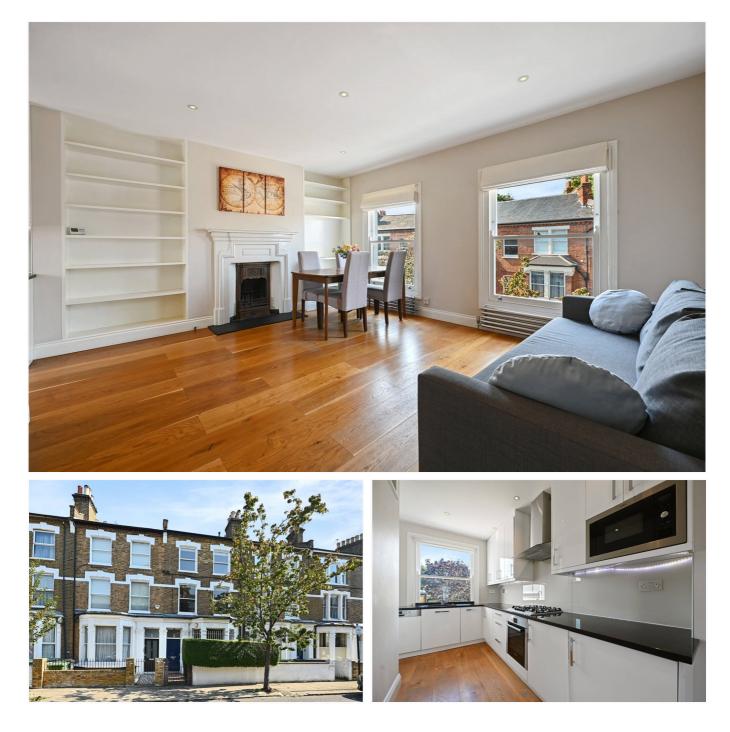

## Sulgrave Road, Brook Green, W6 £799,950 Share of Freehold

A fabulous two bedroom, two bathroom upper maisonette with private roof terrace.

Reception Room | Kitchen | 2 Bedrooms | En Suite Bathroom | Shower Room | Roof Terrace | 929 Sq Ft / 86 Sq M | Council Tax Band C | EPC Rating Band C

## DESCRIPTION

Offered in extremely good order throughout, the property offers bright and spacious accommodation arranged over three levels which comprises entrance hall, reception room with fireplace and sash windows, semi open plan kitchen with integrated appliances, shower room with underfloor heating and two double bedrooms, the larger of which occupies the entire top floor and also benefits from an ensuite bathroom with underfloor heating, fitted wardrobes and Juliette balcony. The property further benefits from a private roof terrace and fitted storage throughout.