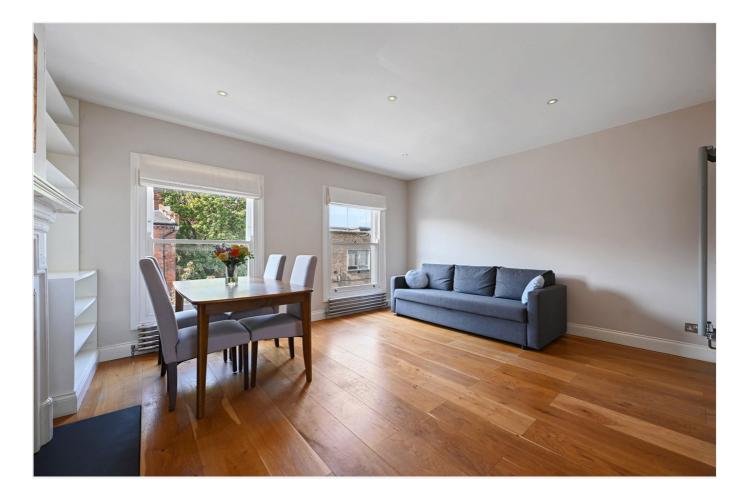

## DESCRIPTION

Offered in extremely good order throughout, the property offers bright and spacious accommodation arranged over three levels which comprises entrance hall, reception room with fireplace and sash windows, semi open plan kitchen with integrated appliances, shower room with underfloor heating and two double bedrooms, the larger of which occupies the entire top floor and also benefits from an ensuite bathroom with underfloor heating, fitted wardrobes and Juliette balcony. The property further benefits from a private roof terrace and fitted storage throughout.