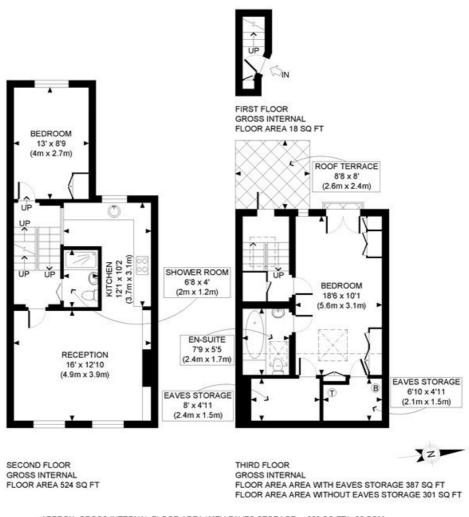

LOCAL AUTHORITY Hammersmith & Fulham

**TENURE** Share of Freehold.

PRICE: £799,950 Share of Freehold

APPROX. GROSS INTERNAL FLOOR AREA WITH EAVES STORAGE: 929 SQ FT/ 86 SQM APPROX. GROSS INTERNAL FLOOR AREA WITHOUT EAVES STORAGE: 825 SQ FT/ 77 SQM

## DROPERTY PHOT PLANS.couk

This plan is for illustrative purposes only and should be used as such by any prospective client. Whilst every attempt has been made to ensure the accuracy of the Floor Plan contained here, measurements of the doors, windows, rooms and any other items are approximate and no responsibility is taken for any errors, omissions, or misstatement. The services, systems and appliances shown have not been tested and no guarantee as to the operability or efficiency can be given.

The displayed square footage is taken from the floor plans with measurements created using the Royal Institute of Chartered Surveyors' Code of Practice for Measuring. These measurements are approximate and included for illustrative purposes only. Winkworth does not make any representation as to the accuracy of these measurements and you should seek to verify them for yourself. Winkworth accept no liability for any loss you may suffer if you rely on these measurements.