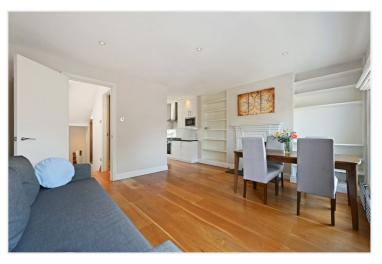

## DESCRIPTION

Offered in extremely good order throughout, the property offers bright and spacious accommodation arranged over three levels which comprises entrance hall, reception room with fireplace and sash windows, semi open plan kitchen with integrated appliances, shower room with underfloor heating and two double bedrooms, the larger of which occupies the entire top floor and also benefits from an ensuite bathroom with underfloor heating, fitted wardrobes and Juliette balcony. The property further benefits from a private roof terrace and fitted storage throughout.