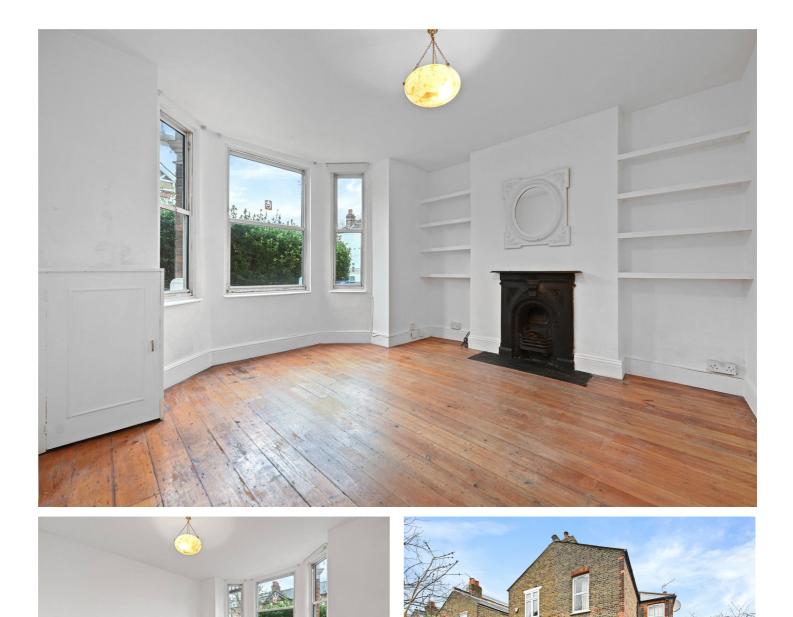

VALETTA ROAD, W3 £1,650 PER MONTH UNFURNISHED £1,650 PER CALENDAR MONTH

A light and spacious one bedroom flat. Unfurnished, Available immediately

Shepherds Bush, 020 8735 3266, shepherdsbush@winkworth.co.uk

### **DESCRIPTION:**

This light and spacious one bedroom flat comprises a light and spacious reception room, bedroom, bathroom and kitchen. Further benefits include a private garden and shed.

This floorplan is for illustration purposes only and is not to scale. The position and size of doors, windows, appliances and other features are approximate.