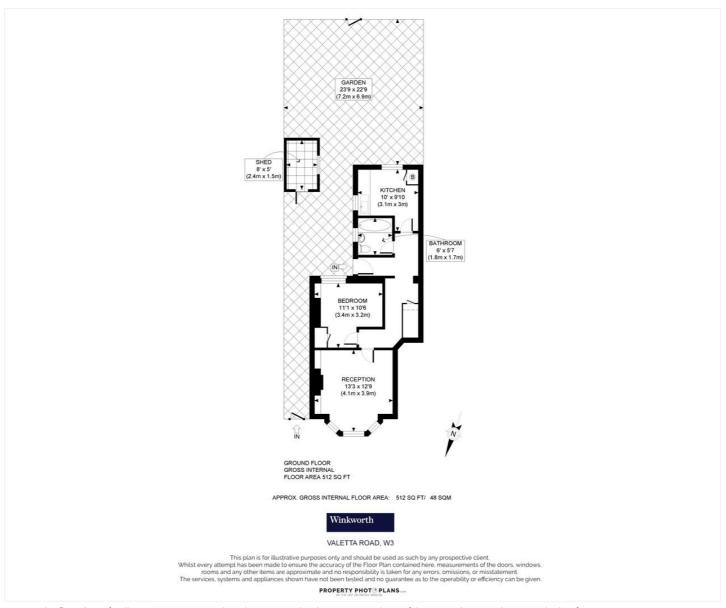

### **DESCRIPTION:**

This light and spacious one bedroom flat comprises a light and spacious reception room, bedroom, bathroom and kitchen. Further benefits include a private garden and shed.

This floorplan is for illustration purposes only and is not to scale. The position and size of doors, windows, appliances and other features are approximate.