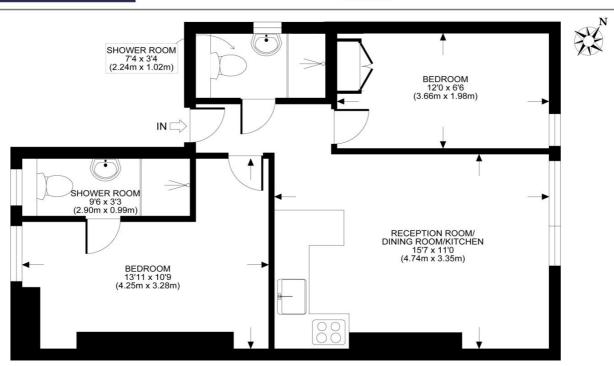

### LADBROKE GROVE, NW10

TOTAL APPROX, FLOOR PLAN AREA 462 SQ.FT. (43 SQ.M.)
TOP FLOOR

All measurements walls, doors, windows, fittings and their appliances, their size and locations are shown conventionally and are approximate only and cannot be regarded as being a representation either by the seller or his agent nor zentuvo www.zentuvo.co.uk

This floorplan is for illustration purposes only and is not to scale. The position and size of doors, windows, appliances and other features are approximate.

Deposit: £0.00

**Holding Deposit:** 

Council Tax Band: