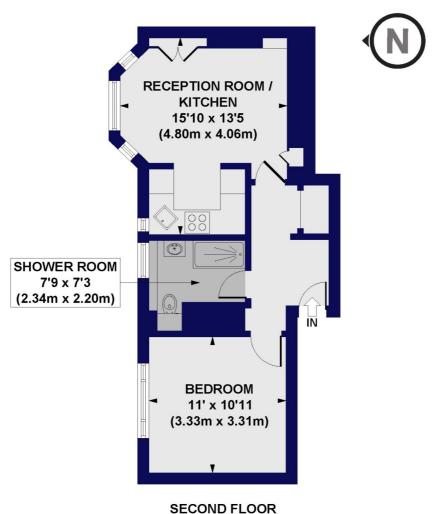

## Bowen Court, Highbury Grange, N5 Approx. Gross Internal Floor Area 434 sq. ft / 40.32 sq. m

All measurements of walls, doors, windows, fittings and appliances, including their size and location, are shown as standard sizes and do not constitute any warranty or representation by the seller, their agent or CP Creative. Any intending purchaser must satisfy himself by inspection otherwise as to the correctness of the information contained in these plan. This plan is for illustrative purposes only and should be used as such by any prospective purchasers.

Winkworth

This floorplan is for illustration purposes only and is not to scale. The position and size of doors, windows, appliances and other features are approximate.

Highbury | 0207 989 7000 | highbury@winkworth.co.uk