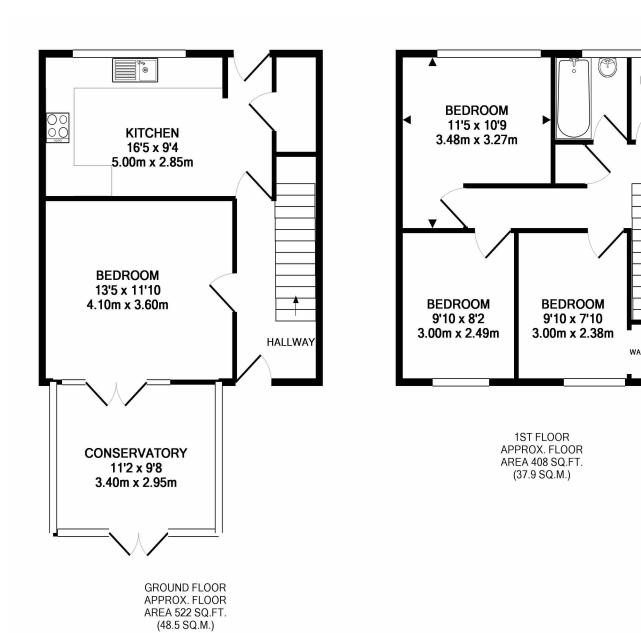

# TOTAL APPROX. FLOOR AREA 930 SQ.FT. (86.4 SQ.M.)

Whilst every attempt has been made to ensure the accuracy of the floor plan contained here, measurements of doors, windows, rooms and any other items are approximate and no responsibility is taken for any error, omission, or mis-statement. This plan is for illustrative purposes only and should be used as such by any prospective purchaser. The services, systems and appliances shown have not been tested and no guarantee as to their operability or efficiency can be given

### **ACCOMMODATION**

4 Bedrooms

Part Furnished

Kitchen

Conservatory

Bathroom & Separate WC

Washing Machine and Fridge/Freezer

Popular student location