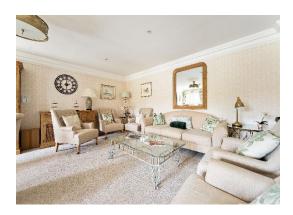

This beautifully presented one bedroom apartment was specifically chosen by the owner due to its wonderful outlook, its generous accommodation and since it benefits from its own private outdoor space. The accommodation comprises a large entrance hallway with a useful storage cupboard. The wellproportioned sitting room provides access to the private patio area through French doors. The kitchen is one of the more generous in size on this development and is fitted with a wide range of modern eye and base level units and integral appliances. The bedroom benefits from two sets of built in storage cupboards. The contemporary bathroom features a large walk-in shower.