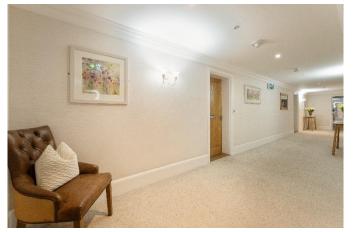

This beautifully presented one bedroom apartment was specifically chosen by the owner due to its wonderful outlook, its generous accommodation and since it benefits from its own private outdoor space. The accommodation comprises a large entrance hallway with a useful storage cupboard. The wellproportioned sitting room provides access to the private patio area through French doors. The kitchen is one of the more generous in size on this development and is fitted with a wide range of modern eye and base level units and integral appliances. The bedroom benefits from two sets of built in storage cupboards. The contemporary bathroom features a large walk-in shower.