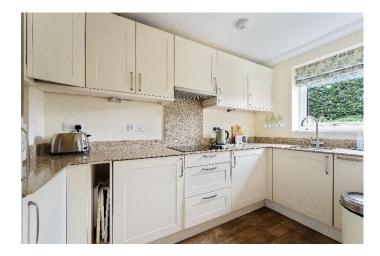

This beautifully presented one bedroom apartment was specifically chosen by the owner due to its wonderful outlook, its generous accommodation and since it benefits from its own private outdoor space. The accommodation comprises a large entrance hallway with a useful storage cupboard. The wellproportioned sitting room provides access to the private patio area through French doors. The kitchen is one of the more generous in size on this development and is fitted with a wide range of modern eye and base level units and integral appliances. The bedroom benefits from two sets of built in storage cupboards. The contemporary bathroom features a large walk-in shower.