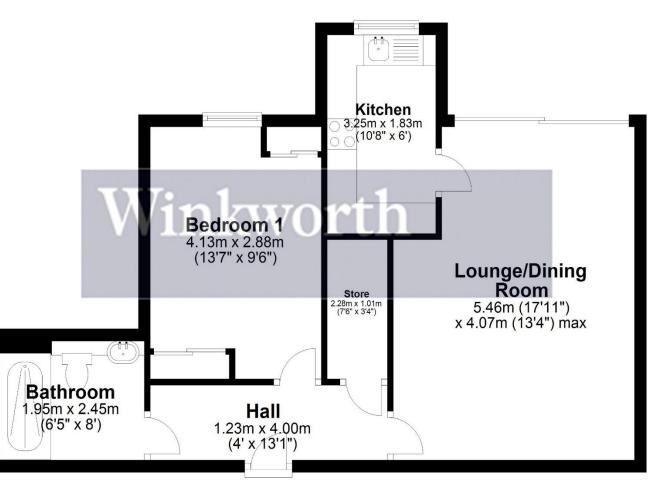

## **Ground Floor**

Approx. 52.3 sq. metres (562.8 sq. feet)

Total area: approx. 52.3 sq. metres (562.8 sq. feet) winkworth.co.uk/romsey