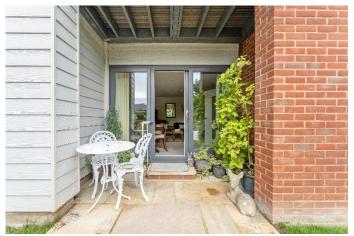

This beautifully presented one bedroom apartment was specifically chosen by the owner due to its wonderful outlook, its generous accommodation and since it benefits from its own private outdoor space. The accommodation comprises a large entrance hallway with a useful storage cupboard. The wellproportioned sitting room provides access to the private patio area through French doors. The kitchen is one of the more generous in size on this development and is fitted with a wide range of modern eye and base level units and integral appliances. The bedroom benefits from two sets of built in storage cupboards. The contemporary bathroom features a large walk-in shower.

For those wanting to enjoy some private, low maintenance outside space, this apartment is the one for you.

- All Mains Utilities
- No Onward Chain
- Superfast Broadband Available
- Spacious shared facilities
- On-site Life host
- Fully furnished guest suite