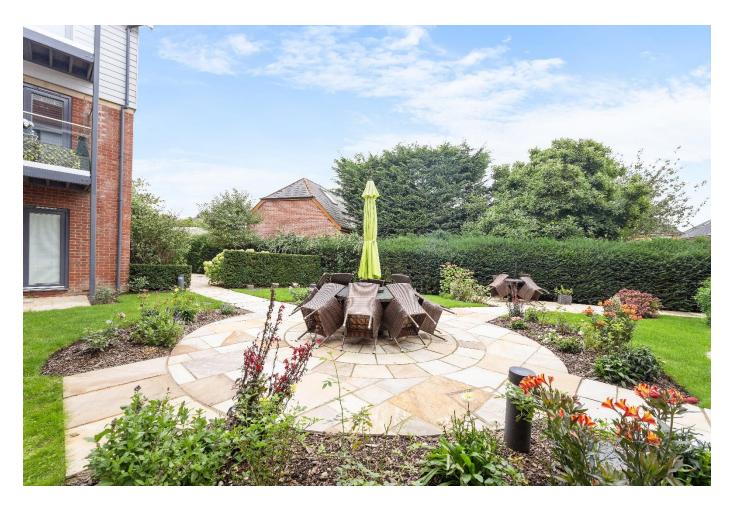

This beautifully presented one bedroom apartment was specifically chosen by the owner due to its wonderful outlook, its generous accommodation and since it benefits from its own private outdoor space. The accommodation comprises a large entrance hallway with a useful storage cupboard. The wellproportioned sitting room provides access to the private patio area through French doors. The kitchen is one of the more generous in size on this development and is fitted with a wide range of modern eye and base level units and integral appliances. The bedroom benefits from two sets of built in storage cupboards. The contemporary bathroom features a large walk-in shower.

For those wanting to enjoy some private, low maintenance outside space, this apartment is the one for you.

- All Mains Utilities
- No Onward Chain
- Superfast Broadband Available
- Spacious shared facilities
- On-site Life host
- Fully furnished guest suite