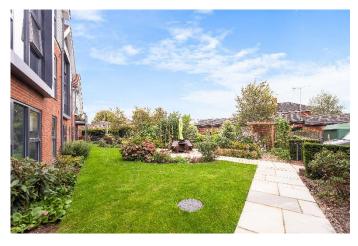

This beautifully presented one bedroom apartment was specifically chosen by the owner due to its wonderful outlook, its generous accommodation and since it benefits from its own private outdoor space. The accommodation comprises a large entrance hallway with a useful storage cupboard. The wellproportioned sitting room provides access to the private patio area through French doors. The kitchen is one of the more generous in size on this development and is fitted with a wide range of modern eye and base level units and integral appliances. The bedroom benefits from two sets of built in storage cupboards. The contemporary bathroom features a large walk-in shower.

For those wanting to enjoy some private, low maintenance outside space, this apartment is the one for you.

- All Mains Utilities
- No Onward Chain
- Superfast Broadband Available
- Spacious shared facilities
- On-site Life host
- Fully furnished guest suite