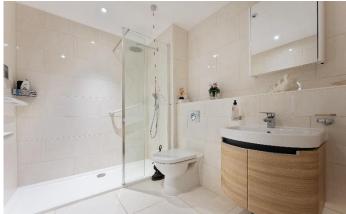

This beautifully presented one bedroom apartment was specifically chosen by the owner due to its wonderful outlook, its generous accommodation and since it benefits from its own private outdoor space. The accommodation comprises a large entrance hallway with a useful storage cupboard. The wellproportioned sitting room provides access to the private patio area through French doors. The kitchen is one of the more generous in size on this development and is fitted with a wide range of modern eye and base level units and integral appliances. The bedroom benefits from two sets of built in storage cupboards. The contemporary bathroom features a large walk-in shower.