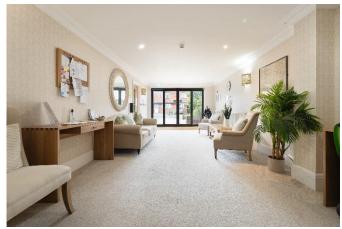

This beautifully presented one bedroom apartment was specifically chosen by the owner due to its wonderful outlook, its generous accommodation and since it benefits from its own private outdoor space. The accommodation comprises a large entrance hallway with a useful storage cupboard. The wellproportioned sitting room provides access to the private patio area through French doors. The kitchen is one of the more generous in size on this development and is fitted with a wide range of modern eye and base level units and integral appliances. The bedroom benefits from two sets of built in storage cupboards. The contemporary bathroom features a large walk-in shower.