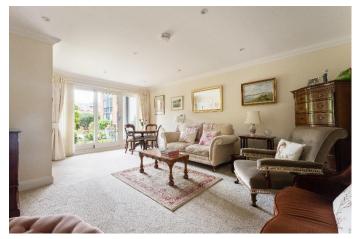

This beautifully presented one bedroom apartment was specifically chosen by the owner due to its wonderful outlook, its generous accommodation and since it benefits from its own private outdoor space. The accommodation comprises a large entrance hallway with a useful storage cupboard. The wellproportioned sitting room provides access to the private patio area through French doors. The kitchen is one of the more generous in size on this development and is fitted with a wide range of modern eye and base level units and integral appliances. The bedroom benefits from two sets of built in storage cupboards. The contemporary bathroom features a large walk-in shower.