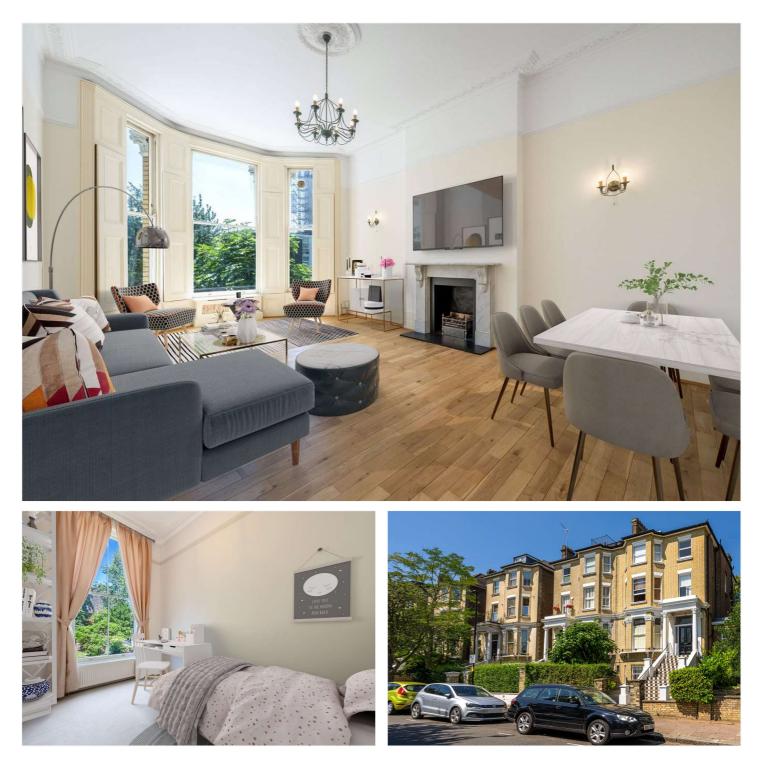

## FELLOWS ROAD, NW3 £1,050,000 SHARE OF FREEHOLD

A beautiful two-bedroom, two bathroom raised ground floor apartment set within a period house located just moments from England's Lane.

Offering 4m high ceilings with many original features remaining. There is a spacious reception room with a fireplace, separate kitchen, large principal bedroom with en suite bathroom, second bedroom, family bathroom and ample storage.

Offered chain free and with a share of the freehold.

Master Bedroom with En Suite Bathroom | Second Bedroom | Family Bathroom | Reception Room | Separate Kitchen | Share of Freehold