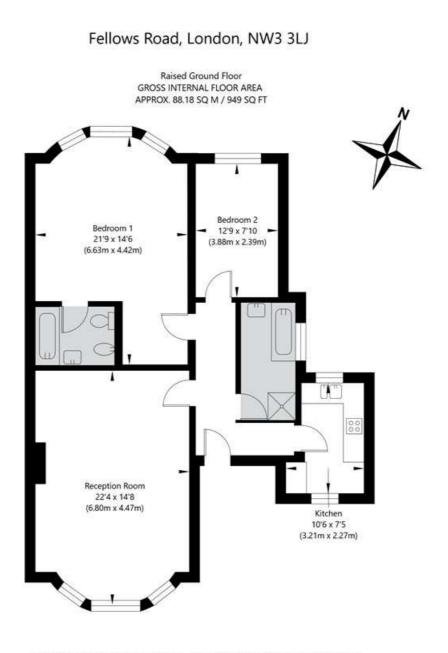

## APPROXIMATE GROSS INTERNAL FLOOR AREA 88.18 SQ M / 949 SQ FT THIS FLOOR PLAN IS FOR ILLUSTRATIVE PURPOSES ONLY AND SHOULD BE USED FOR THIS PURPOSE BY PROSPECTIVE APPLICANTS AS ITS NOT TO SCALE.

(c) AMBERSHORE PIX LIMITED / PHOTO - VIDEO - FLOOR PLANS / 0800 999 1577 / WWW.AMBERSHOREPIX.CO.UK