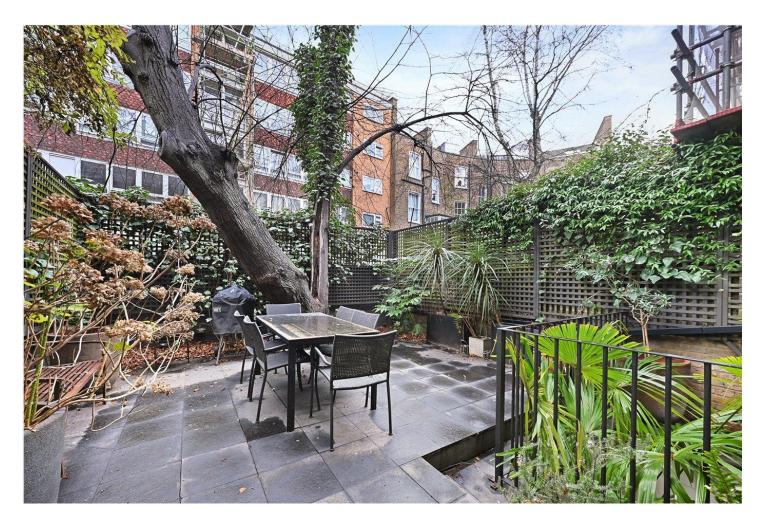

## **SUMMARY:**

A fantastic and immaculately presented Garden Maisonette, located in this much sought after and pretty treelined street in the heart of Notting Hill.

This stunning property is arranged over the ground and lower ground floors of this lovely period conversion. Extending to 1,152sq. ft the accommodation combines traditional period features with a wonderful modern finish, bringing out the best of both. Entered on the ground floor, there is a large open-plan kitchen-dining-reception room where light floods through the floor to ceiling rear windows and skylights, doors from this floor lead to the rear garden. At garden level, there are two very large bedrooms, one ensuite and a bathroom. The rear garden is wonderfully low maintenance with paving but surrounded by shrubs and trees.