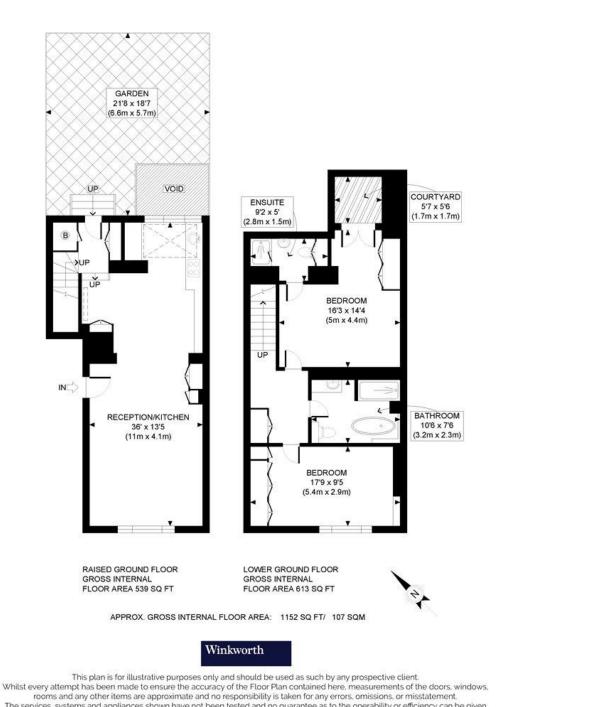

## **SUMMARY:**

A fantastic and immaculately presented Garden Maisonette, located in this much sought after and pretty treelined street in the heart of Notting Hill.

This stunning property is arranged over the ground and lower ground floors of this lovely period conversion. Extending to 1,152sq. ft the accommodation combines traditional period features with a wonderful modern finish, bringing out the best of both. Entered on the ground floor, there is a large open-plan kitchen-dining-reception room where light floods through the floor to ceiling rear windows and skylights, doors from this floor lead to the rear garden. At garden level, there are two very large bedrooms, one ensuite and a bathroom. The rear garden is wonderfully low maintenance with paving but surrounded by shrubs and trees.

The services, systems and appliances shown have not been tested and no guarantee as to the operability or efficiency can be given.

PROPERTY PHOT PLANS

This floorplan is for illustration purposes only and is not to scale. The position and size of doors, windows, appliances and other features are approximate.