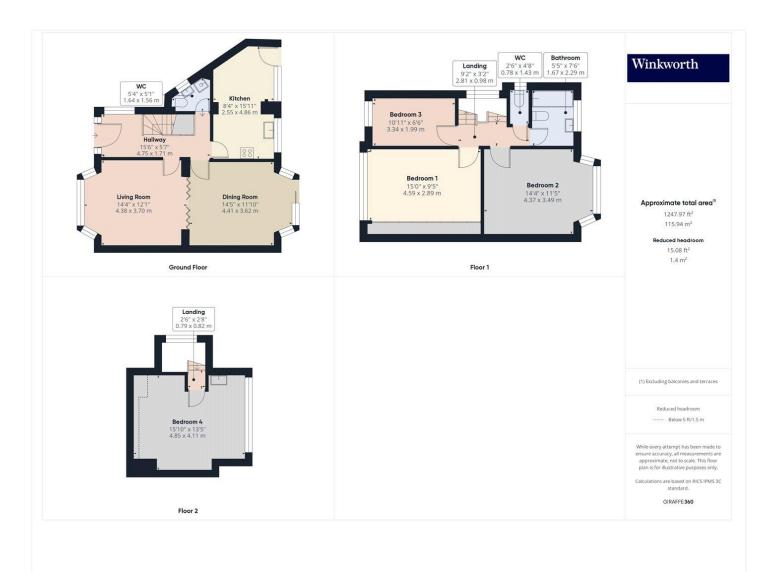

## CHARMING SEMI DETACHED PERIOD HOME WITH ENDLESS POTENTIAL

Kingsbury | 020 8204 0000 | kingsbury@winkworth.co.uk

Located just off the Kenton Road, this semi-detached house offers a rare opportunity to transform a period property into a modern family haven. Full of character and boasting a spacious layout, the ground floor features a lounge and a separate dining room, providing distinct spaces for relaxation and hosting, as well as a W/C. With three well-proportioned bedrooms on the first floor, and a family bathroom, as well as an extended fourth bedroom in the loft, the home offers ample foundations for a growing family. To the side, a generous garage adds practicality and scope for additional storage or future expansion (STPP). The large garden is a fantastic blank canvas, perfect for creating an outdoor sanctuary for family and friends. Situated within walking distance of acclaimed schools, including Claremont High, and close to local amenities and excellent transport links, this property combines convenience with immense potential. If you're looking for a project to create your dream home in a prime location, this period gem is not to be missed.

Winkworth

This floorplan is for illustration purposes only and is not to scale. The position and size of doors, windows, appliances and other features are approximate.

Kingsbury | 020 8204 0000 | kingsbury@winkworth.co.uk