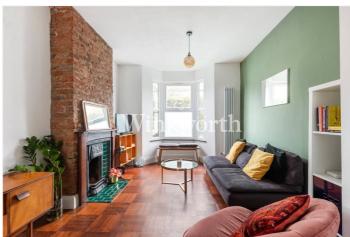

The property strikes a perfect balance between period charm and contemporary style, with features such as parquet wood flooring, cast iron fireplaces, and exposed brickwork. Spanning 1,129 sq. ft. across three levels, thanks to a clever loft conversion and rear extension, the home offers ample space for modern living.

The ground floor boasts a spacious and versatile living area. A double-through reception room at the front of the house enjoys west-facing bay windows that invite plenty of afternoon sunlight, while the cast iron fireplace and exposed brick chimney breast add warmth and character. The rear section, currently used as a dining space, flows seamlessly into extended kitchen. This bright and modern kitchen features stylish light wood finishes, a charming, tiled splashback, and a skylight, with bi-fold Crittal-style doors opening onto the garden, creating wonderful indoor-outdoor connection.