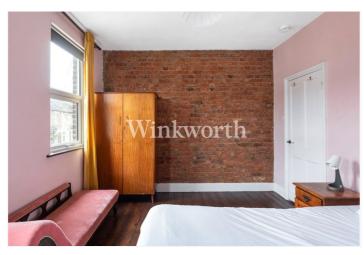

The property strikes a perfect balance between period charm and contemporary style, with features such as parquet wood flooring, cast iron fireplaces, and exposed brickwork. Spanning 1,129 sq. ft. across three levels, thanks to a clever loft conversion and rear extension, the home offers ample space for modern living.

On the first floor, there are two

generously sized double bedrooms. The principal bedroom spans the entire width of the house at the front, and at the rear, an oversized bathroom enjoys a large window with views of the garden. The loft conversion adds two further bright and airy bedrooms on the top floor, including a master bedroom complete with dormer window, two large Velux windows, and an en-suite shower room.