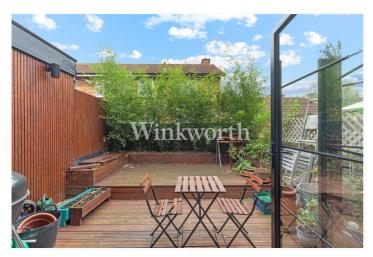

The ground floor boasts a spacious and versatile living area. A double-through reception room at the front of the house enjoys west-facing bay windows that invite plenty of afternoon sunlight, while the cast iron fireplace and exposed brick chimney breast add warmth and character. The rear section, currently used as a dining space, flows seamlessly into extended kitchen. This bright and modern kitchen features stylish light wood finishes, a charming, tiled splashback, and a skylight, with bi-fold Crittal-style doors opening onto the garden, creating wonderful indoor-outdoor connection.