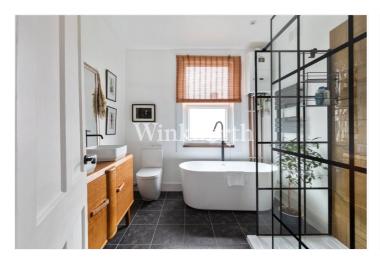

The ground floor boasts a spacious and versatile living area. A double-through reception room at the front of the house enjoys west-facing bay windows that invite plenty of afternoon sunlight, while the cast iron fireplace and exposed brick chimney breast add warmth and character. The rear section, currently used as a dining space, flows seamlessly into extended kitchen. This bright and modern kitchen features stylish light wood finishes, a charming, tiled splashback, and a skylight, with bi-fold Crittal-style doors opening onto the garden, creating wonderful indoor-outdoor connection.

On the first floor, there are two

generously sized double bedrooms. The principal bedroom spans the entire width of the house at the front, and at the rear, an oversized bathroom enjoys a large window with views of the garden. The loft conversion adds two further bright and airy bedrooms on the top floor, including a master bedroom complete with dormer window, two large Velux windows, and an en-suite shower room.