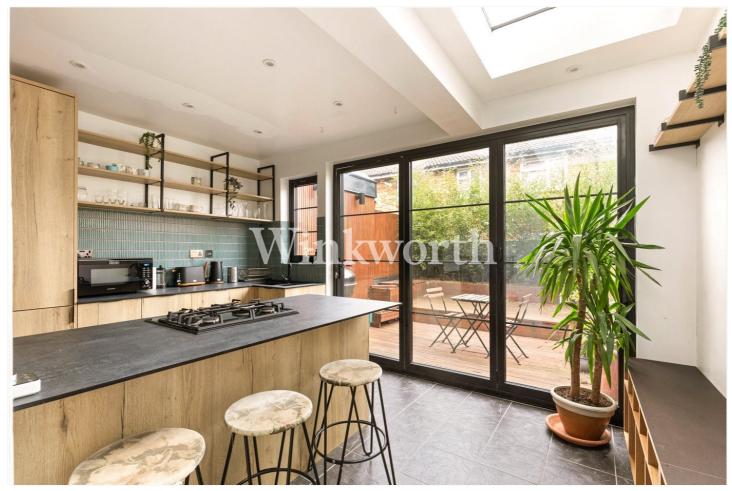

The ground floor boasts a spacious and versatile living area. A double-through reception room at the front of the house enjoys west-facing bay windows that invite plenty of afternoon sunlight, while the cast iron fireplace and exposed brick chimney breast add warmth and character. The rear section, currently used as a dining space, flows seamlessly into extended kitchen. This bright and modern kitchen features stylish light wood finishes, a charming, tiled splashback, and a skylight, with bi-fold Crittal-style doors opening onto the garden, creating wonderful indoor-outdoor connection.