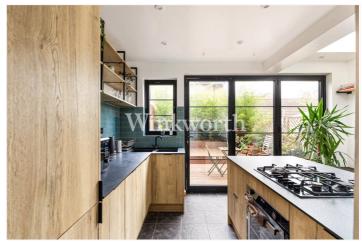

The ground floor boasts a spacious and versatile living area. A double-through reception room at the front of the house enjoys west-facing bay windows that invite plenty of afternoon sunlight, while the cast iron fireplace and exposed brick chimney breast add warmth and character. The rear section, currently used as a dining space, flows seamlessly into extended kitchen. This bright and modern kitchen features stylish light wood finishes, a charming, tiled splashback, and a skylight, with bi-fold Crittal-style doors opening onto the garden, creating wonderful indoor-outdoor connection.