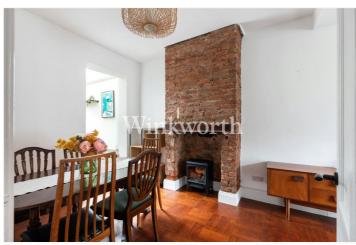

The property strikes a perfect balance between period charm and contemporary style, with features such as parquet wood flooring, cast iron fireplaces, and exposed brickwork. Spanning 1,129 sq. ft. across three levels, thanks to a clever loft conversion and rear extension, the home offers ample space for modern living.

The ground floor boasts a spacious and versatile living area. A double-through reception room at the front of the house enjoys west-facing bay windows that invite plenty of afternoon sunlight, while the cast iron fireplace and exposed brick chimney breast add warmth and character. The rear section, currently used as a dining space, flows seamlessly into extended kitchen. This bright and modern kitchen features stylish light wood finishes, a charming, tiled splashback, and a skylight, with bi-fold Crittal-style doors opening onto the garden, creating wonderful indoor-outdoor connection.