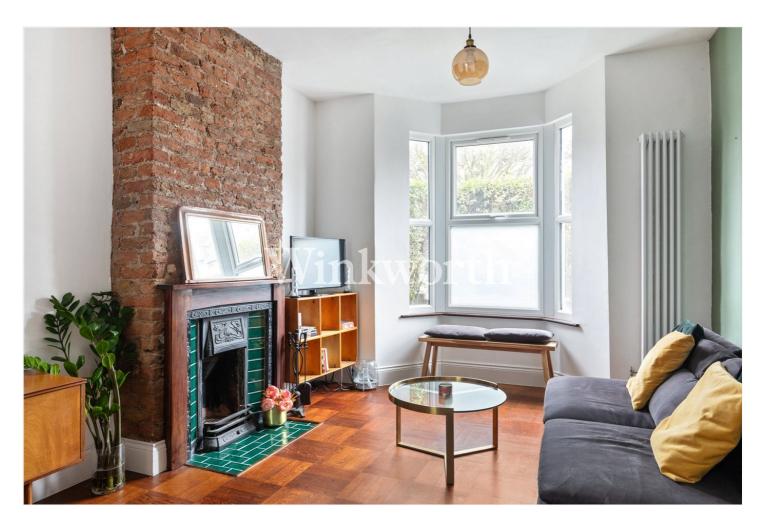

The property strikes a perfect balance between period charm and contemporary style, with features such as parquet wood flooring, cast iron fireplaces, and exposed brickwork. Spanning 1,129 sq. ft. across three levels, thanks to a clever loft conversion and rear extension, the home offers ample space for modern living.

The ground floor boasts a spacious and versatile living area. A double-through reception room at the front of the house enjoys west-facing bay windows that invite plenty of afternoon sunlight, while the cast iron fireplace and exposed brick chimney breast add warmth and character. The rear section, currently used as a dining space, flows seamlessly into extended kitchen. This bright and modern kitchen features stylish light wood finishes, a charming, tiled splashback, and a skylight, with bi-fold Crittal-style doors opening onto the garden, creating wonderful indoor-outdoor connection.