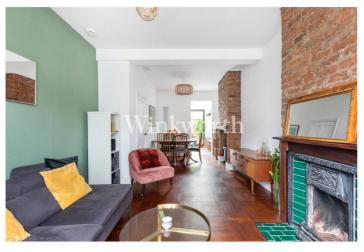

The property strikes a perfect balance between period charm and contemporary style, with features such as parquet wood flooring, cast iron fireplaces, and exposed brickwork. Spanning 1,129 sq. ft. across three levels, thanks to a clever loft conversion and rear extension, the home offers ample space for modern living.

The ground floor boasts a spacious and versatile living area. A double-through reception room at the front of the house enjoys west-facing bay windows that invite plenty of afternoon sunlight, while the cast iron fireplace and exposed brick chimney breast add warmth and character. The rear section, currently used as a dining space, flows seamlessly into extended kitchen. This bright and modern kitchen features stylish light wood finishes, a charming, tiled splashback, and a skylight, with bi-fold Crittal-style doors opening onto the garden, creating wonderful indoor-outdoor connection.