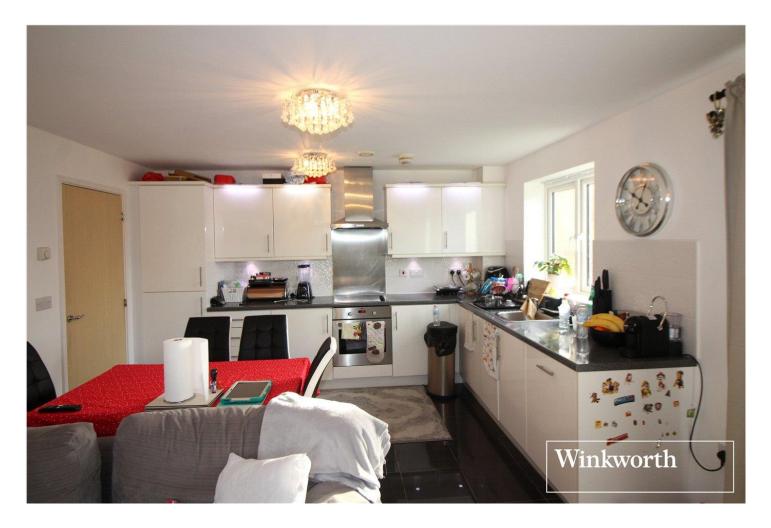

## **DESCRIPTION:**

Winkworth is delighted to offer for sale this chain free Two bedroom apartment. Offering open plan kitchen, dining area and lounge. The lounge contains French doors which lead to a south facing balcony. You have a spacious hallway with two cupboards affording ample storage, two bedrooms along with a modern three-piece bathroom. The apartment also comes with an allocated covered parking space.