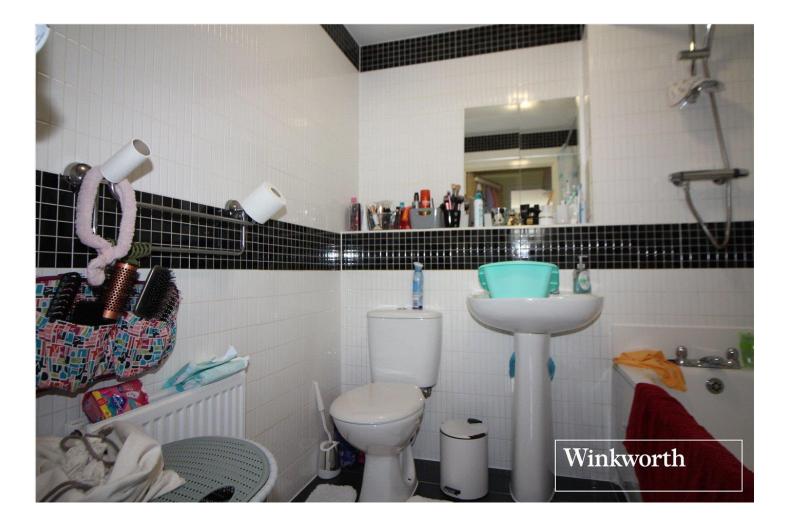

## **DESCRIPTION:**

Winkworth is delighted to offer for sale this chain free Two bedroom apartment. Offering open plan kitchen, dining area and lounge. The lounge contains French doors which lead to a south facing balcony. You have a spacious hallway with two cupboards affording ample storage, two bedrooms along with a modern three-piece bathroom. The apartment also comes with an allocated covered parking space.

## **AT A GLANCE**

- 2 Bedrooms
- Entrance Hall
- Kitchen Dining Room
- Living Room
- Bathroom
- Roof Terrace

Approximate Gross Internal Area = 59.8 sq m / 644 sq ft

This floorplan is for illustration purposes only and is not to scale. The position and size of doors, windows, appliances and other features are approximate.