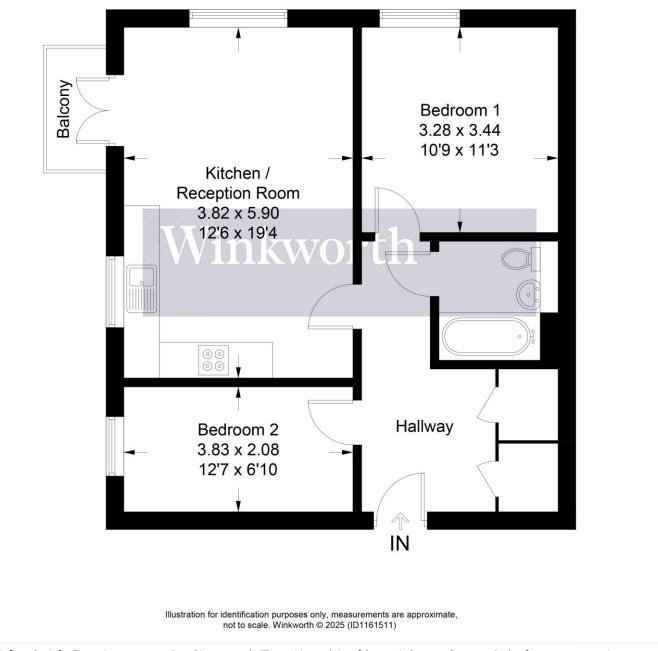

## **AT A GLANCE**

- 2 Bedrooms
- Entrance Hall
- Kitchen Dining Room
- Living Room
- Bathroom
- Roof Terrace

Approximate Gross Internal Area = 59.8 sq m / 644 sq ft

This floorplan is for illustration purposes only and is not to scale. The position and size of doors, windows, appliances and other features are approximate.