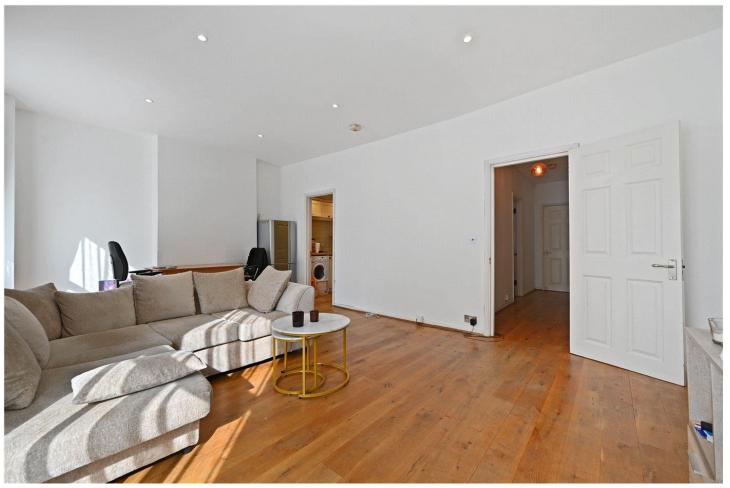

## **DESCRIPTION:**

A lovely bright and very spacious two double bedroom flat on the second floor of this period building overlooking the garden square. The flat benefits from a lovely south facing reception room with a semi-open plan fully fitted kitchen, spacious master bedroom with ample storage, stairs leading down to a second double bedroom and bathroom. The flat is available unfurnished and viewings are highly recommended.