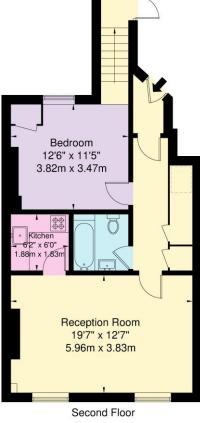

## St Stephens Gardens, W2 5NJ

Approx Gross Internal Area = 67.3 sq m / 724 sq ft

Copyright

Ref

Copyright P L A N

The Floor plan is not to scale and measurements and areas shown are approximate and therefore should be used for illustrative purposes only. The plan has been prepared in accordance with the RICS code of Measuring Practice and whilst we have confidence in the information produced it must not be relied on. If there is any aspect of particular importance, you should carry out or commission your own inspection of the property.

Copyright @ BLEUPLAN

This floorplan is for illustration purposes only and is not to scale. The position and size of doors, windows, appliances and other features are approximate.

Energy Efficiency Rating