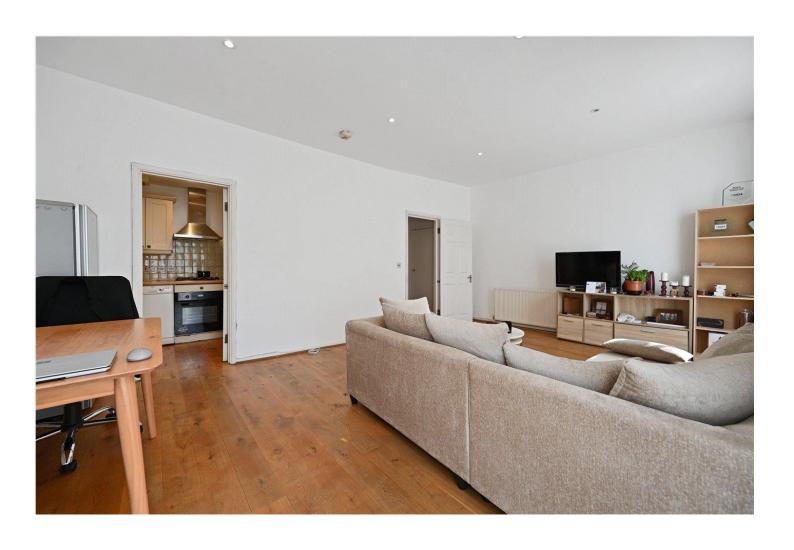

## **DESCRIPTION:**

A lovely bright and very spacious two double bedroom flat on the second floor of this period building overlooking the garden square. The flat benefits from a lovely south facing reception room with a semi-open plan fully fitted kitchen, spacious master bedroom with ample storage, stairs leading down to a second double bedroom and bathroom. The flat is available unfurnished and viewings are highly recommended.