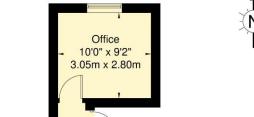

## St Stephens Gardens, W2 5NJ

Approx Gross Internal Area = 67.3 sq m / 724 sq ft

Copyright

Ref

Copyright P L A N

The Floor plan is not to scale and measurements and areas shown are approximate and therefore should be used for illustrative purposes only. The plan has been prepared in accordance with the RICS code of Measuring Practice and whilst we have confidence in the information produced it must not be relied on. If there is any aspect of particular importance, you should carry out or commission your own inspection of the property.

Copyright @ BLEUPLAN

This floorplan is for illustration purposes only and is not to scale. The position and size of doors, windows, appliances and other features are approximate.

Energy Efficiency Rating