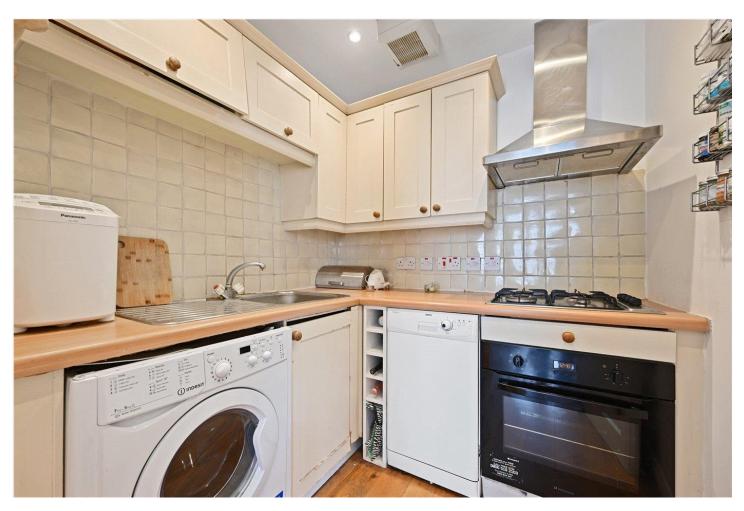

## **DESCRIPTION:**

A lovely bright and very spacious two double bedroom flat on the second floor of this period building overlooking the garden square. The flat benefits from a lovely south facing reception room with a semi-open plan fully fitted kitchen, spacious master bedroom with ample storage, stairs leading down to a second double bedroom and bathroom. The flat is available unfurnished and viewings are highly recommended.