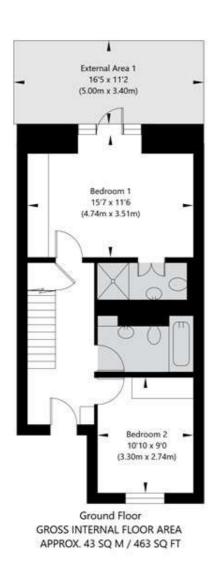

## GRACE'S MEWS, ST JOHN'S WOOD, LONDON, NW8 £1,575,000 LEASEHOLD

A rarely available mid-terraced house (981sq ft/91.14sq m) located in this secure and portered development. Arranged over 2 floors only, this 2 bedroom house benefits from a 21" reception room with vaulted ceiling, principal bedroom with direct access to the private patio garden and an allocated parking space outside the house.

## 6 Graces Mews, London NW8 9AZ

APPROXIMATE GROSS INTERNAL FLOOR AREA 91.14 SQ M / 981 SQ FT
THIS FLOOR PLAN IS FOR ILLUSTRATIVE PURPOSES ONLY AND
SHOULD BE USED FOR THIS PURPOSE BY PROSPECTIVE APPLICANTS AS ITS NOT TO SCALE.