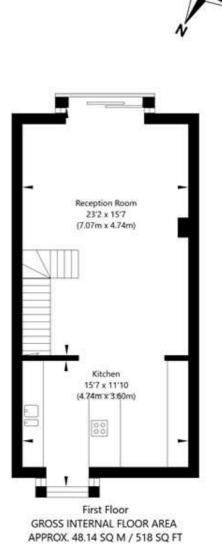

## GRACE'S MEWS, ST JOHN'S WOOD, LONDON, NW8 £1,575,000 LEASEHOLD

A rarely available mid-terraced house (981sq ft/91.14sq m) located in this secure and portered development. Arranged over 2 floors only, this 2 bedroom house benefits from a 21" reception room with vaulted ceiling, principal bedroom with direct access to the private patio garden and an allocated parking space outside the house.

## 6 Graces Mews, London NW8 9AZ

APPROXIMATE GROSS INTERNAL FLOOR AREA 91.14 SQ M / 981 SQ FT
THIS FLOOR PLAN IS FOR ILLUSTRATIVE PURPOSES ONLY AND
SHOULD BE USED FOR THIS PURPOSE BY PROSPECTIVE APPLICANTS AS ITS NOT TO SCALE.