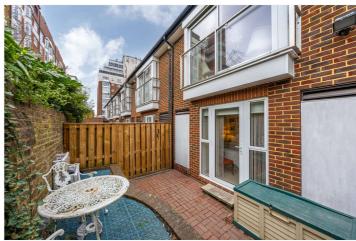

## GRACE'S MEWS, ST JOHN'S WOOD, LONDON, NW8 £1,575,000 LEASEHOLD

A rarely available mid-terraced house (981sq ft/91.14sq m) located in this secure and portered development. Arranged over 2 floors only, this 2 bedroom house benefits from a 21" reception room with vaulted ceiling, principal bedroom with direct access to the private patio garden and an allocated parking space outside the house.

Graces Mews is located adjacent to Abbey Road and is 0.5 miles from the shopping and transport facilities of St John's Wood High Street. Regents Park and Primrose Hill are 0.8 miles away.

Principle Bedroom with En-Suite Shower Room | Second Bedroom | Bathroom | Kitchen | Reception Room | Private Patio Garden | Off Street Parking Space | Access to Porterage and Swimming Pool | Leasehold