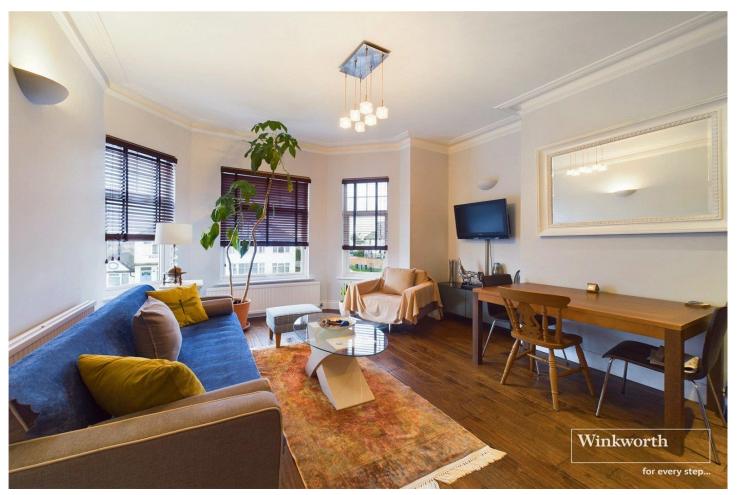

## **DESCRIPTION:**

Nestled in the heart of Hendon, this delightful two-bedroom flat occupies the first floor of a beautiful period property, offering a perfect blend of classic charm and modern living. Boasting high ceilings and large bay windows, the flat is filled with natural light, creating a bright and airy atmosphere throughout. The spacious reception room features an open-plan kitchen, making it an ideal space for both relaxing and entertaining. The large bay window invites plenty of sunlight, providing picturesque views of the surrounding area. The two well-proportioned bedrooms offer a peaceful retreat, each benefiting from generous room sizes and classic architectural features.