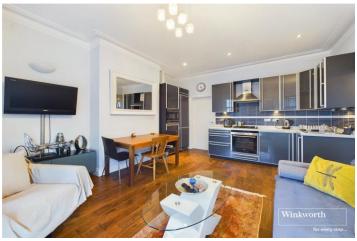

## **DESCRIPTION:**

Nestled in the heart of Hendon, this delightful two-bedroom flat occupies the first floor of a beautiful period property, offering a perfect blend of classic charm and modern living. Boasting high ceilings and large bay windows, the flat is filled with natural light, creating a bright and airy atmosphere throughout. The spacious reception room features an open-plan kitchen, making it an ideal space for both relaxing and entertaining. The large bay window invites plenty of sunlight, providing picturesque views of the surrounding area. The two well-proportioned bedrooms offer a peaceful retreat, each benefiting from generous room sizes and classic architectural features.