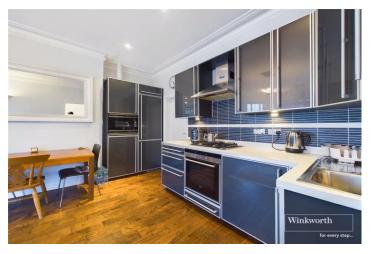

## **DESCRIPTION:**

Nestled in the heart of Hendon, this delightful two-bedroom flat occupies the first floor of a beautiful period property, offering a perfect blend of classic charm and modern living. Boasting high ceilings and large bay windows, the flat is filled with natural light, creating a bright and airy atmosphere throughout. The spacious reception room features an open-plan kitchen, making it an ideal space for both relaxing and entertaining. The large bay window invites plenty of sunlight, providing picturesque views of the surrounding area. The two well-proportioned bedrooms offer a peaceful retreat, each benefiting from generous room sizes and classic architectural features.