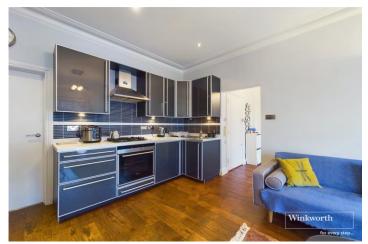

## **DESCRIPTION:**

Nestled in the heart of Hendon, this delightful two-bedroom flat occupies the first floor of a beautiful period property, offering a perfect blend of classic charm and modern living. Boasting high ceilings and large bay windows, the flat is filled with natural light, creating a bright and airy atmosphere throughout. The spacious reception room features an open-plan kitchen, making it an ideal space for both relaxing and entertaining. The large bay window invites plenty of sunlight, providing picturesque views of the surrounding area. The two well-proportioned bedrooms offer a peaceful retreat, each benefiting from generous room sizes and classic architectural features.