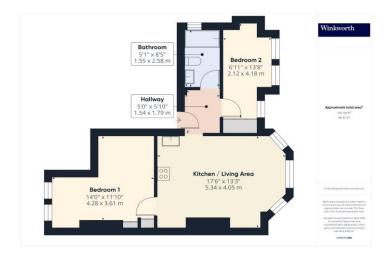

## **DESCRIPTION:**

Nestled in the heart of Hendon, this delightful two-bedroom flat occupies the first floor of a beautiful period property, offering a perfect blend of classic charm and modern living. Boasting high ceilings and large bay windows, the flat is filled with natural light, creating a bright and airy atmosphere throughout. The spacious reception room features an open-plan kitchen, making it an ideal space for both relaxing and entertaining. The large bay window invites plenty of sunlight, providing picturesque views of the surrounding area. The two well-proportioned bedrooms offer a peaceful retreat, each benefiting from generous room sizes and classic architectural features.