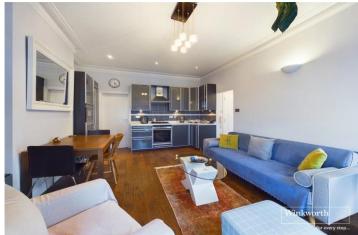

## **DESCRIPTION:**

Nestled in the heart of Hendon, this delightful two-bedroom flat occupies the first floor of a beautiful period property, offering a perfect blend of classic charm and modern living. Boasting high ceilings and large bay windows, the flat is filled with natural light, creating a bright and airy atmosphere throughout. The spacious reception room features an open-plan kitchen, making it an ideal space for both relaxing and entertaining. The large bay window invites plenty of sunlight, providing picturesque views of the surrounding area. The two well-proportioned bedrooms offer a peaceful retreat, each benefiting from generous room sizes and classic architectural features.