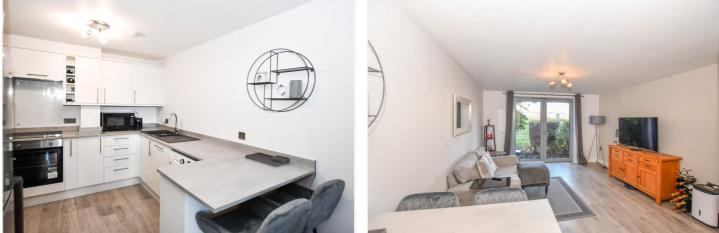

The apartment has an open plan living room with newly fitted kitchen, a double bedroom and modern bathroom.

Recently redecorated with new flooring and smart heating and lighting controls its ready to go for a first time buyer or investment landlord.