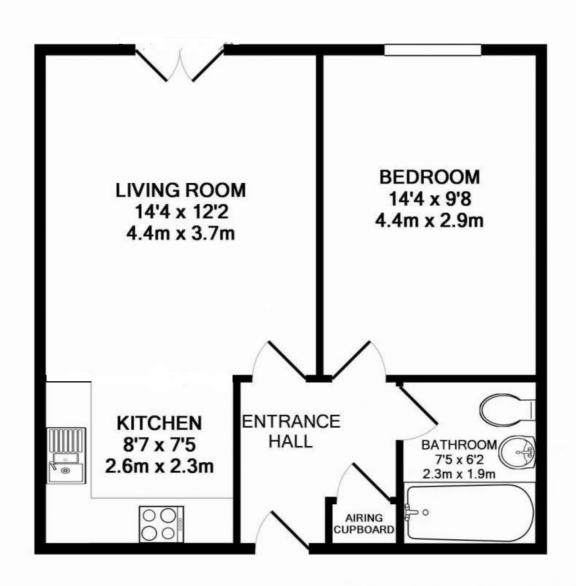

# TOTAL APPROX. FLOOR AREA 475 SQ.FT. (44.1 SQ.M.)

Whilst every attempt has been made to ensure the accuracy of the floor plan contained here, measurements of doors, windows, rooms and any other items are approximate and no responsibility is taken for any error, omission, or mis-statement. This plan is for illustrative purposes only and should be used as such by any prospective purchaser. The services, systems and appliances shown have not been tested and no guarantee as to their operability or efficiency can be given Made with Metropix