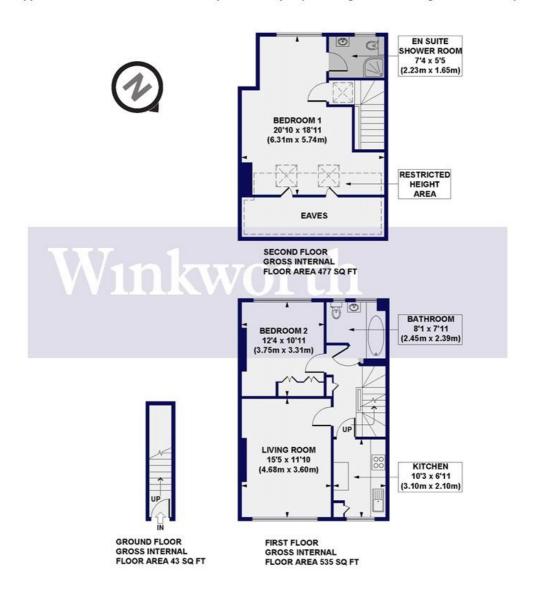

## **DESCRIPTION:**

A beautifully presented and spacious split-level first-floor flat, situated in a sought-after location equidistant from both Palmers Green and Winchmore Hill overground stations to Moorgate. The property also benefits from excellent shopping amenities along Green Lanes and Winchmore Hill Green, including a Sainsbury's superstore. Boasting an impressive total floor area of 1,055 Sq. ft., the flat offers light-filled and airy accommodation with ample built-in storage. The first floor features a well-proportioned and inviting reception room with a characterful fireplace, and a contemporary kitchen with a convenient breakfast bar. There is a double bedroom with a built-in wardrobe, plus a modern bathroom. The loft has been skilfully converted into an impressive 20'10" x 18'11" principal bedroom, complete with eaves storage and a luxurious en-suite. We highly recommend a viewing to fully appreciate the light and space this fantastic flat has to offer.

## River Avenue, N13

Approx. Gross Internal Floor Area 1055 sq. ft / 98.04 sq. m (Including Restricted Height Area & Eaves) Approx. Gross Internal Floor Area 898 sq. ft / 83.39 sq. m (Excluding Restricted Height Area & Eaves)