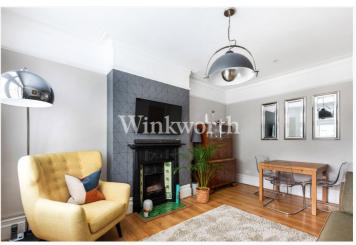

## **DESCRIPTION:**

A beautifully presented and spacious split-level first-floor flat, situated in a sought-after location equidistant from both Palmers Green and Winchmore Hill overground stations to Moorgate. The property also benefits from excellent shopping amenities along Green Lanes and Winchmore Hill Green, including a Sainsbury's superstore. Boasting an impressive total floor area of 1,055 Sq. ft., the flat offers light-filled and airy accommodation with ample built-in storage. The first floor features a well-proportioned and inviting reception room with a characterful fireplace, and a contemporary kitchen with a convenient breakfast bar. There is a double bedroom with a built-in wardrobe, plus a modern bathroom. The loft has been skilfully converted into an impressive 20'10" x 18'11" principal bedroom, complete with eaves storage and a luxurious en-suite. We highly recommend a viewing to fully appreciate the light and space this fantastic flat has to offer.

## **FEATURES:**

- Split-Level Flat in a Convenient Location
- Beautifully Presented Throughout
- Just under a Mile to Palmers Green and Winchmore Hill Overground Stations (to Moorgate)
- Green C-Rated EPC
- Generously Sized Reception Room
- Contemporary-Style Fitted Kitchen
- Modern Bathroom, plus a Luxury En-suite
- Two-Double Bedrooms
- Ample Built-in Storage
- Double Glazed Windows
- Gas Central Heating