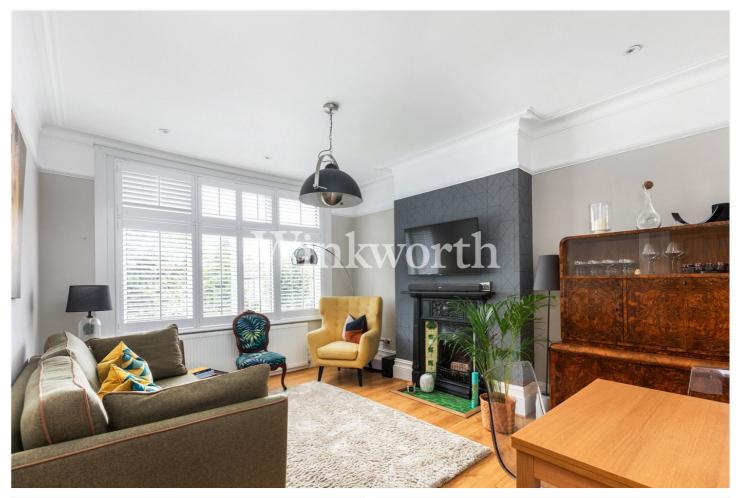

## **DESCRIPTION:**

A beautifully presented and spacious split-level first-floor flat, situated in a sought-after location equidistant from both Palmers Green and Winchmore Hill overground stations to Moorgate. The property also benefits from excellent shopping amenities along Green Lanes and Winchmore Hill Green, including a Sainsbury's superstore. Boasting an impressive total floor area of 1,055 Sq. ft., the flat offers light-filled and airy accommodation with ample built-in storage. The first floor features a well-proportioned and inviting reception room with a characterful fireplace, and a contemporary kitchen with a convenient breakfast bar. There is a double bedroom with a built-in wardrobe, plus a modern bathroom. The loft has been skilfully converted into an impressive 20'10" x 18'11" principal bedroom, complete with eaves storage and a luxurious en-suite. We highly recommend a viewing to fully appreciate the light and space this fantastic flat has to offer.

## **FEATURES:**

- Split-Level Flat in a Convenient Location
- Beautifully Presented Throughout
- Just under a Mile to Palmers Green and Winchmore Hill Overground Stations (to Moorgate)
- Green C-Rated EPC
- Generously Sized Reception Room
- Contemporary-Style Fitted Kitchen
- Modern Bathroom, plus a Luxury En-suite
- Two-Double Bedrooms
- Ample Built-in Storage
- Double Glazed Windows
- Gas Central Heating