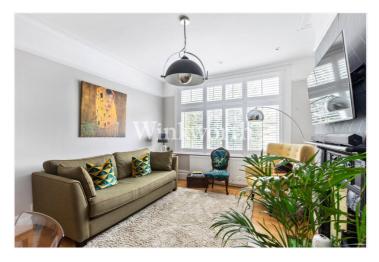

## **DESCRIPTION:**

A beautifully presented and spacious split-level first-floor flat, situated in a sought-after location equidistant from both Palmers Green and Winchmore Hill overground stations to Moorgate. The property also benefits from excellent shopping amenities along Green Lanes and Winchmore Hill Green, including a Sainsbury's superstore. Boasting an impressive total floor area of 1,055 Sq. ft., the flat offers light-filled and airy accommodation with ample built-in storage. The first floor features a well-proportioned and inviting reception room with a characterful fireplace, and a contemporary kitchen with a convenient breakfast bar. There is a double bedroom with a built-in wardrobe, plus a modern bathroom. The loft has been skilfully converted into an impressive 20'10" x 18'11" principal bedroom, complete with eaves storage and a luxurious en-suite. We highly recommend a viewing to fully appreciate the light and space this fantastic flat has to offer.

## **FEATURES:**

- Split-Level Flat in a Convenient Location
- Beautifully Presented Throughout
- Just under a Mile to Palmers Green and Winchmore Hill Overground Stations (to Moorgate)
- Green C-Rated EPC
- Generously Sized Reception Room
- Contemporary-Style Fitted Kitchen
- Modern Bathroom, plus a Luxury En-suite
- Two-Double Bedrooms
- Ample Built-in Storage
- Double Glazed Windows
- Gas Central Heating