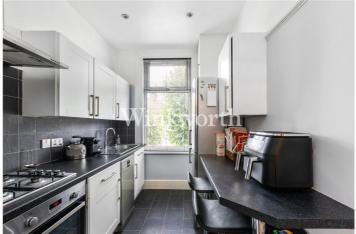

## **DESCRIPTION:**

A beautifully presented and spacious split-level first-floor flat, situated in a sought-after location equidistant from both Palmers Green and Winchmore Hill overground stations to Moorgate. The property also benefits from excellent shopping amenities along Green Lanes and Winchmore Hill Green, including a Sainsbury's superstore. Boasting an impressive total floor area of 1,055 Sq. ft., the flat offers light-filled and airy accommodation with ample built-in storage. The first floor features a well-proportioned and inviting reception room with a characterful fireplace, and a contemporary kitchen with a convenient breakfast bar. There is a double bedroom with a built-in wardrobe, plus a modern bathroom. The loft has been skilfully converted into an impressive 20'10" x 18'11" principal bedroom, complete with eaves storage and a luxurious en-suite. We highly recommend a viewing to fully appreciate the light and space this fantastic flat has to offer.

## **FEATURES:**

- Split-Level Flat in a Convenient Location
- Beautifully Presented Throughout
- Just under a Mile to Palmers Green and Winchmore Hill Overground Stations (to Moorgate)
- Green C-Rated EPC
- Generously Sized Reception Room
- Contemporary-Style Fitted Kitchen
- Modern Bathroom, plus a Luxury En-suite
- Two-Double Bedrooms
- Ample Built-in Storage
- Double Glazed Windows
- Gas Central Heating