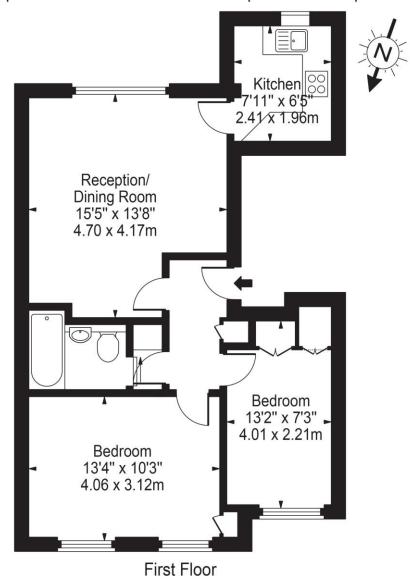

## Grange Road, W5

Approx. Gross Internal Area 576 Sq Ft - 53.51 Sq M

## For Illustration Purposes Only - Not To Scale Floor Plan by Mira Nikolova Photography

This floor plan should be used as a general outline for guidance only and does not constitute in whole or in part an offer or contract.

This floorplan is for illustration purposes only and is not to scale. The position and size of doors, windows, appliances and other features are approximate.

Ealing & Acton | 0208 896 0123 | ealing@winkworth.co.uk