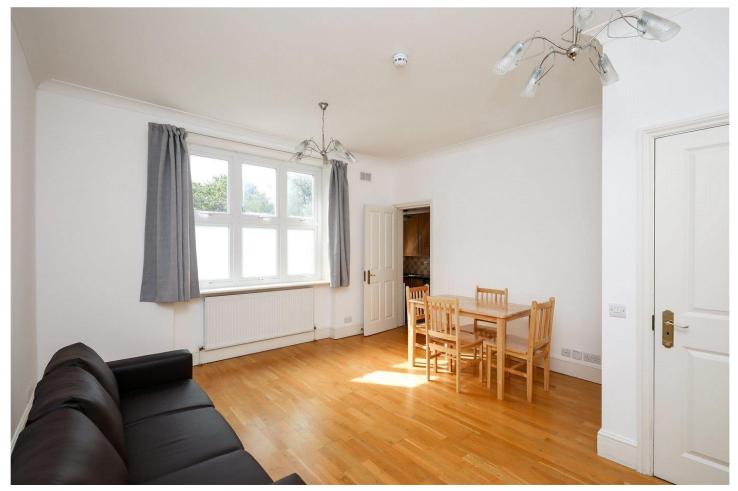

## **DESCRIPTION:**

Charming two bedroom apartment set within a period conversion boasting approximately 576 square feet of internal accommodation comprising of two bedrooms, a modern tiled bathroom, spacious reception room and a separate fully-equipped kitchen. Offered to the market with no onward chain, the flat further benefits from wood floors, double-glazed windows and access to off street parking.