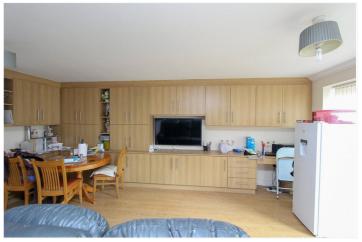

Communal Entrance door with security entrance system.

Entrance door to entrance hall. Doors to all rooms.

Lounge/kitchen: 18'9" x 19'2"

A spacious open plan Lounge/kitchen with a dual aspect and windows to side and doors opening out to a Juliette balcony. Range of fitted units to one wall. Wooden flooring.