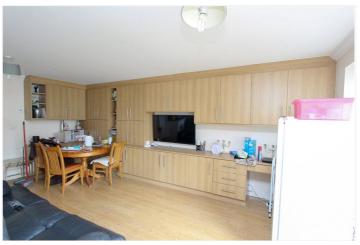

Kitchen Area: - Window to side. Range of fitted units with base and eye level units, inset sink unit, space for appliances and tiled surrounds.

Shower Room: - 7'6" x 5'11"

Obscure window to side. Shower cubicle, Low level Wc, wash hand basin set in a vanity unit, Part tiling to walls.