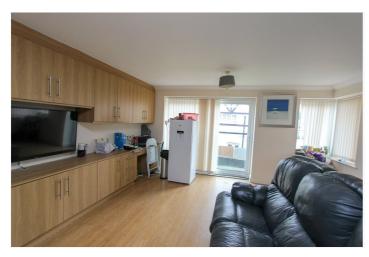

Communal Entrance door with security entrance system.

Entrance door to entrance hall. Doors to all rooms.

Lounge/kitchen: 18'9" x 19'2"

A spacious open plan Lounge/kitchen with a dual aspect and windows to side and doors opening out to a Juliette balcony. Range of fitted units to one wall. Wooden flooring.