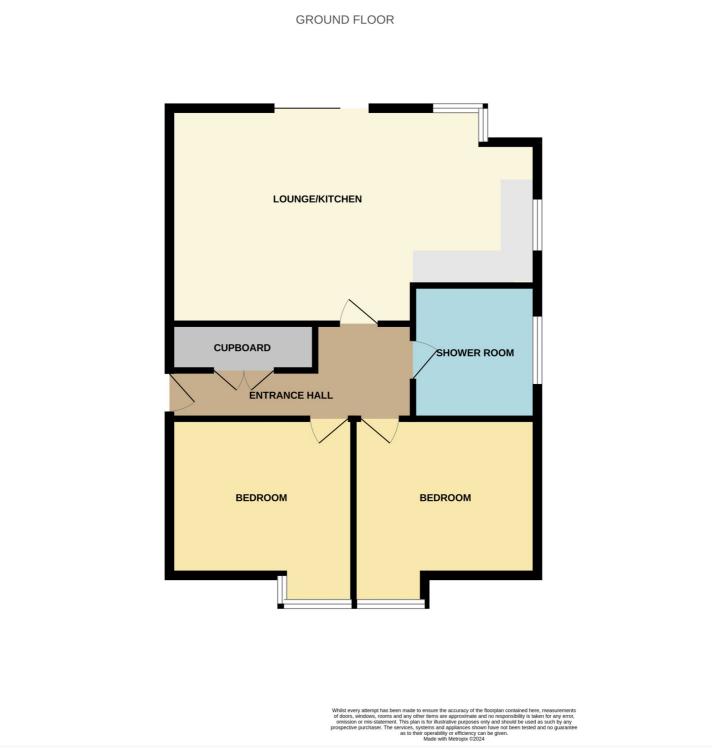

Communal Entrance door with security entrance system.

Entrance door to entrance hall. Doors to all rooms.

Lounge/kitchen: 18'9" x 19'2"

A spacious open plan Lounge/kitchen with a dual aspect and windows to side and doors opening out to a Juliette balcony. Range of fitted units to one wall. Wooden flooring.

Kitchen Area: - Window to side. Range of fitted units with base and eye level units, inset sink unit, space for appliances and tiled surrounds.

Shower Room: - 7'6" x 5'11"

Obscure window to side. Shower cubicle, Low level Wc, wash hand basin set in a vanity unit, Part tiling to walls.

Bedroom: - 13'0 x 9'2". Window to front. Range of fitted wardrobes.

Bedroom: 13"0 x 9'2" Window to front. Range of fitted wardrobes.

Allocated Parking Space

This floorplan is for illustration purposes only and is not to scale. The position and size of doors, windows, appliances and other features are approximate.