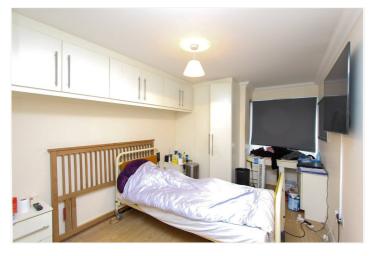

Bedroom: - 13'0 x 9'2". Window to front. Range of fitted wardrobes.

Bedroom: 13"0 x 9'2" Window to front. Range of fitted wardrobes.

Allocated Parking Space

This floorplan is for illustration purposes only and is not to scale. The position and size of doors, windows, appliances and other features are approximate.