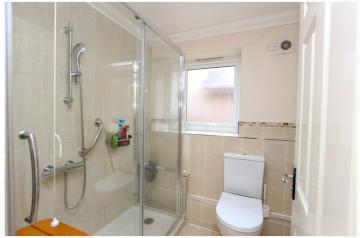

Kitchen Area: - Window to side. Range of fitted units with base and eye level units, inset sink unit, space for appliances and tiled surrounds.

Shower Room: - 7'6" x 5'11"

Obscure window to side. Shower cubicle, Low level Wc, wash hand basin set in a vanity unit, Part tiling to walls.