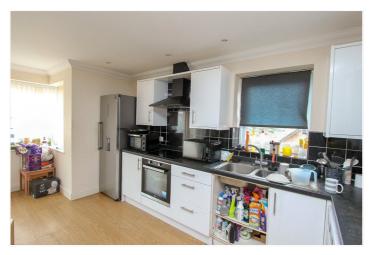

Kitchen Area: - Window to side. Range of fitted units with base and eye level units, inset sink unit, space for appliances and tiled surrounds.

Shower Room: - 7'6" x 5'11"

Obscure window to side. Shower cubicle, Low level Wc, wash hand basin set in a vanity unit, Part tiling to walls.