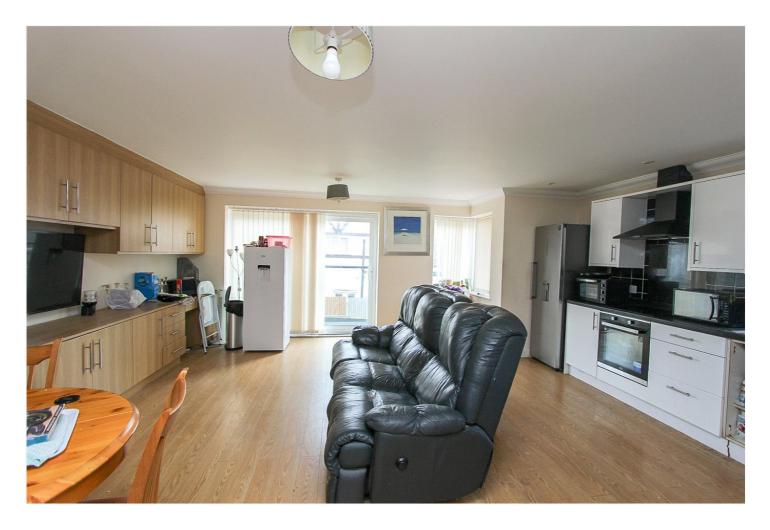

The spacious living room is perfect for entertaining guests, while the well-equipped kitchen provides ample storage and workspace. Both bedrooms are generously sized and offer a peaceful retreat at the end of the day. Residents can enjoy the convenience of allocated parking and the peace of mind that comes with living in a purpose-built development.

Communal Entrance door with security entrance system.

Entrance door to entrance hall. Doors to all rooms.

Lounge/kitchen: 18'9" x 19'2"

A spacious open plan Lounge/kitchen with a dual aspect and windows to side and doors opening out to a Juliette balcony. Range of fitted units to one wall. Wooden flooring.