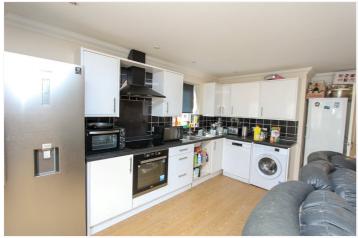

The spacious living room is perfect for entertaining guests, while the well-equipped kitchen provides ample storage and workspace. Both bedrooms are generously sized and offer a peaceful retreat at the end of the day. Residents can enjoy the convenience of allocated parking and the peace of mind that comes with living in a purpose-built development.

Kitchen Area: - Window to side. Range of fitted units with base and eye level units, inset sink unit, space for appliances and tiled surrounds.

Shower Room: - 7'6" x 5'11"

Obscure window to side. Shower cubicle, Low level Wc, wash hand basin set in a vanity unit, Part tiling to walls.