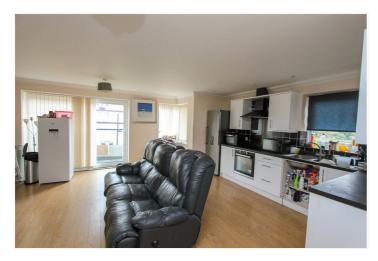

Communal Entrance door with security entrance system.

Entrance door to entrance hall. Doors to all rooms.

Lounge/kitchen: 18'9" x 19'2"

A spacious open plan Lounge/kitchen with a dual aspect and windows to side and doors opening out to a Juliette balcony. Range of fitted units to one wall. Wooden flooring.

Kitchen Area: - Window to side. Range of fitted units with base and eye level units, inset sink unit, space for appliances and tiled surrounds.

Shower Room: - 7'6" x 5'11"

Obscure window to side. Shower cubicle, Low level Wc, wash hand basin set in a vanity unit, Part tiling to walls.