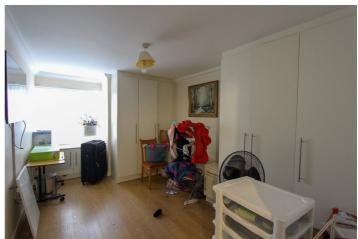

Bedroom: - 13'0 x 9'2". Window to front. Range of fitted wardrobes.

Bedroom: 13"0 x 9'2" Window to front. Range of fitted wardrobes.

Allocated Parking Space

This floorplan is for illustration purposes only and is not to scale. The position and size of doors, windows, appliances and other features are approximate.