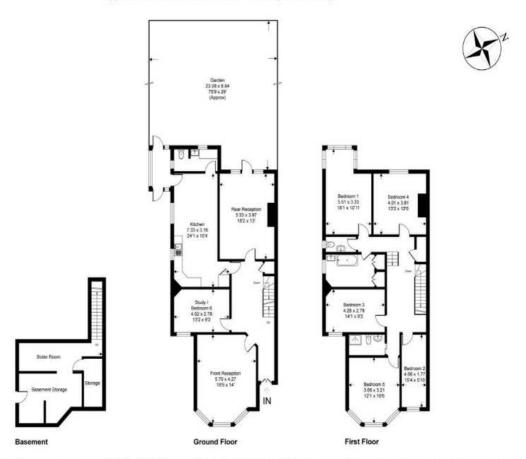

Underhill Road, SE22
Approximate Gross Internal Area = 251 sq m / 2702 sq ft

This floor plan is for representation purposes only as defined by the RICS code of Measuring Practice (and IPMS where requested) and should be used as such by any prospective purchaser. Whilst every attempt has been made to ensure the accuracy contained here, the measurement of doors, windows and rooms is approximate and no responsibility is taken for any error, omission or mis-statement. Specifically no guarantee is given on the total area of the property if quoted on the plan. Any figure provided is for guidance only and should not be used for valuation purposes Copyright View Photos. 2024

This floorplan is for illustration purposes only and is not to scale. The position and size of doors, windows, appliances and other features are approximate.

Dulwich | 020 8299 2722 | dulwich@winkworth.co.uk