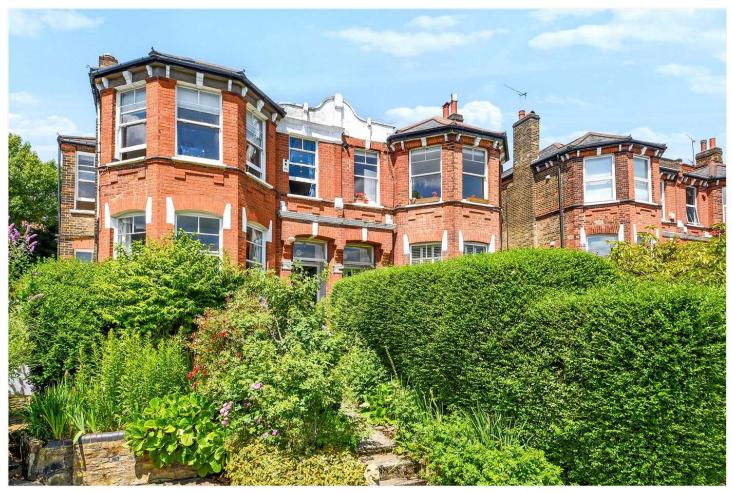

UNDERHILL ROAD, EAST DULWICH, LONDON, SE22 OIEO £1,450,000 FREEHOLD

## A SPACIOUS AND RARELY AVAILABLE PERIOD HOME, SITUATED IN A HIGHLY SOUGHT AFTER LOCATION IN SE22.

Dulwich | 020 8299 2722 | dulwich@winkworth.co.uk

Tenure Freehold | Council Tax Band F – London Borough of Southwark |

## **DESCRIPTION:**

This stunning property is offered to the market chain free. Boasting on the ground floor, a large entrance hall, a spacious reception to front complete with high ceilings, a study, and to rear a large eat-in kitchen and further reception overlooking the large garden. The ground floor further comprises a downstairs WC and extremely large cellar. The first floor comprises four double bedrooms, a small study/single bedroom, a spacious bathroom, separate shower room and a WC. The loft has the potential to be converted STPP.