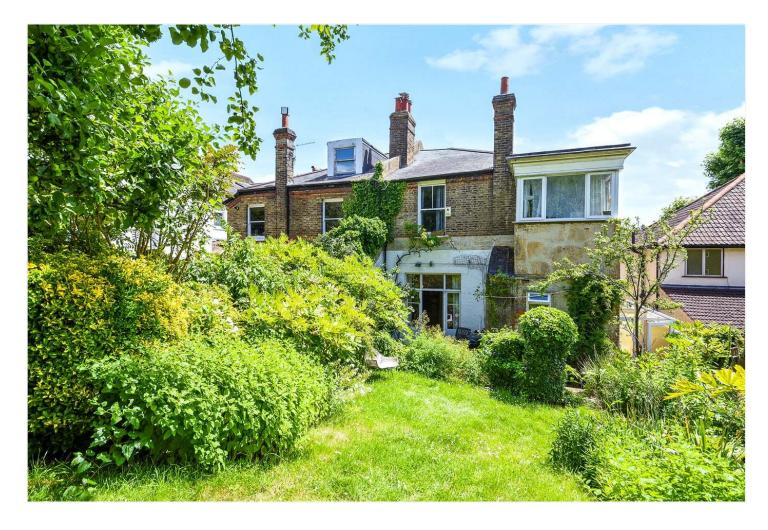

## **DESCRIPTION:**

This stunning property is offered to the market chain free. Boasting on the ground floor, a large entrance hall, a spacious reception to front complete with high ceilings, a study, and to rear a large eat-in kitchen and further reception overlooking the large garden. The ground floor further comprises a downstairs WC and extremely large cellar. The first floor comprises four double bedrooms, a small study/single bedroom, a spacious bathroom, separate shower room and a WC. The loft has the potential to be converted STPP.

The property is situated in a central location, within easy proximity of Lordship Lane with its local bars, restaurants, shops and cinema. Transport links are direct into Central London and beyond via East Dulwich or Peckham Rye stations. This is a fantastic home, oozing bundles of potential, in a superb location.