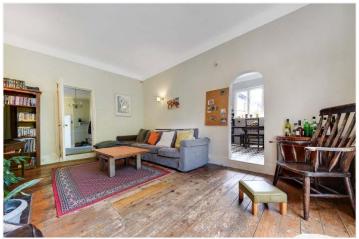

## **DESCRIPTION:**

This stunning property is offered to the market chain free. Boasting on the ground floor, a large entrance hall, a spacious reception to front complete with high ceilings, a study, and to rear a large eat-in kitchen and further reception overlooking the large garden. The ground floor further comprises a downstairs WC and extremely large cellar. The first floor comprises four double bedrooms, a small study/single bedroom, a spacious bathroom, separate shower room and a WC. The loft has the potential to be converted STPP.

## AT A GLANCE

- Five Bedrooms
- Two Bathrooms plus a Downstairs and Upstairs WC
- Large Kitchen
- Two Reception Rooms
- Large Cellar
- Study Room/Extra Bedroom
- Potential To Extend (STPP)
- Fantastic Location