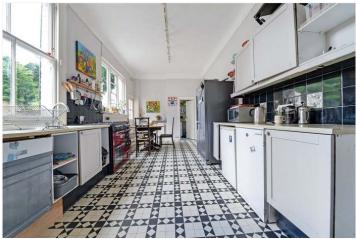

## **DESCRIPTION:**

This stunning property is offered to the market chain free. Boasting on the ground floor, a large entrance hall, a spacious reception to front complete with high ceilings, a study, and to rear a large eat-in kitchen and further reception overlooking the large garden. The ground floor further comprises a downstairs WC and extremely large cellar. The first floor comprises four double bedrooms, a small study/single bedroom, a spacious bathroom, separate shower room and a WC. The loft has the potential to be converted STPP.

## AT A GLANCE

- Five Bedrooms
- Two Bathrooms plus a Downstairs and Upstairs WC
- Large Kitchen
- Two Reception Rooms
- Large Cellar
- Study Room/Extra Bedroom
- Potential To Extend (STPP)
- Fantastic Location