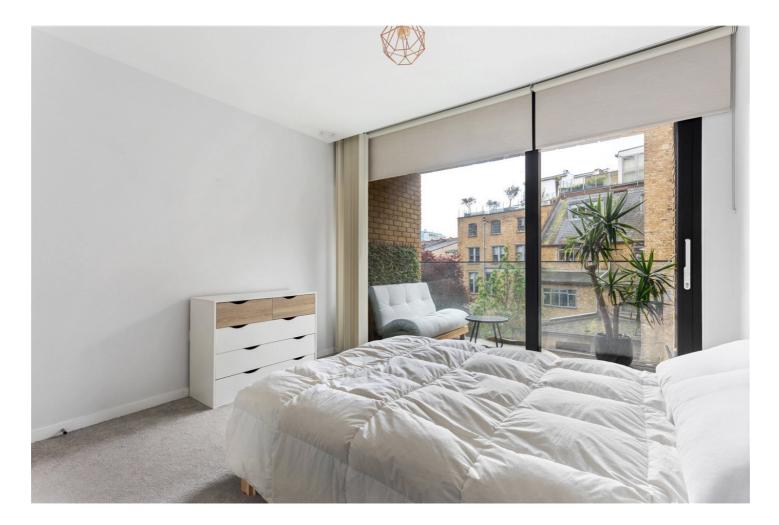

#### **DESCRIPTION:**

A stunning two-bedroom apartment with dual aspect windows and private balcony on the first floor of Pimento House, part of the popular Goodman's Fields development.

Standing at 661sqft., the apartment features floor to ceiling windows and is flooded with natural light throughout. The spacious open plan living room opens onto a private, covered, East facing balcony that is also accessible through the master bedroom. Both the bedrooms are of generous size with the master bedroom benefiting from a built-in wardrobe. The fully fitted kitchen includes a dishwasher, washing machine, oven, hob, full length fridge/freezer. The property is completed with a modern family bathroom and a spacious utility cupboard.