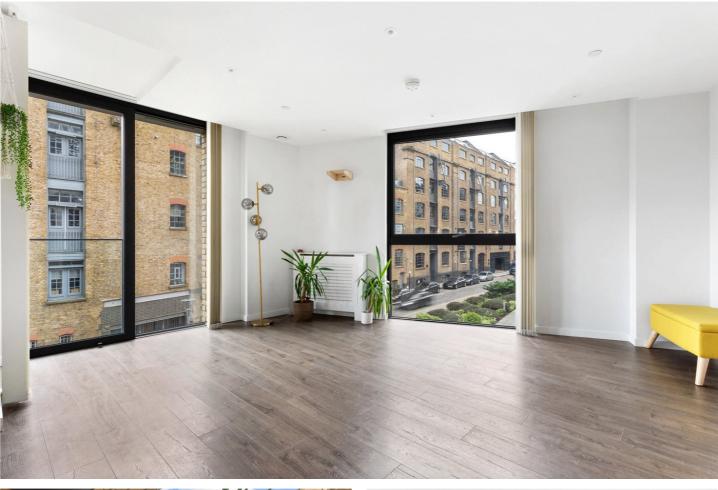

#### **DESCRIPTION:**

A stunning two-bedroom apartment with dual aspect windows and private balcony on the first floor of Pimento House, part of the popular Goodman's Fields development.

Standing at 661sqft., the apartment features floor to ceiling windows and is flooded with natural light throughout. The spacious open plan living room opens onto a private, covered, East facing balcony that is also accessible through the master bedroom. Both the bedrooms are of generous size with the master bedroom benefiting from a built-in wardrobe. The fully fitted kitchen includes a dishwasher, washing machine, oven, hob, full length fridge/freezer. The property is completed with a modern family bathroom and a spacious utility cupboard.