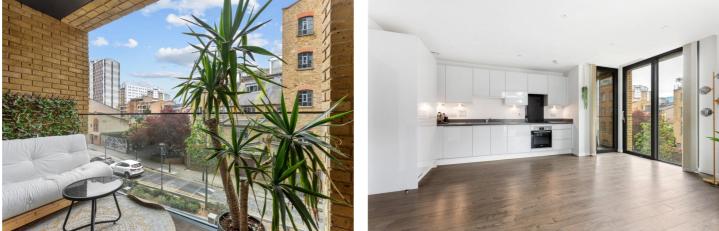

#### **DESCRIPTION:**

A stunning two-bedroom apartment with dual aspect windows and private balcony on the first floor of Pimento House, part of the popular Goodman's Fields development.

Standing at 661sqft., the apartment features floor to ceiling windows and is flooded with natural light throughout. The spacious open plan living room opens onto a private, covered, East facing balcony that is also accessible through the master bedroom. Both the bedrooms are of generous size with the master bedroom benefiting from a built-in wardrobe. The fully fitted kitchen includes a dishwasher, washing machine, oven, hob, full length fridge/freezer. The property is completed with a modern family bathroom and a spacious utility cupboard.