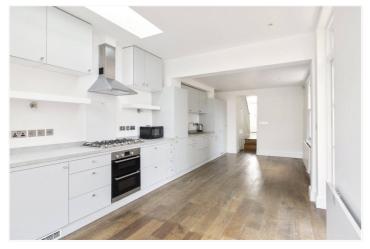

## **DESCRIPTION:**

A splendid four-bedroom end of terrace Victorian home. Would be an ideal family home in the centre of Herne Hill in the sought after Poets' Corner. We are delighted to present for sale this wonderful family home which has been well maintained by the current owner. The property benefits from a large double reception room with wood floors and original fireplaces, a 27 ft (approx.) kitchen diner overlooking the side return and garden, four bedrooms on two floors, a large family bathroom with a WC, an additional, separate WC and ample storage throughout. The property is in excess of 1690 sq. ft. and is close to Brockwell Park, Brixton tube, Herne Hill and close proximity to good primary schools.

## **AT A GLANCE**

- End of Terrace Victorian House
- Family Home
- Four Bedrooms
- Large Double Reception Room
- Good Sized Kitchen/Diner
- Family Bathroom
- Separate WC
- Garden with Large Side Return
- Side Access