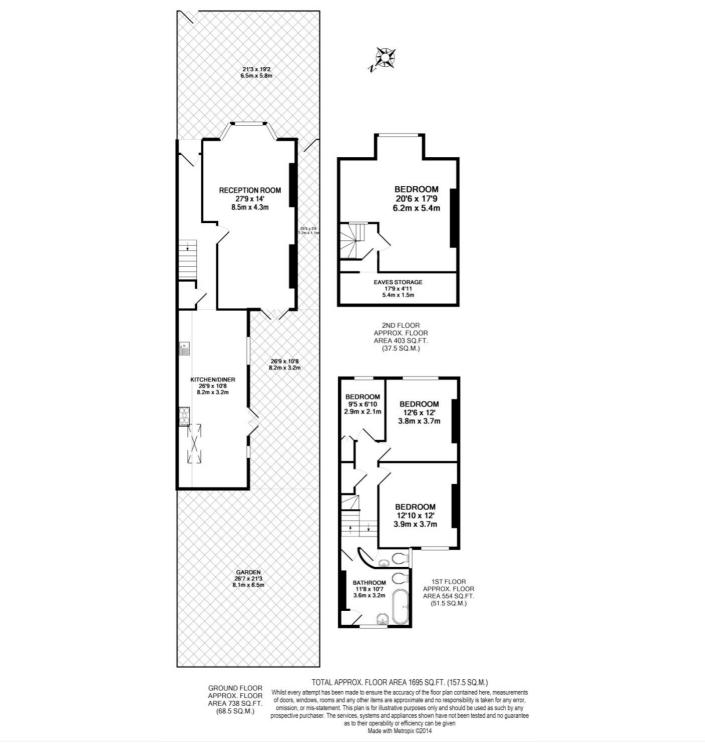

## **DESCRIPTION:**

A splendid four-bedroom end of terrace Victorian home. Would be an ideal family home in the centre of Herne Hill in the sought after Poets' Corner. We are delighted to present for sale this wonderful family home which has been well maintained by the current owner. The property benefits from a large double reception room with wood floors and original fireplaces, a 27 ft (approx.) kitchen diner overlooking the side return and garden, four bedrooms on two floors, a large family bathroom with a WC, an additional, separate WC and ample storage throughout. The property is in excess of 1690 sq. ft. and is close to Brockwell Park, Brixton tube, Herne Hill and close proximity to good primary schools.

## **AT A GLANCE**

- End of Terrace Victorian House
- Family Home
- Four Bedrooms
- Large Double Reception Room
- Good Sized Kitchen/Diner
- Family Bathroom
- Separate WC
- Garden with Large Side Return
- Side Access

This floorplan is for illustration purposes only and is not to scale. The position and size of doors, windows, appliances and other features are approximate.

Herne Hill | 0207 501 8950 | hernehill@winkworth.co.uk

Where no figures are shown, we have been unable to ascertain the information. All figures that are shown were correct at the time of printing.

for every step...