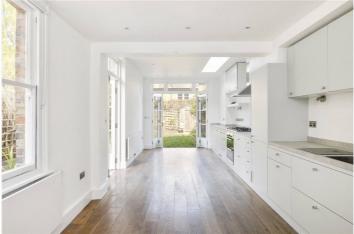

## **DESCRIPTION:**

A splendid four-bedroom end of terrace Victorian home. Would be an ideal family home in the centre of Herne Hill in the sought after Poets' Corner. We are delighted to present for sale this wonderful family home which has been well maintained by the current owner. The property benefits from a large double reception room with wood floors and original fireplaces, a 27 ft (approx.) kitchen diner overlooking the side return and garden, four bedrooms on two floors, a large family bathroom with a WC, an additional, separate WC and ample storage throughout. The property is in excess of 1690 sq. ft. and is close to Brockwell Park, Brixton tube, Herne Hill and close proximity to good primary schools.

## **AT A GLANCE**

- End of Terrace Victorian House
- Family Home
- Four Bedrooms
- Large Double Reception Room
- Good Sized Kitchen/Diner
- Family Bathroom
- Separate WC
- Garden with Large Side Return
- Side Access