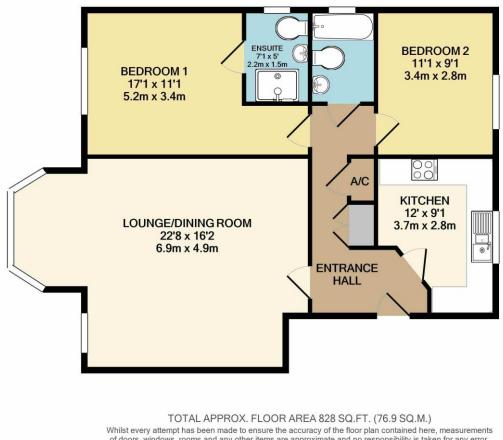

Boasting a size of 828 sq/ft, this property includes allocated parking and is in excellent condition.

Conveniently located close to the beach in Alum Chine, residents can enjoy a short walk to the shops, bars, and restaurants in nearby Westbourne. Good transport links further enhance the appeal of this sought-after location.

Ideal for anyone seeking a comfortable home in a prime coastal area, this property is perfect for those looking to enjoy the amenities of Alum Chine and its surroundings.

of doors, windows, rooms and any other items are approximate and no responsibility is taken for any error, omission, or mis-statement. This plan is for illustrative purposes only and should be used as such by any prospective purchaser. The services, systems and appliances shown have not been tested and no guarantee as to their operability or efficiency can be given Made with Metropix @2020