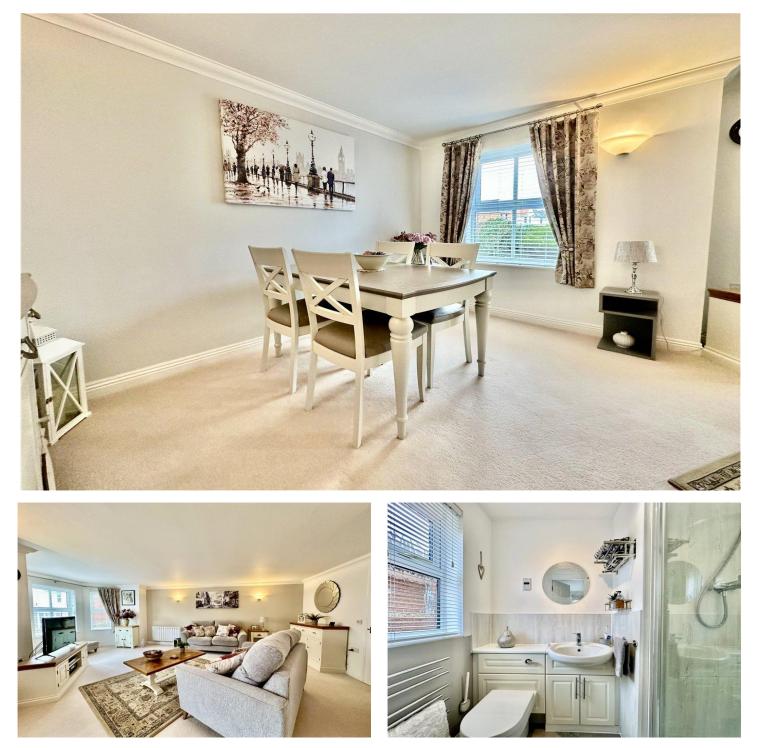

Modern purpose built development | First floor | Two double bedrooms | Two modern bathrooms | Kitchen breakfast room | Large lounge diner | Good storage | Allocated parking

Westbourne | 01202 767633 |

## DESCRIPTION

Situated within a modern purpose-built development in the desirable location of Alum Chine, this first floor flat offers a spacious and contemporary living space.

Comprising of two double bedrooms and two modern bathrooms, this property also features a kitchen breakfast room, a large lounge diner, and good storage throughout.