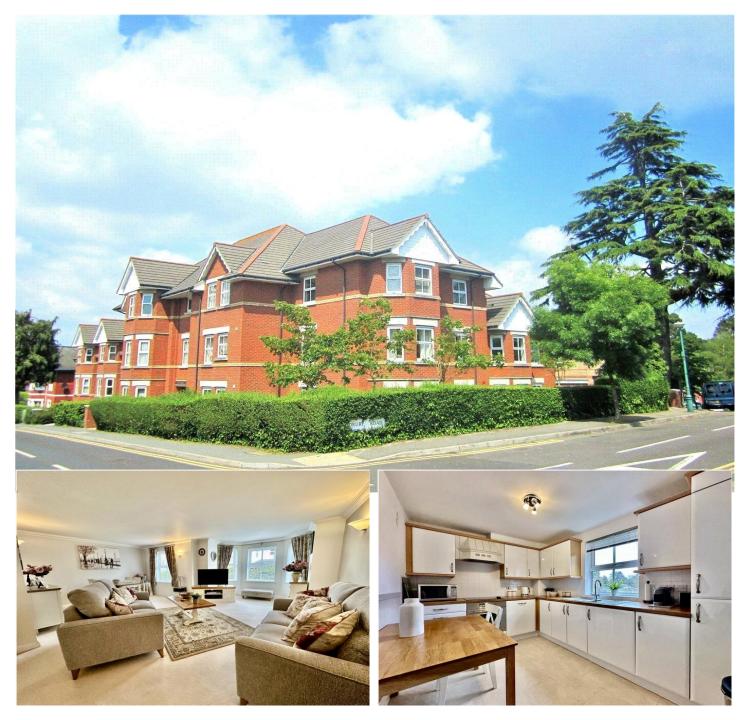

## £285,000 LEASEHOLD

This immaculately presented two double bedroom first floor apartment is situated in an enviable position close to the beach in Alum Chine. The property offers bright modern accommodation throughout with allocated off road parking.

Modern purpose built development | First floor | Two double bedrooms | Two modern bathrooms | Kitchen breakfast room | Large lounge diner | Good storage | Allocated parking

Westbourne | 01202 767633 |

## DESCRIPTION

Situated within a modern purpose-built development in the desirable location of Alum Chine, this first floor flat offers a spacious and contemporary living space.

Comprising of two double bedrooms and two modern bathrooms, this property also features a kitchen breakfast room, a large lounge diner, and good storage throughout.

Boasting a size of 828 sq/ft, this property includes allocated parking and is in excellent condition.

Conveniently located close to the beach in Alum Chine, residents can enjoy a short walk to the shops, bars, and restaurants in nearby Westbourne. Good transport links further enhance the appeal of this sought-after location.