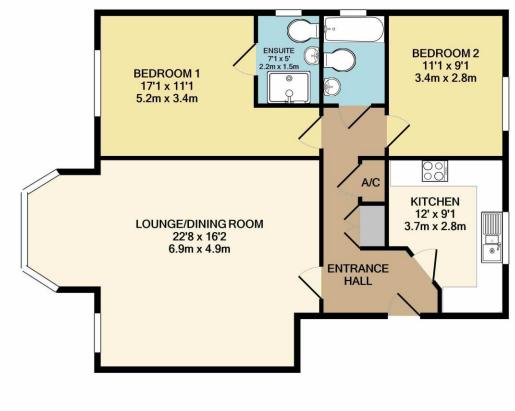

#### TOTAL APPROX. FLOOR AREA 828 SQ.FT. (76.9 SQ.M.)

Whilst every attempt has been made to ensure the accuracy of the floor plan contained here, measurements of doors, windows, rooms and any other items are approximate and no responsibility is taken for any error, omission, or mis-statement. This plan is for illustrative purposes only and should be used as such by any prospective purchaser. The services, systems and appliances shown have not been tested and no guarantee as to their operability or efficiency can be given

Made with Metropix ©2020

If you are considering purchasing this property as a 'buy to let' investment, please contact a member of our Lettings team on 01202 767313 for a rental valuation

**COUNCIL TAX BAND: C** 