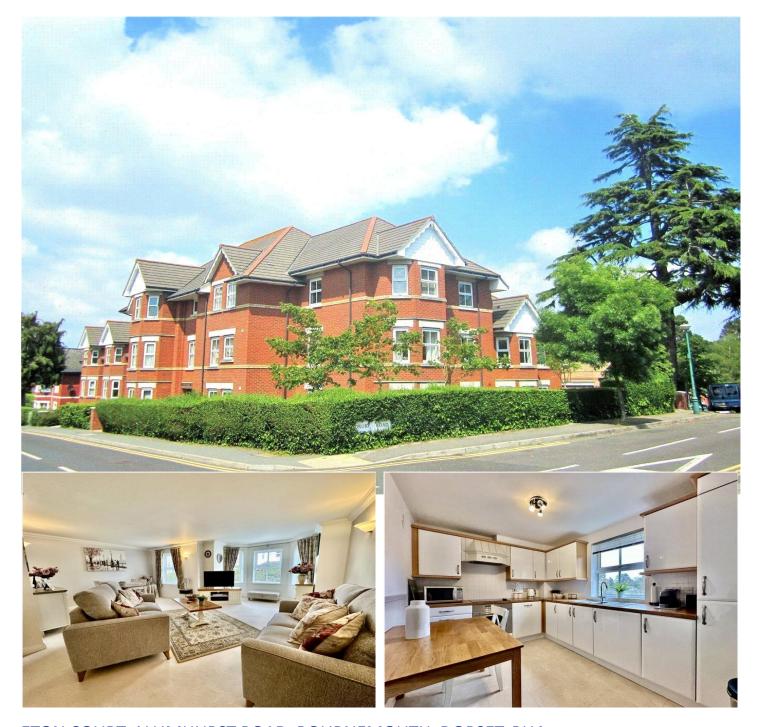

## ETON COURT, ALUMHURST ROAD, BOURNEMOUTH, DORSET, BH4

# £275,000 LEASEHOLD

This immaculately presented two double bedroom first floor apartment is situated in an enviable position close to the beach in Alum Chine. The property offers bright modern accommodation throughout with allocated off road parking.

Modern purpose built development | First floor | Two double bedrooms | Two modern bathrooms | Kitchen breakfast room | Large lounge diner | Good storage | Allocated parking

Westbourne | 01202 767633 |

### **DESCRIPTION**

Situated within a modern purpose-built development in the desirable location of Alum Chine, this first floor flat offers a spacious and contemporary living space.

Comprising of two double bedrooms and two modern bathrooms, this property also features a kitchen breakfast room, a large lounge diner, and good storage throughout.

Boasting a size of 828 sq/ft, this property includes allocated parking and is in excellent condition.

Conveniently located close to the beach in Alum Chine, residents can enjoy a short walk to the shops, bars, and restaurants in nearby Westbourne. Good transport links further enhance the appeal of this sought-after location.