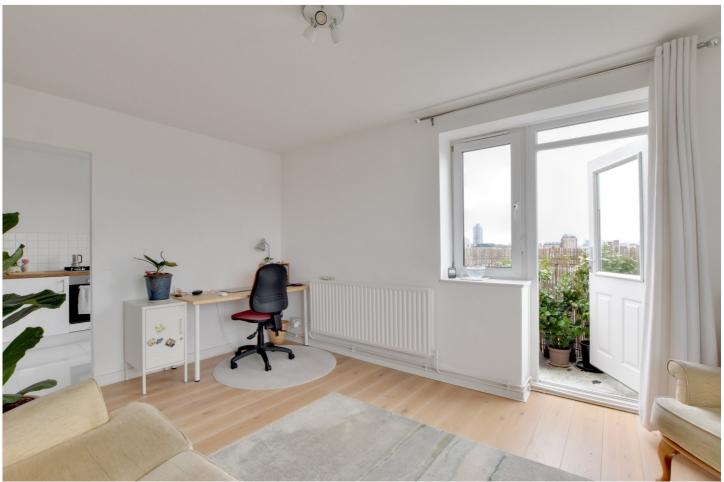

In excellent condition throughout, the property comprises a lovely 15ft double aspect reception room with the aforementioned views, and leading onto a small private balcony. Theres is a double bedroom with bespoke wardrobes and a lovely modern bathroom. The kitchen is a good size and really well fitted. Found on the 5th floor, added benefits include lift service and ample storage.

#### AT A GLANCE

- one bedroom flat
- superb condition
- 5th floor (with lift)
- fabulous panoramic views
- circa 498 sq ft
- balcony
- 15ft reception
- modern kitchen and bathroom
- West Greenwich location
- moments from town centre