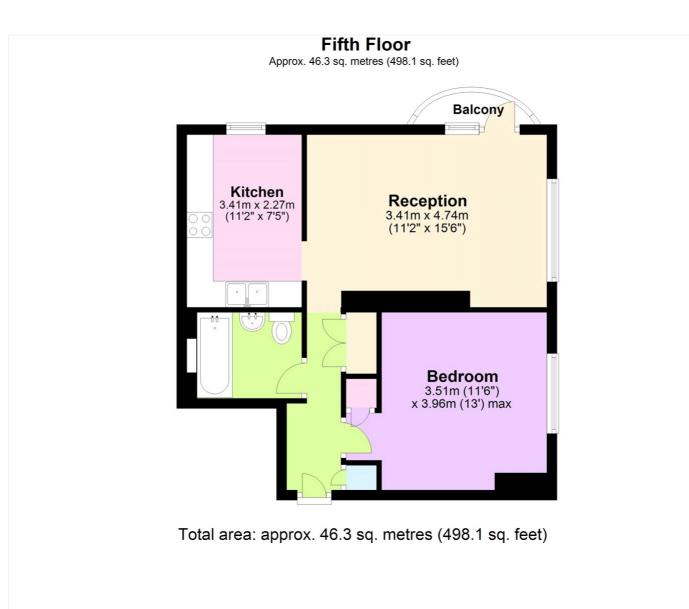

This floorplan is for illustration purposes only and is not to scale. The position and size of doors, windows, appliances and other features are approximate.

Tenure: Leasehold Term: 100 years Service Charge: £1800 per annum Ground Rent: peppercorn Council Tax Band: B Where no figures are shown, we have been unable to ascertain the information. All figures that are shown were correct at the time of printing.