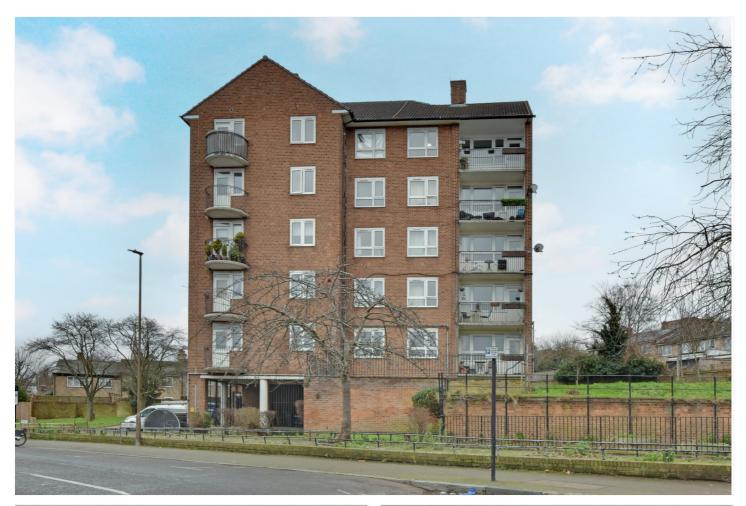

## ROYAL HILL, SE10 £385,000 LEASEHOLD

**M FLAT THAT** JFl LY PRESEN TED ONE BEDROOM Α URES FABULOUS AND PANORAMIC VIEWS OF CENTRAL LONDON BEYOND. PERFECTLY VCH AND GREEN HE BEST ROADS IN WEST LOCATE FO 0 FΤ GREENWICH AND MEASURING CIRCA 498 SQ FT.

#### **DESCRIPTION:**

A beautifully presented one bedroom flat that features fabulous and panoramic views of Greenwich and central London beyond. Perfectly located on one of the best roads in West Greenwich and measuring circa 498 sq ft.

#### AT A GLANCE

- one bedroom flat
- superb condition
- 5th floor (with lift)
- fabulous panoramic views
- circa 498 sq ft
- balcony
- 15ft reception
- modern kitchen and bathroom
- West Greenwich location
- moments from town centre