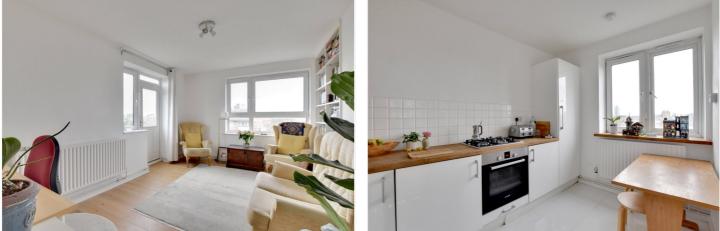

In excellent condition throughout, the property comprises a lovely 15ft double aspect reception room with the aforementioned views, and leading onto a small private balcony. Theres is a double bedroom with bespoke wardrobes and a lovely modern bathroom. The kitchen is a good size and really well fitted. Found on the 5th floor, added benefits include lift service and ample storage.

#### AT A GLANCE

- one bedroom flat
- superb condition
- 5th floor (with lift)
- fabulous panoramic views
- circa 498 sq ft
- balcony
- 15ft reception
- modern kitchen and bathroom
- West Greenwich location
- moments from town centre