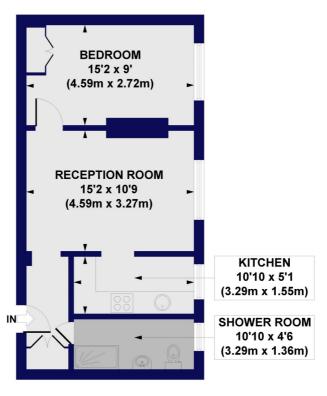

## Brixton Hill Court, Brixton Hill, SW2 Approx. Gross Internal Floor Area 462 sq. ft / 42.92 sq. m

**FIRST FLOOR** 

All measurements of walls, doors, windows, fittings and appliances, including their size and location, are shown as standard sizes and do not constitute any warranty or representation by the seller, their agent or CP Creative. Any intending purchaser must satisfy himself by inspection or otherwise as to the correctness of the information contained in these plans. This plan is for illustrative purposes only and should be used as such by any prospective purchasers.

Winkworth

This floorplan is for illustration purposes only and is not to scale. The position and size of doors, windows, appliances and other features are approximate.

Herne Hill | 0207 501 8950 | hernehill@winkworth.co.uk