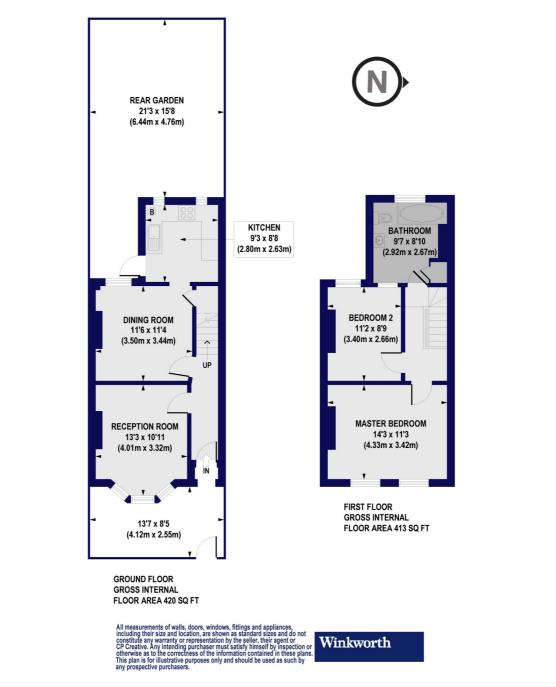

## Clonmell Road, N17 Approx. Gross Internal Floor Area 833 sq. ft / 77.44 sq. m

This floorplan is for illustration purposes only and is not to scale. The position and size of doors, windows, appliances and other features are approximate.