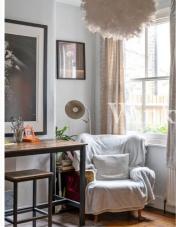

## **DESCRIPTION:**

Thoughtfully renovated by the current owner with homage to the original character of the house, to provide a tasteful period home spanning 833 Sq.ft over two-floors.

As you enter the house, to the left there is well-proportioned reception room with tall ceilings and bay window. At the rear you will find a spacious dining/reception room opening on to a stylish modern kitchen, which leads onto a private westfacing rear garden.

Over the first floor there are two double bedrooms and an over sized bathroom. There is scope to extend into the attic space, creating further bedroom space. (Subject to planning and all usual consents). This is truly a wonderful first time buy as this home provides a functional and social space for a young family looking to settle their roots in Harringay.