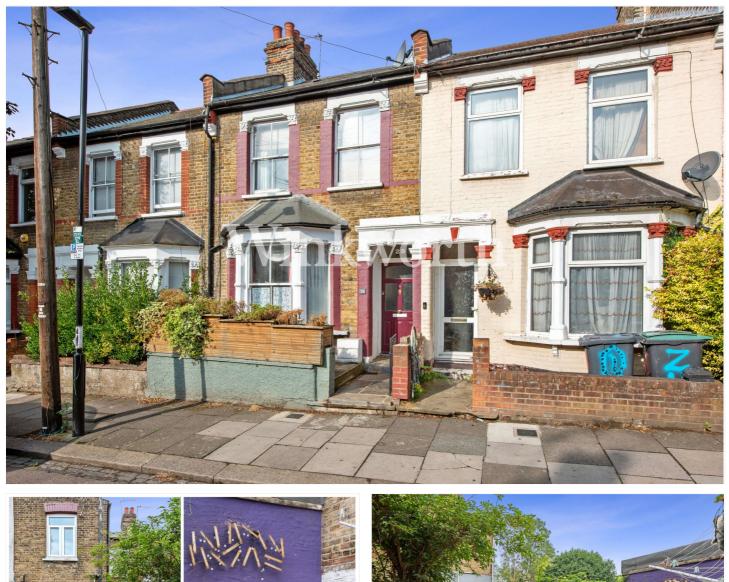

## **DESCRIPTION:**

Thoughtfully renovated by the current owner with homage to the original character of the house, to provide a tasteful period home spanning 833 Sq.ft over two-floors.

As you enter the house, to the left there is well-proportioned reception room with tall ceilings and bay window. At the rear you will find a spacious dining/reception room opening on to a stylish modern kitchen, which leads onto a private westfacing rear garden.

Located in a prime position, close to the Award Winning Downhills Park with its highly regarded Cafe' and just a short stroll around the corner from Lordship Rec makes this an excellent opportunity to purchase one of the areas superior homes.