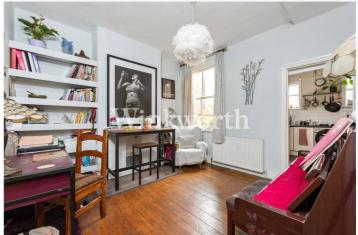

## **DESCRIPTION:**

Thoughtfully renovated by the current owner with homage to the original character of the house, to provide a tasteful period home spanning 833 Sq.ft over two-floors.

As you enter the house, to the left there is well-proportioned reception room with tall ceilings and bay window. At the rear you will find a spacious dining/reception room opening on to a stylish modern kitchen, which leads onto a private westfacing rear garden.