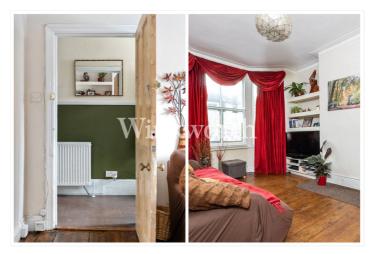

## **DESCRIPTION:**

Thoughtfully renovated by the current owner with homage to the original character of the house, to provide a tasteful period home spanning 833 Sq.ft over two-floors.

As you enter the house, to the left there is well-proportioned reception room with tall ceilings and bay window. At the rear you will find a spacious dining/reception room opening on to a stylish modern kitchen, which leads onto a private westfacing rear garden.

Over the first floor there are two double bedrooms and an over sized bathroom. There is scope to extend into the attic space, creating further bedroom space. (Subject to planning and all usual consents). This is truly a wonderful first time buy as this home provides a functional and social space for a young family looking to settle their roots in Harringay.