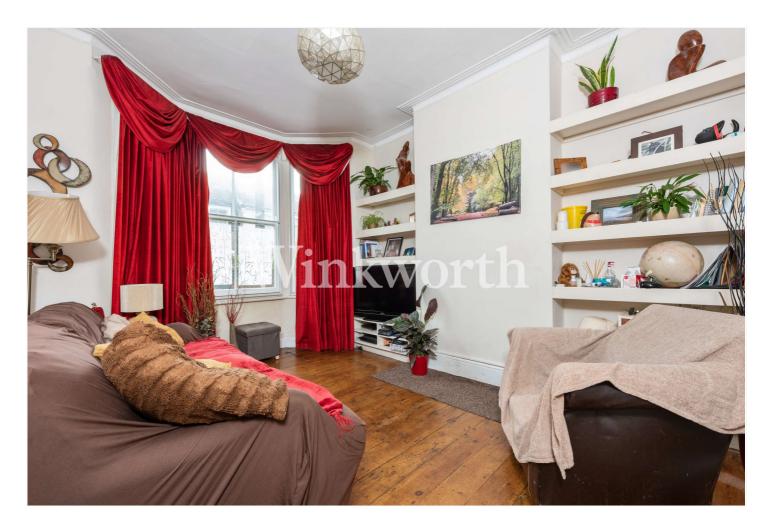

## **DESCRIPTION:**

Thoughtfully renovated by the current owner with homage to the original character of the house, to provide a tasteful period home spanning 833 Sq.ft over two-floors.

As you enter the house, to the left there is well-proportioned reception room with tall ceilings and bay window. At the rear you will find a spacious dining/reception room opening on to a stylish modern kitchen, which leads onto a private westfacing rear garden.