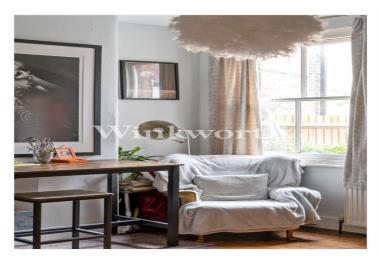

## **DESCRIPTION:**

Thoughtfully renovated by the current owner with homage to the original character of the house, to provide a tasteful period home spanning 833 Sq.ft over two-floors.

As you enter the house, to the left there is well-proportioned reception room with tall ceilings and bay window. At the rear you will find a spacious dining/reception room opening on to a stylish modern kitchen, which leads onto a private westfacing rear garden.

Over the first floor there are two double bedrooms and an over sized bathroom. There is scope to extend into the attic space, creating further bedroom space. (Subject to planning and all usual consents). This is truly a wonderful first time buy as this home provides a functional and social space for a young family looking to settle their roots in Harringay.