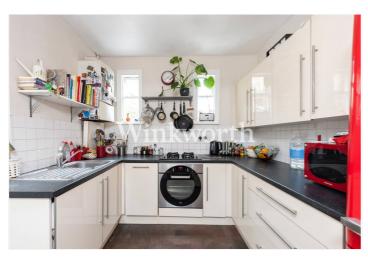

## **DESCRIPTION:**

Thoughtfully renovated by the current owner with homage to the original character of the house, to provide a tasteful period home spanning 833 Sq.ft over two-floors.

As you enter the house, to the left there is well-proportioned reception room with tall ceilings and bay window. At the rear you will find a spacious dining/reception room opening on to a stylish modern kitchen, which leads onto a private westfacing rear garden.