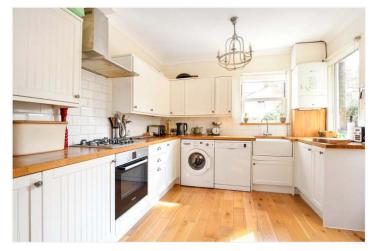

## **DESCRIPTION:**

This extremely well presented, large four bedroom Victorian house is situated in one of the best roads in Nunhead. The property offers three good double bedrooms, one single/nursery room, high ceilinged wide double reception room with feature bay window and an extremely large family kitchen-diner with doors leading out to a garden to rear. This is a fantastic house in a superb location within easy reach of the bars, restaurants and shops on Nunhead Green, transport links via Nunhead or Queens Road Peckham and local primary schools.

## **AT A GLANCE**

- Four Bedrooms
- Victorian Terrace
- Two Receptions
- Kitchen-Diner
- Bathroom
- Cellar
- Front & Rear Garden
- Excellent Location