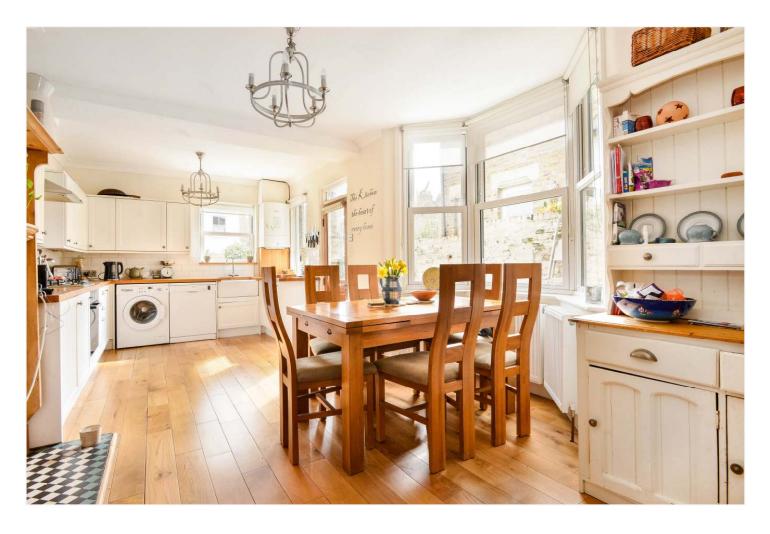

## **DESCRIPTION:**

This extremely well presented, large four bedroom Victorian house is situated in one of the best roads in Nunhead. The property offers three good double bedrooms, one single/nursery room, high ceilinged wide double reception room with feature bay window and an extremely large family kitchen-diner with doors leading out to a garden to rear. This is a fantastic house in a superb location within easy reach of the bars, restaurants and shops on Nunhead Green, transport links via Nunhead or Queens Road Peckham and local primary schools.