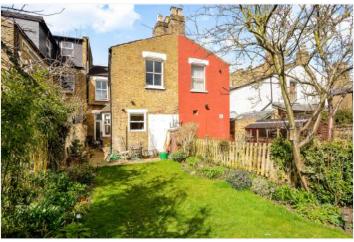

## **DESCRIPTION:**

This extremely well presented, large four bedroom Victorian house is situated in one of the best roads in Nunhead. The property offers three good double bedrooms, one single/nursery room, high ceilinged wide double reception room with feature bay window and an extremely large family kitchen-diner with doors leading out to a garden to rear. This is a fantastic house in a superb location within easy reach of the bars, restaurants and shops on Nunhead Green, transport links via Nunhead or Queens Road Peckham and local primary schools.

## **AT A GLANCE**

- Four Bedrooms
- Victorian Terrace
- Two Receptions
- Kitchen-Diner
- Bathroom
- Cellar
- Front & Rear Garden
- Excellent Location