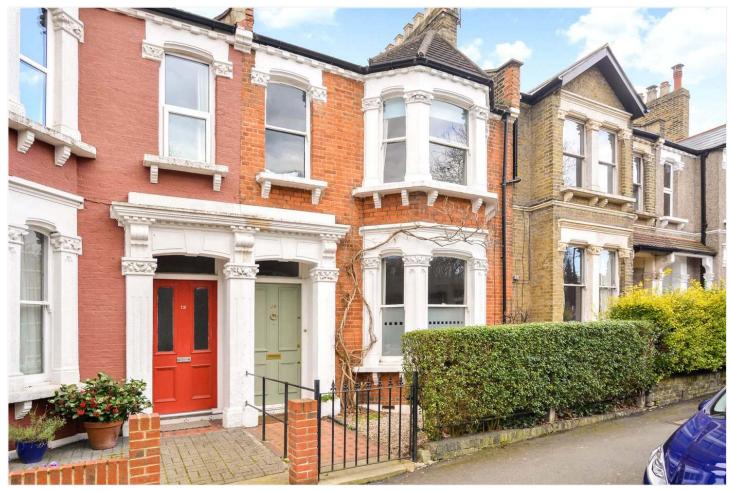

LIMESFORD ROAD, NUNHEAD, SE15 **£925,000** FREEHOLD

A WELL PRESENTED, LARGE FOUR BEDROOM VICTORIAN HOUSE IS SITUATED IN ONE OF THE BEST ROADS IN NUNHEAD.

Dulwich | 020 8299 2722 | dulwich@winkworth.co.uk

## **DESCRIPTION:**

This extremely well presented, large four bedroom Victorian house is situated in one of the best roads in Nunhead. The property offers three good double bedrooms, one single/nursery room, high ceilinged wide double reception room with feature bay window and an extremely large family kitchen-diner with doors leading out to a garden to rear. This is a fantastic house in a superb location within easy reach of the bars, restaurants and shops on Nunhead Green, transport links via Nunhead or Queens Road Peckham and local primary schools.