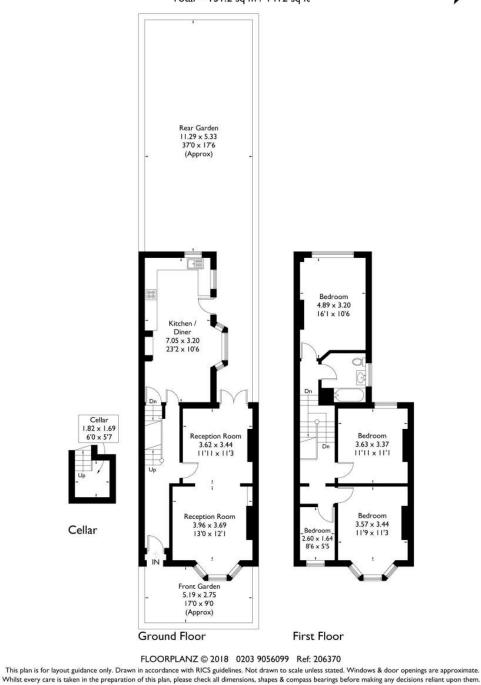

## Limesford Road, Nunhead, SE15

Approximate Gross Internal Area = 127.6 sq m / 1373 sq ft
Cellar = 3.6 sq m / 39 sq ft
Total = 131.2 sq m / 1412 sq ft

This floorplan is for illustration purposes only and is not to scale. The position and size of doors, windows, appliances and other features are approximate.