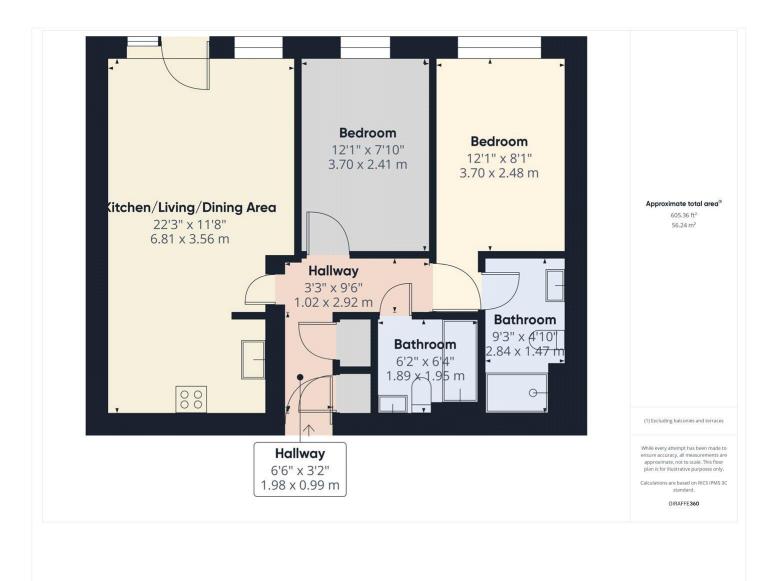

This floorplan is for illustration purposes only and is not to scale. The position and size of doors, windows, appliances and other features are approximate.

Tenure: Leasehold

Term: 112 year and 0 months
Service Charge: £2400 per annum