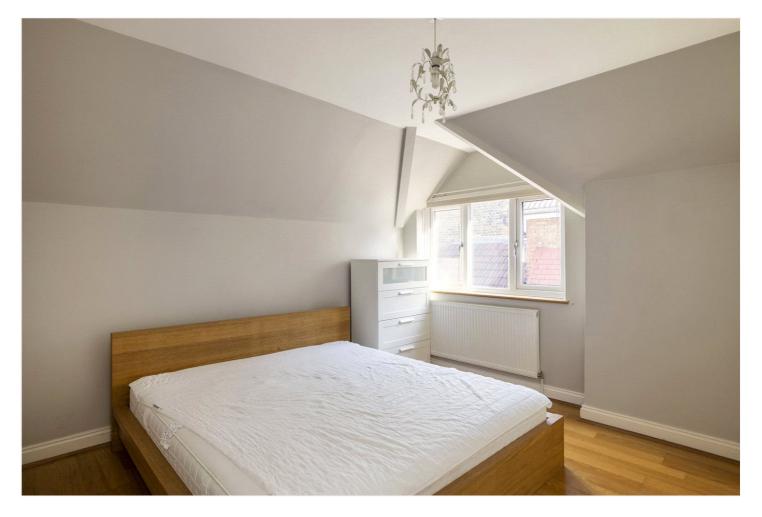

# A SPACIOUS, TOP FLOOR VICTORIAN TWO BEDROOM APARTMENT BY TOOTING BEC COMMON

Set within a handsome late Victorian semi-detached house by Tooting Bec Common the space comprises: an entrance hall that leads to the large reception/living room which has high ceilings and a large window. To the side is a smart white fitted kitchen with lots of worktop space and fitted wall and base cabinets. Here you will find all the modern integrated appliances. There is smaller double bedroom with a window to the side and a spacious metro tiled bathroom with white sanitary ware. Next to this is the large principal bedroom with wall to wall fitted wardrobes and a king size bed. The property is neutrally decorated throughout and has just been freshened up by the Landlord ready for immediate occupation.