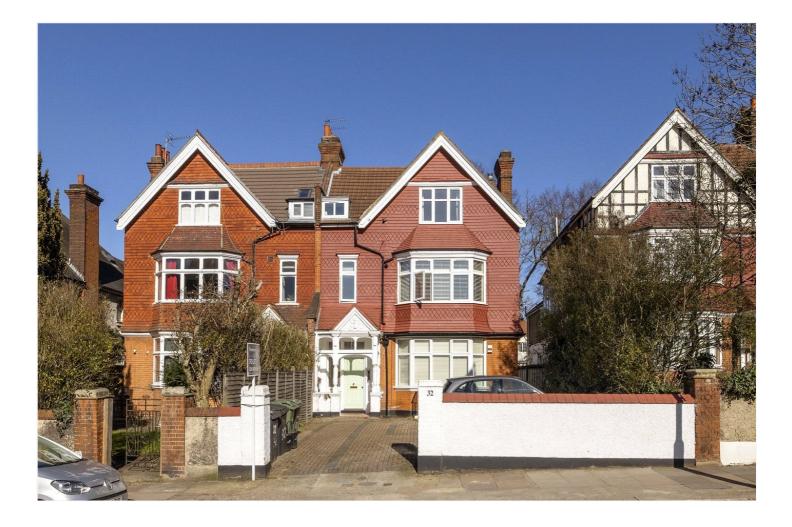

### TOOTING BEC GARDENS, LONDON, SW16 £400,000 LEASEHOLD

Tooting Bec Gardens is a pretty tree-lined residential road consisting of mainly late Victorian and Edwardian houses by St Leonard's Church near Streatham High Road. It is close to both good local schools and masses of shops and amenities at Streatham and Tooting/Balham. There are easy transport connections into the City and West End.