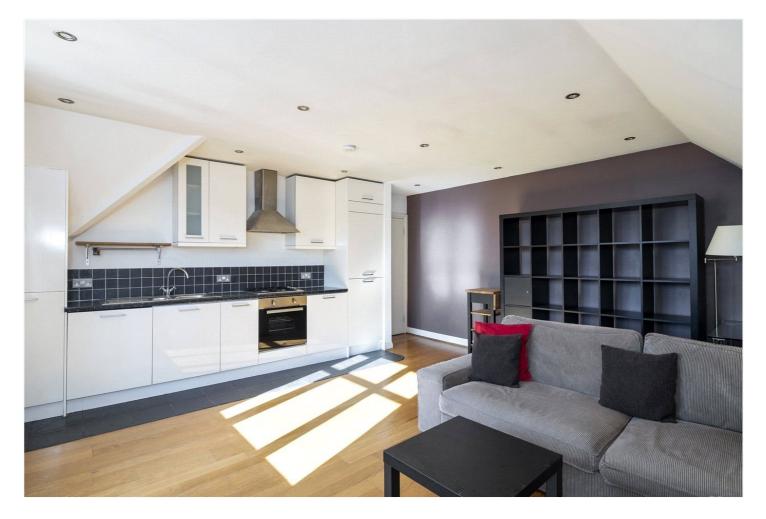

# A SPACIOUS, TOP FLOOR VICTORIAN TWO BEDROOM APARTMENT BY TOOTING BEC COMMON

Set within a handsome late Victorian semi-detached house by Tooting Bec Common the space comprises: an entrance hall that leads to the large reception/living room which has high ceilings and a large window. To the side is a smart white fitted kitchen with lots of worktop space and fitted wall and base cabinets. Here you will find all the modern integrated appliances. There is smaller double bedroom with a window to the side and a spacious metro tiled bathroom with white sanitary ware. Next to this is the large principal bedroom with wall to wall fitted wardrobes and a king size bed. The property is neutrally decorated throughout and has just been freshened up by the Landlord ready for immediate occupation.