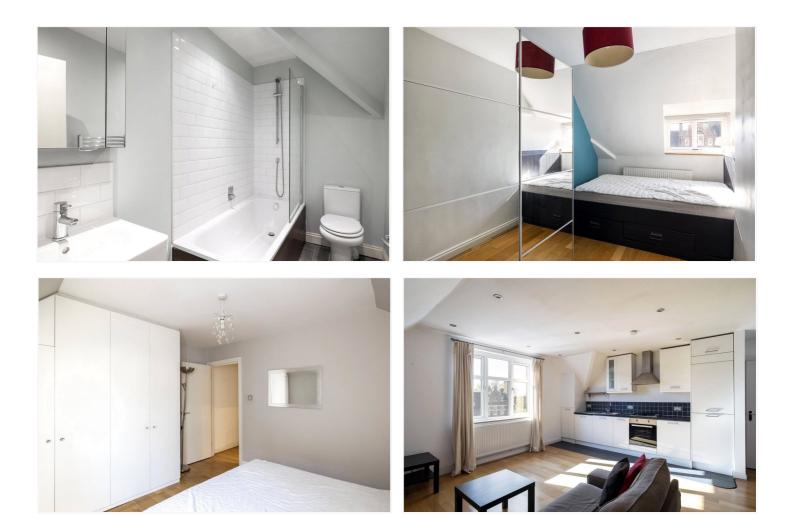

# A SPACIOUS, TOP FLOOR VICTORIAN TWO BEDROOM APARTMENT BY TOOTING BEC COMMON

Set within a handsome late Victorian semi-detached house by Tooting Bec Common the space comprises: an entrance hall that leads to the large reception/living room which has high ceilings and a large window. To the side is a smart white fitted kitchen with lots of worktop space and fitted wall and base cabinets. Here you will find all the modern integrated appliances. There is smaller double bedroom with a window to the side and a spacious metro tiled bathroom with white sanitary ware. Next to this is the large principal bedroom with wall to wall fitted wardrobes and a king size bed. The property is neutrally decorated throughout and has just been freshened up by the Landlord ready for immediate occupation.