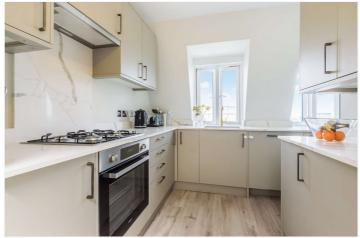

## WELLINGTON COURT, ST JOHN'S WOOD, LONDON, NW8 £1,195,000 LEASEHOLD

A bright three bedroom, two bathroom, seventh floor penthouse apartment, situated within a centrally located, portered purpose built building. Wellington Court is located diagonally opposite St John's Wood Underground Station (Jubilee line) and within 150 metres of the High Street.

Leasehold | Principal Bedroom With En Suite Bathroom | Two Further Bedrooms | Bathroom | Reception/Dining Room | Kitchen | Lift (Access To Sixth Floor) | Entrance Phone | Porterage | Passenger Lift

for every step...