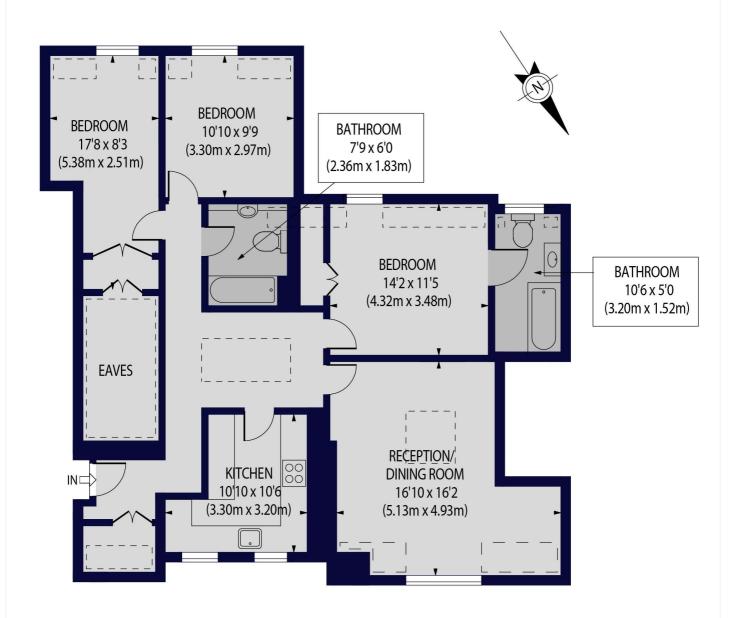

## PENTHOUSE D, WELLINGTON COURT, NW8 9TD

Approx. Gross Internal Floor Area 1152 sq ft. / 107 sq.m (Including Restricted Heights & Eaves)

## SEVENTH FLOOR

For Illustration Purposes Only - Not To Scale Floor Plan by www.nogaphotostudio.com Ref: No.43099 This floor plan should be used as a general outline for guidance only. Any intending purchaser or lessee should satisfy themselves by inspection, searches, enquiries and full survey as to the correctness of each statement. Any areas, measurements or distances quoted are approximate and should not be used to value a property or be the basis of any sale or let.