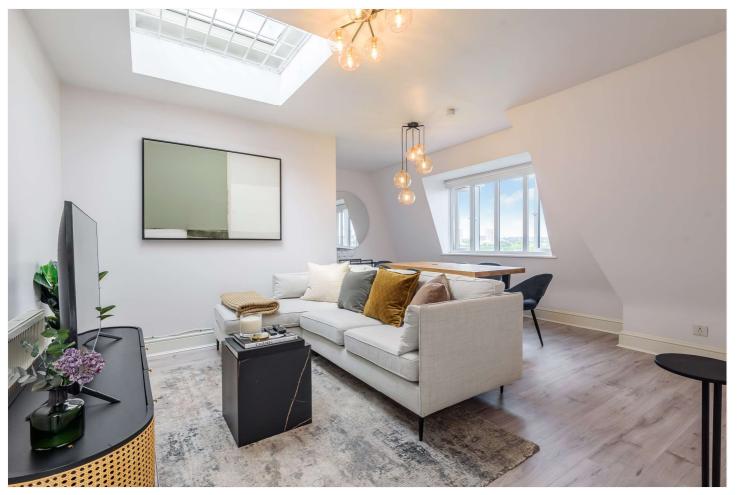

## WELLINGTON COURT, ST JOHN'S WOOD, LONDON, NW8 £1,195,000 LEASEHOLD

A bright three bedroom, two bathroom, seventh floor penthouse apartment, situated within a centrally located, portered purpose built building. Wellington Court is located diagonally opposite St John's Wood Underground Station (Jubilee line) and within 150 metres of the High Street.

Leasehold | Principal Bedroom With En Suite Bathroom | Two Further Bedrooms | Bathroom | Reception/Dining Room | Kitchen | Lift (Access To Sixth Floor) | Entrance Phone | Porterage | Passenger Lift

for every step...