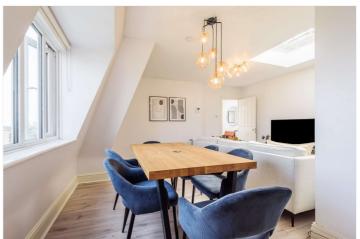

Leasehold | Principal Bedroom With En Suite Bathroom | Two Further Bedrooms | Bathroom | Reception/Dining Room | Kitchen | Lift (Access To Sixth Floor) | Entrance Phone | Porterage | Passenger Lift

for every step...

## PENTHOUSE D, WELLINGTON COURT, NW8 9TD

Approx. Gross Internal Floor Area 1152 sq ft. / 107 sq.m (Including Restricted Heights & Eaves)