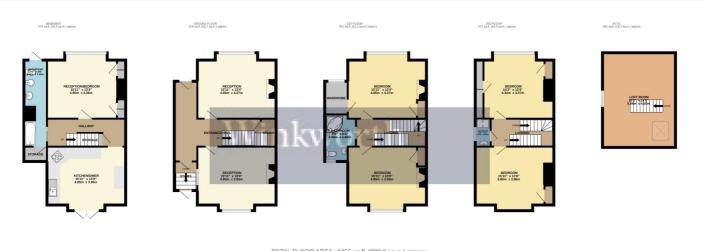

TOTAL FLOOR AREA: 2455 sq.ft. (228.0 sq.m.) approx.

Whilst every attempt has been made to ensure the accuracy of the floorplan contained here, measurements of doors, windows, rooms and any other items are approximate and not responsibility is laken for any error, omission or mis-statement. This plan is for illustrative purposes only and should be used as such by any prospective purchaser. The services, systems and appliances shown have not been tested and no guarantee as to their operability or efficiency can be given.

Marke with Marterius 2/2012.

This floorplan is for illustration purposes only and is not to scale. The position and size of doors, windows, appliances and other features are approximate.

Reading | 0118 4022 300 | reading@winkworth.co.uk