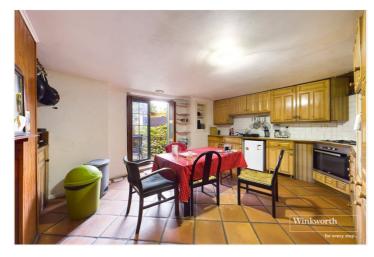

## **DESCRIPTION:**

An exciting opportunity to purchase this spacious semi-detached Georgian town house with potential to restore back to its former grandeur as a superb distinctive family home. Set in this convenient location a short walk into Reading Town Centre, close to the Royal Berkshire Hospital and the University of Reading. The property which has always been a family home is now for sale with no chain complications and would suit someone ready to create a splendid home or convert and develop subject to the usual planning consents. Offering flexible living accommodation over five floors and retaining a wealth of original features there is over 2400 sq. ft. (228 sq. M.) of living space. The basement level, which could be configured to create an annex or self-contained apartment comprises, a generous living room/bedroom, a fitted kitchen/diner with access to the rear garden and a bathroom with access to a former cellar/coal store. On the Ground floor there are two grand reception rooms and access to the front and back of the house from the entry hall. On the first floor there are two spacious bedrooms, one with a walk-in wardrobe and a family bathroom. The second floor comprises two further bedrooms and a shower room and gives access to an attic room on the top floor which would suit a children's play room, study or guest bedroom. There is a generous front garden and a private rear garden measuring over 100ft. with rear access from Eldon Terrace where there is provision for off road parking for several cars or to further develop subject to planning.