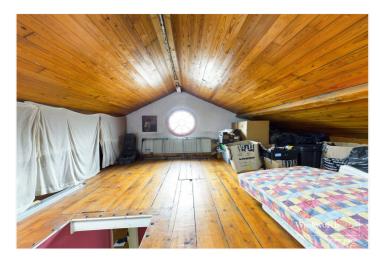

## **DESCRIPTION:**

An exciting opportunity to purchase this spacious semi-detached Georgian town house with potential to restore back to its former grandeur as a superb distinctive family home. Set in this convenient location a short walk into Reading Town Centre, close to the Royal Berkshire Hospital and the University of Reading. The property which has always been a family home is now for sale with no chain complications and would suit someone ready to create a splendid home or convert and develop subject to the usual planning consents. Offering flexible living accommodation over five floors and retaining a wealth of original features there is over 2400 sq. ft. (228 sq. M.) of living space. The basement level, which could be configured to create an annex or self-contained apartment comprises, a generous living room/bedroom, a fitted kitchen/diner with access to the rear garden and a bathroom with access to a former cellar/coal store. On the Ground floor there are two grand reception rooms and access to the front and back of the house from the entry hall. On the first floor there are two spacious bedrooms, one with a walk-in wardrobe and a family bathroom. The second floor comprises two further bedrooms and a shower room and gives access to an attic room on the top floor which would suit a children's play room, study or guest bedroom. There is a generous front garden and a private rear garden measuring over 100ft. with rear access from Eldon Terrace where there is provision for off road parking for several cars or to further develop subject to planning.