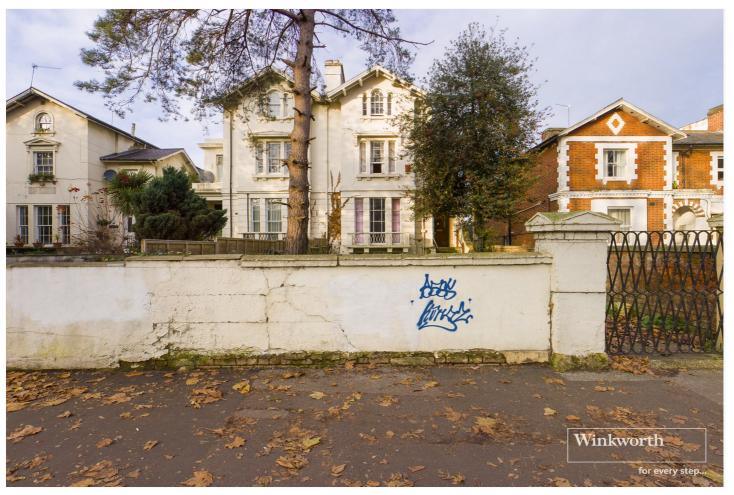

## RESTORATION PROJECT OF A SPACIOUS GEORGIAN TOWN HOUSE WITH GARDENS REAR ACCESS WITH OFF ROAD PARKING

Reading | 0118 4022 300 | reading@winkworth.co.uk

for every step...

## **DESCRIPTION:**

An exciting opportunity to purchase this spacious semi-detached Georgian town house with potential to restore back to its former grandeur as a superb distinctive family home. Set in this convenient location a short walk into Reading Town Centre, close to the Royal Berkshire Hospital and the University of Reading. The property which has always been a family home is now for sale with no chain complications and would suit someone ready to create a splendid home or convert and develop subject to the usual planning consents. Offering flexible living accommodation over five floors and retaining a wealth of original features there is over 2400 sq. ft. (228 sq. M.) of living space. The basement level, which could be configured to create an annex or self-contained apartment comprises, a generous living room/bedroom, a fitted kitchen/diner with access to the rear garden and a bathroom with access to a former cellar/coal store. On the Ground floor there are two grand reception rooms and access to the front and back of the house from the entry hall. On the first floor there are two spacious bedrooms, one with a walk-in wardrobe and a family bathroom. The second floor comprises two further bedrooms and a shower room and gives access to an attic room on the top floor which would suit a children's play room, study or guest bedroom. There is a generous front garden and a private rear garden measuring over 100ft. with rear access from Eldon Terrace where there is provision for off road parking for several cars or to further develop subject to planning.