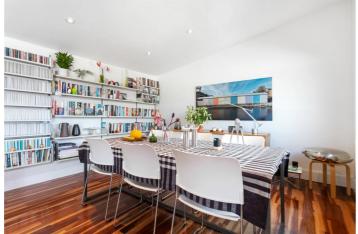

The property comprises entrance hall, open plan living room/kitchen/diner, master bedroom with en-suite bathroom and walk in shower, second spacious double bedroom and family bathroom with white three-piece suite. The huge living area is great for entertaining and provides access to the private outside space. The conversion is situated on the third and fourth floors and offers an abundance of natural light due to the floor to ceiling west facing windows. It also boasts high ceilings and wooden flooring throughout. The apartment has been very well maintained by the current owner and provides a fine example of open plan and minimalistic living.