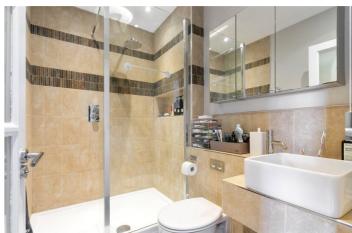

The property comprises entrance hall, open plan living room/kitchen/diner, master bedroom with en-suite bathroom and walk in shower, second spacious double bedroom and family bathroom with white three-piece suite. The huge living area is great for entertaining and provides access to the private outside space. The conversion is situated on the third and fourth floors and offers an abundance of natural light due to the floor to ceiling west facing windows. It also boasts high ceilings and wooden flooring throughout. The apartment has been very well maintained by the current owner and provides a fine example of open plan and minimalistic living.