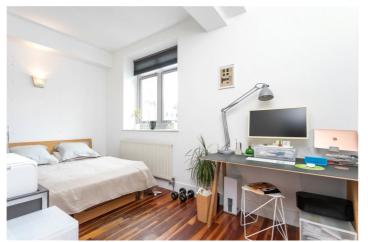

The property comprises entrance hall, open plan living room/kitchen/diner, master bedroom with en-suite bathroom and walk in shower, second spacious double bedroom and family bathroom with white three-piece suite. The huge living area is great for entertaining and provides access to the private outside space. The conversion is situated on the third and fourth floors and offers an abundance of natural light due to the floor to ceiling west facing windows. It also boasts high ceilings and wooden flooring throughout. The apartment has been very well maintained by the current owner and provides a fine example of open plan and minimalistic living.