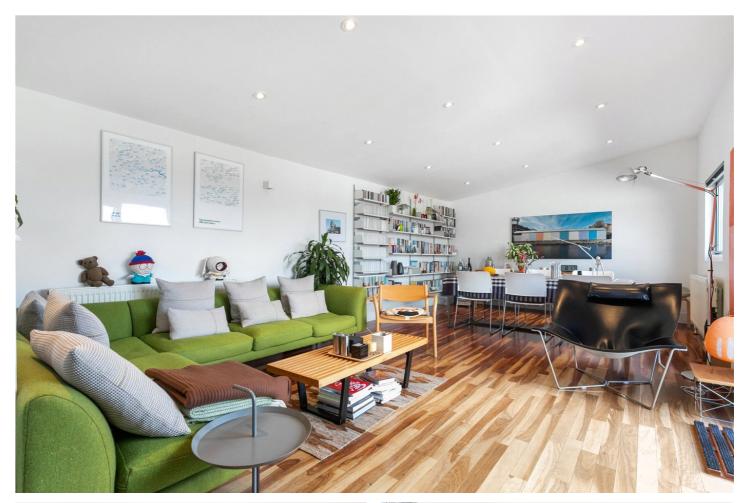

## **DESCRIPTION:**

A sleek, stylish, stunning and modern split level open plan loft apartment within the converted soap factory in the ever-popular Bethnal Green. The development has gated access, gated parking, a lift, the benefit of an onsite porter and communal gardens.

The property comprises entrance hall, open plan living room/kitchen/diner, master bedroom with en-suite bathroom and walk in shower, second spacious double bedroom and family bathroom with white three-piece suite. The huge living area is great for entertaining and provides access to the private outside space. The conversion is situated on the third and fourth floors and offers an abundance of natural light due to the floor to ceiling west facing windows. It also boasts high ceilings and wooden flooring throughout. The apartment has been very well maintained by the current owner and provides a fine example of open plan and minimalistic living.