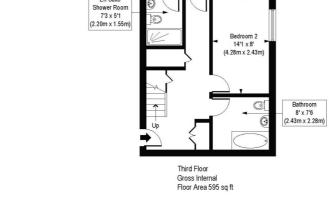

## Sunlight Square, E2 Approx. Gross Internal Floor Area 1052 sq. ft / 97.77 sq. m Receiption Room / 2011 x 1210 (18.90m x 3.60m) Fourth Floor Gross Internal Floor Area 465 sq. ft Whater Bedevium 108 x 119 (4.7 mm x 3.5 m)

COMPLIANT WITH RICS CODE OF MEASURING PRACTICE. Floorplan is for illustrative purposes only and is not to scale. Every attempt has been made to ensure the accuracy of the floorplan shown, however all massuments, flutures, fittings and data shown are an approximate interpretation for illustrative purposes only. Liability for errors, omissions or mis-statement through negligance or otherwise is heavily excluded.

This floorplan is for illustration purposes only and is not to scale. The position and size of doors, windows, appliances and other features are approximate.

Shoreditch | 020 7749 7650 | shoreditch@winkworth.co.uk