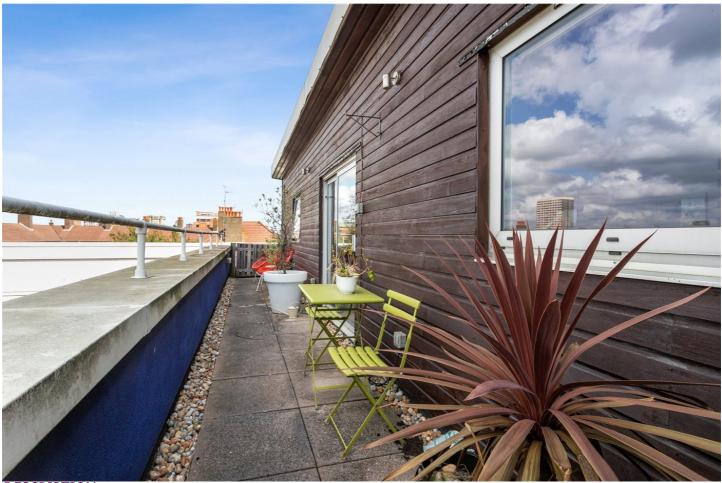

The property comprises entrance hall, open plan living room/kitchen/diner, master bedroom with en-suite bathroom and walk in shower, second spacious double bedroom and family bathroom with white three-piece suite. The huge living area is great for entertaining and provides access to the private outside space. The conversion is situated on the third and fourth floors and offers an abundance of natural light due to the floor to ceiling west facing windows. It also boasts high ceilings and wooden flooring throughout. The apartment has been very well maintained by the current owner and provides a fine example of open plan and minimalistic living.