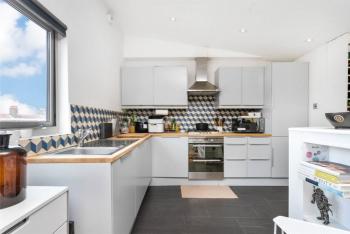

The property comprises entrance hall, open plan living room/kitchen/diner, master bedroom with en-suite bathroom and walk in shower, second spacious double bedroom and family bathroom with white three-piece suite. The huge living area is great for entertaining and provides access to the private outside space. The conversion is situated on the third and fourth floors and offers an abundance of natural light due to the floor to ceiling west facing windows. It also boasts high ceilings and wooden flooring throughout. The apartment has been very well maintained by the current owner and provides a fine example of open plan and minimalistic living.