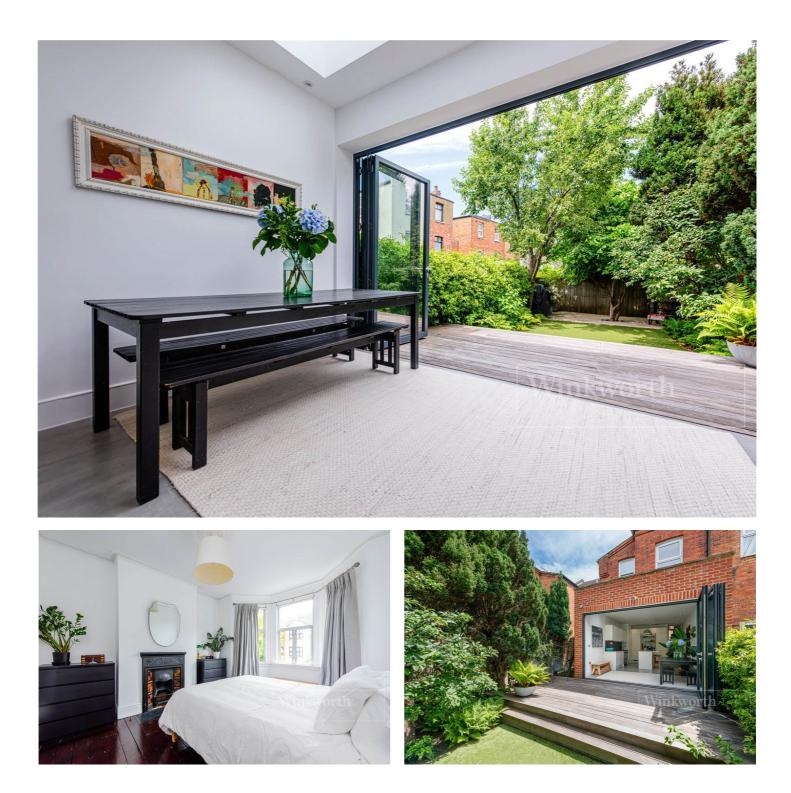

### **DESCRIPTION:**

This bright and airy property has had a wonderful ground floor extension at the rear creating a stunning kitchen / diner which leads, through full width bi-folding doors, to a lush and sunny private garden. Picture family meals and entertaining in this wonderful space. Towards the front, there is a double aspect reception room (formerly two separate rooms) with a working fireplace and doors opening onto a terrace. Just off the kitchen, there's a utility room along with a handy downstairs WC. Upstairs, three generously sized double bedrooms, along with a smaller fourth room currently used as an office. It's versatile, perfect for a nursery or even an en-suite if you decide on a loft conversion (subject to planning). This property is in excellent condition throughout and ready to embrace your family's next chapter.