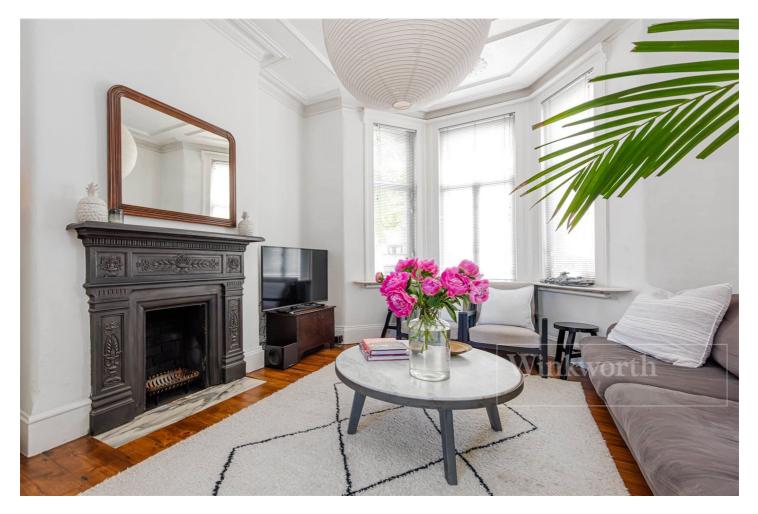

### **DESCRIPTION:**

This bright and airy property has had a wonderful ground floor extension at the rear creating a stunning kitchen / diner which leads, through full width bi-folding doors, to a lush and sunny private garden. Picture family meals and entertaining in this wonderful space. Towards the front, there is a double aspect reception room (formerly two separate rooms) with a working fireplace and doors opening onto a terrace. Just off the kitchen, there's a utility room along with a handy downstairs WC. Upstairs, three generously sized double bedrooms, along with a smaller fourth room currently used as an office. It's versatile, perfect for a nursery or even an en-suite if you decide on a loft conversion (subject to planning). This property is in excellent condition throughout and ready to embrace your family's next chapter.