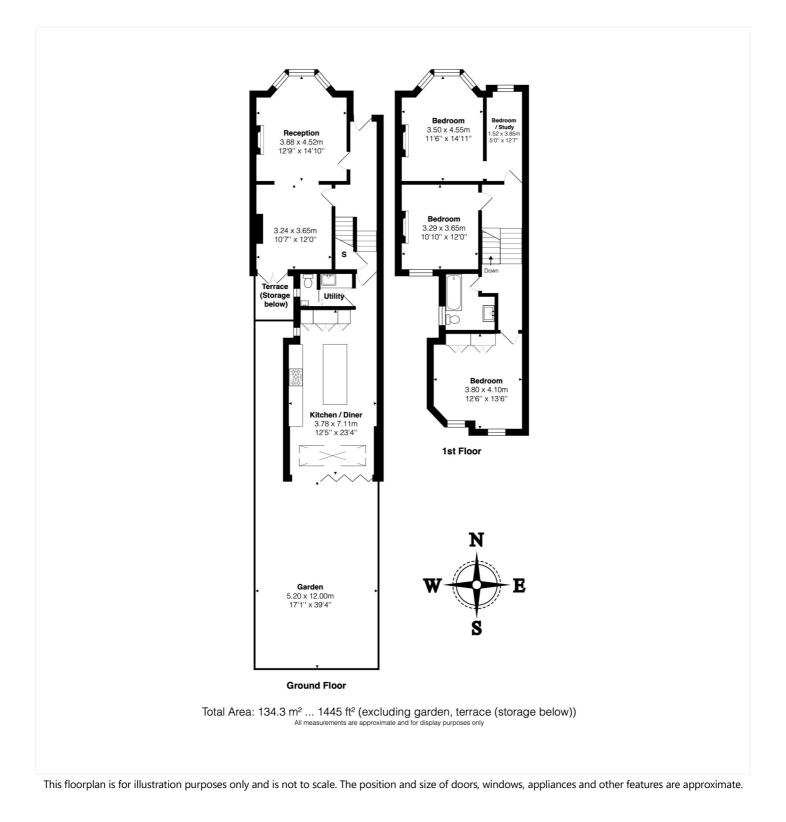

### **DESCRIPTION:**

This bright and airy property has had a wonderful ground floor extension at the rear creating a stunning kitchen / diner which leads, through full width bi-folding doors, to a lush and sunny private garden. Picture family meals and entertaining in this wonderful space. Towards the front, there is a double aspect reception room (formerly two separate rooms) with a working fireplace and doors opening onto a terrace. Just off the kitchen, there's a utility room along with a handy downstairs WC. Upstairs, three generously sized double bedrooms, along with a smaller fourth room currently used as an office. It's versatile, perfect for a nursery or even an en-suite if you decide on a loft conversion (subject to planning). This property is in excellent condition throughout and ready to embrace your family's next chapter.