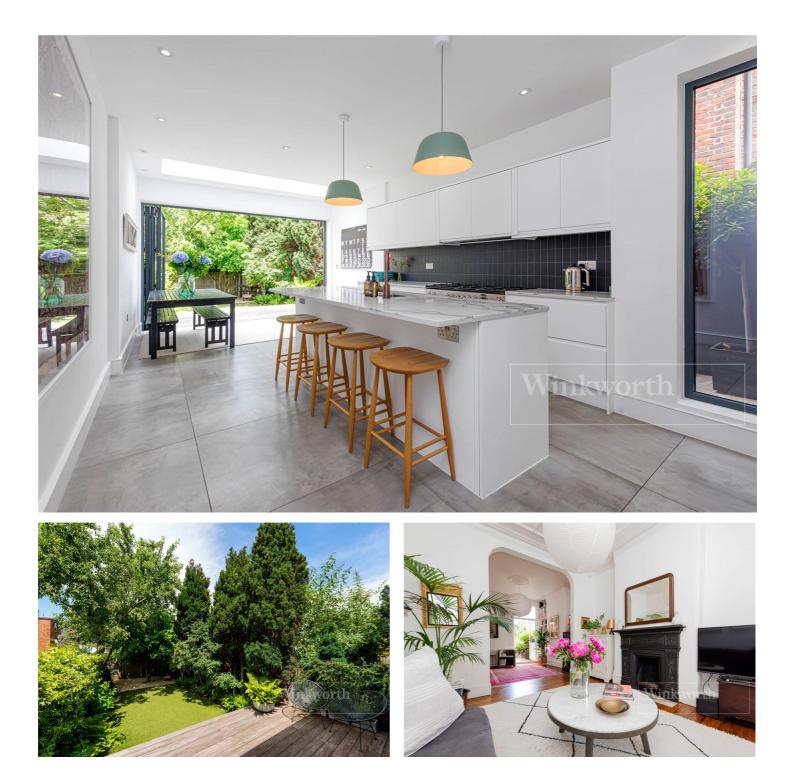

### **DESCRIPTION:**

This bright and airy property has had a wonderful ground floor extension at the rear creating a stunning kitchen / diner which leads, through full width bi-folding doors, to a lush and sunny private garden. Picture family meals and entertaining in this wonderful space. Towards the front, there is a double aspect reception room (formerly two separate rooms) with a working fireplace and doors opening onto a terrace. Just off the kitchen, there's a utility room along with a handy downstairs WC. Upstairs, three generously sized double bedrooms, along with a smaller fourth room currently used as an office. It's versatile, perfect for a nursery or even an en-suite if you decide on a loft conversion (subject to planning). This property is in excellent condition throughout and ready to embrace your family's next chapter.