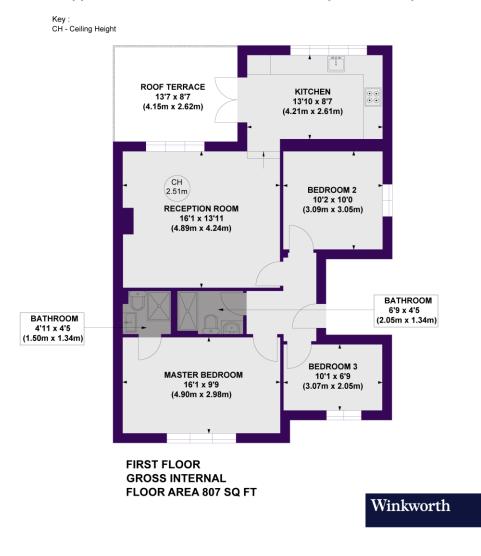

## Mildmay Grove North, N1

Approx. Gross Internal Floor Area 807 sq. ft / 75.01 sq. m

This floorplan is for illustration purposes only and is not to scale. The position and size of doors, windows, appliances and other features are approximate.