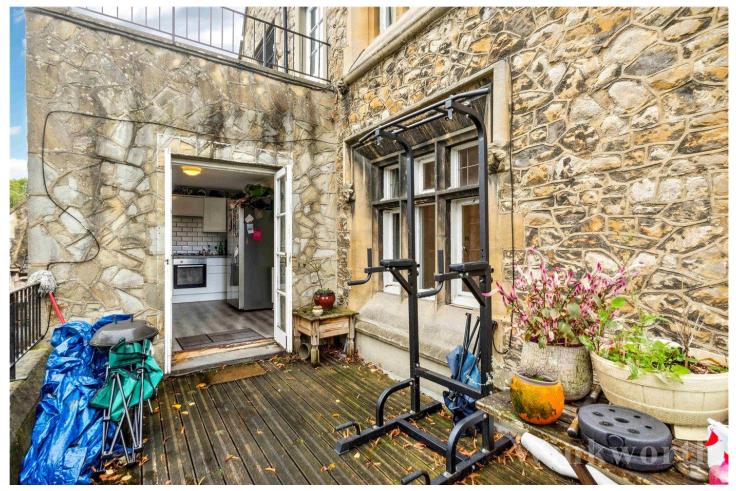

## **DESCRIPTION:**

This charming three-bedroom flat is located in a historic former vicarage in Islington, N1. Set across the first floor, the property offers well-proportioned rooms and benefits from an abundance of storage. Accommodation includes a generous master bedroom with en suite bathroom, a good-sized double bedroom and a smaller third bedroom that could also make the perfect office. The living room benefits from original wooden floors and is flooded with natural light. The kitchen is located to the rear of the flat, which leads out to a fantastic, private terrace. The property is completed with a family bathroom and is offered to the market chain free.