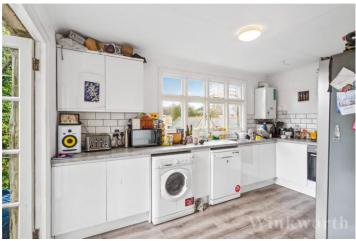

## **DESCRIPTION:**

This charming three-bedroom flat is located in a historic former vicarage in Islington, N1. Set across the first floor, the property offers well-proportioned rooms and benefits from an abundance of storage. Accommodation includes a generous master bedroom with en suite bathroom, a good-sized double bedroom and a smaller third bedroom that could also make the perfect office. The living room benefits from original wooden floors and is flooded with natural light. The kitchen is located to the rear of the flat, which leads out to a fantastic, private terrace. The property is completed with a family bathroom and is offered to the market chain free.