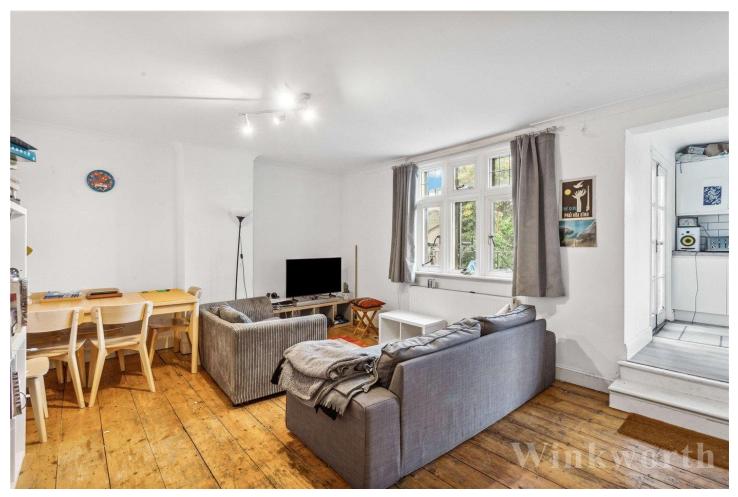

## **DESCRIPTION:**

This charming three-bedroom flat is located in a historic former vicarage in Islington, N1. Set across the first floor, the property offers well-proportioned rooms and benefits from an abundance of storage. Accommodation includes a generous master bedroom with en suite bathroom, a good-sized double bedroom and a smaller third bedroom that could also make the perfect office. The living room benefits from original wooden floors and is flooded with natural light. The kitchen is located to the rear of the flat, which leads out to a fantastic, private terrace. The property is completed with a family bathroom and is offered to the market chain free.