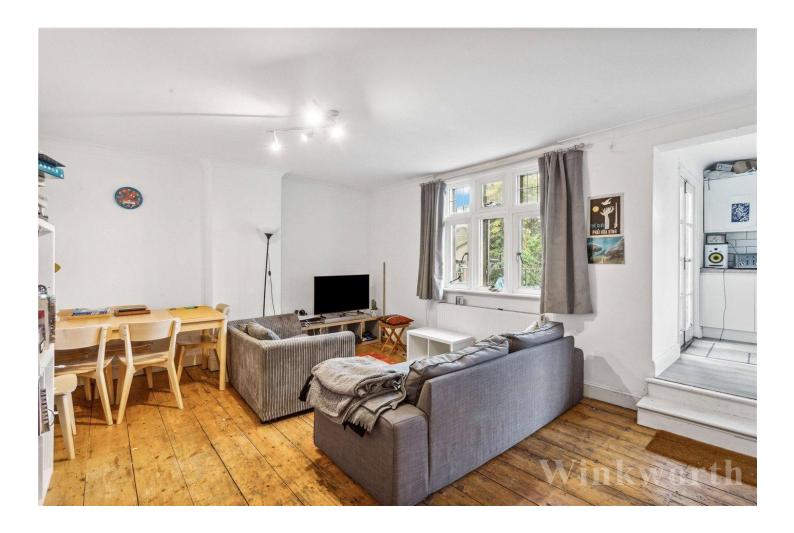

## **DESCRIPTION:**

This charming three-bedroom flat is located in a historic former vicarage in Islington, N1. Set across the first floor, the property offers well-proportioned rooms and benefits from an abundance of storage. Accommodation includes a generous master bedroom with en suite bathroom, a good-sized double bedroom and a smaller third bedroom that could also make the perfect office. The living room benefits from original wooden floors and is flooded with natural light. The kitchen is located to the rear of the flat, which leads out to a fantastic, private terrace. The property is completed with a family bathroom and is offered to the market chain free.