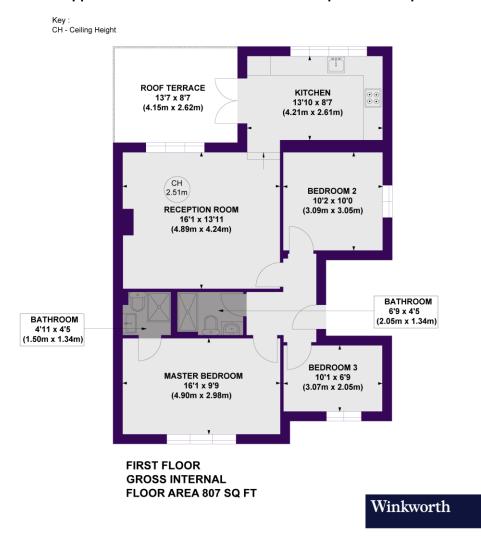

## Mildmay Grove North, N1

Approx. Gross Internal Floor Area 807 sq. ft / 75.01 sq. m

This floorplan is for illustration purposes only and is not to scale. The position and size of doors, windows, appliances and other features are approximate.