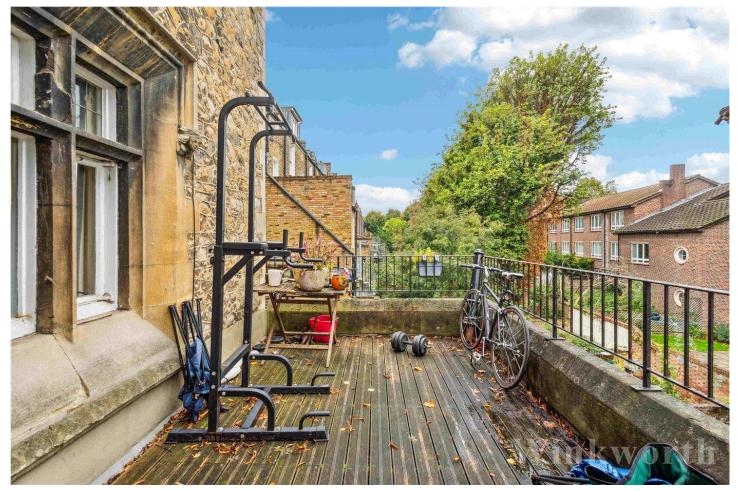

## **DESCRIPTION:**

This charming three-bedroom flat is located in a historic former vicarage in Islington, N1. Set across the first floor, the property offers well-proportioned rooms and benefits from an abundance of storage. Accommodation includes a generous master bedroom with en suite bathroom, a good-sized double bedroom and a smaller third bedroom that could also make the perfect office. The living room benefits from original wooden floors and is flooded with natural light. The kitchen is located to the rear of the flat, which leads out to a fantastic, private terrace. The property is completed with a family bathroom and is offered to the market chain free.