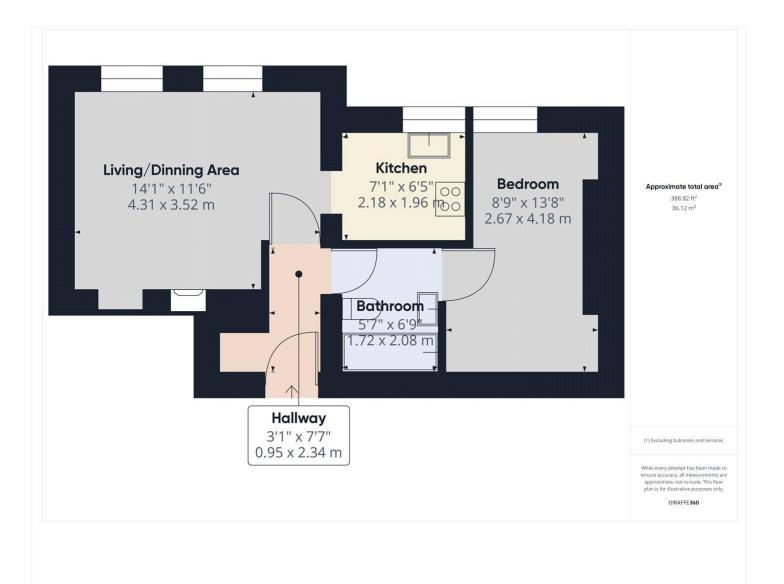

## **AT A GLANCE**

- No Onward Chain
- Lease 63 Years
- Low Ground Rent
- In Need Of Modernisation
- Ground Floor
- Large Communal Grounds
- Excellent Transport Links

This floorplan is for illustration purposes only and is not to scale. The position and size of doors, windows, appliances and other features are approximate.