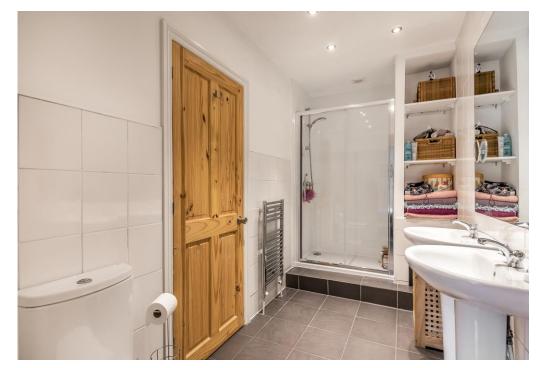

The ground floor bathroom has a white suite with a shower over the bath.

Going upstairs there are three bedrooms in all, two doubles and a large single/small double. The main bedroom has two fitted wardrobes (not shown on the floorplan). There is a very smart shower room that is arranged in a 'Jack & Jill' format (i.e. it can be accessed from both bedroom one and two or singularly as required).