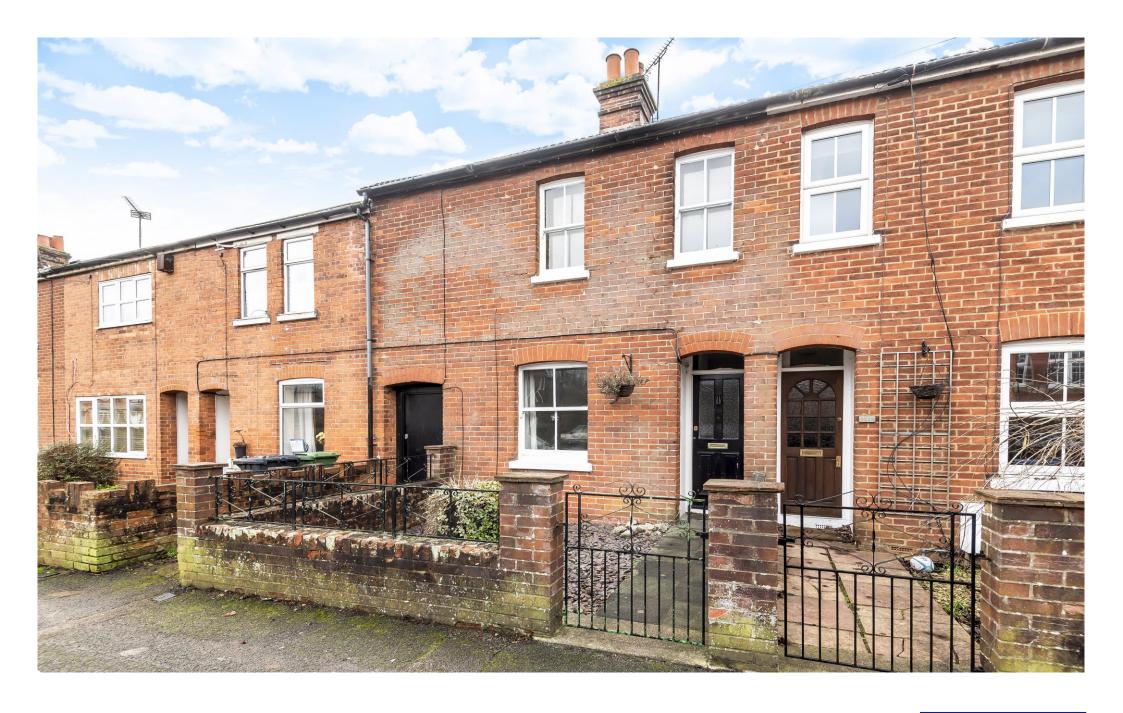

### **Lower Brook Street**

Brookvale Basingstoke RG21 7RR

# **Description**

This three bedroom character home is conveniently located within walking distance of the town centre and railway station.

It is situated within a popular conservation area and is offered for rent furnished. It also has the added advantage of having two bath/shower rooms.

The house was built in the early 1900's and displays many features of this era such as cast iron fireplaces and natural wood finish internal doors.

It has an entrance hall which leads into a living room at the front and a dining room to the rear.