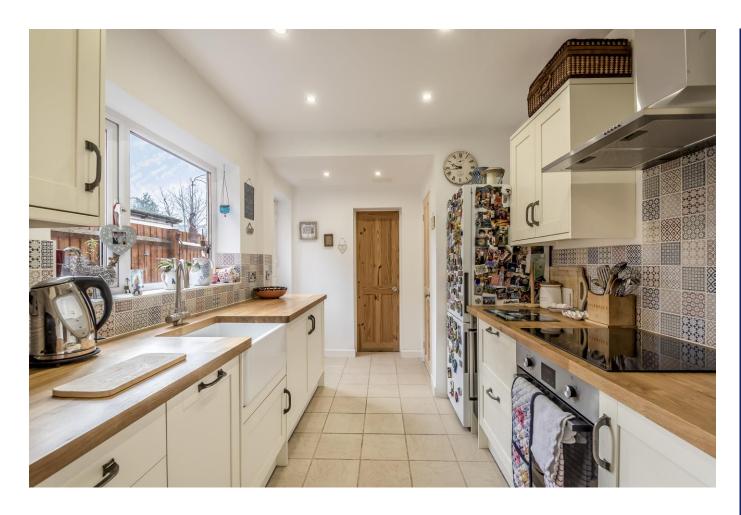

The kitchen has been fitted with cream coloured shaker style units complemented by wooden work surfaces. It has a butler style ceramic sink and built-in appliances including an induction hob, electric oven, slimline dishwasher and a wine chiller. A stable style door leads out to the rear garden.