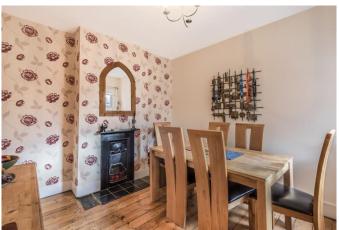

The house was built in the early 1900's and displays many features of this era such as cast iron fireplaces and natural wood finish internal doors.

It has an entrance hall which leads into a living room at the front and a dining room to the rear.