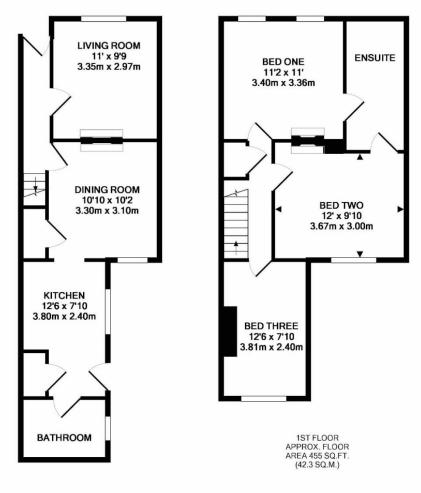

## **Accommodation**

Entrance hall
Living room
Dining room
Kitchen
Ground floor bathroom
Three bedrooms
First floor shower room
South facing rear garden

#### Brookvale Basingstoke RG21 7RR

GROUND FLOOR APPROX. FLOOR AREA 411 SQ.FT. (38.2 SQ.M.)

#### TOTAL APPROX. FLOOR AREA 866 SQ.FT. (80.5 SQ.M.)

Whilst every attempt has been made to ensure the accuracy of the floor plan contained here, measurements of doors, windows, rooms and any other items are approximate and no responsibility is taken for any error, omission, or mis-statement. This plan is for illustrative purposes only and should be used as such by any prospective purchaser. The services, systems and appliances shown have not been tested and no guarantee as to their operability or efficiency can be given Made with Metropix ©2019