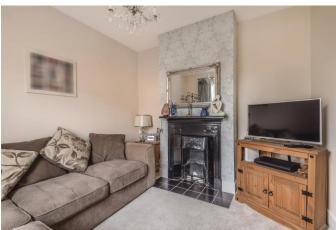

The house was built in the early 1900's and displays many features of this era such as cast iron fireplaces and natural wood finish internal doors.

It has an entrance hall which leads into a living room at the front and a dining room to the rear.

The ground floor bathroom has a white suite with a shower over the bath.

Going upstairs there are three bedrooms in all, two doubles and a large single/small double. The main bedroom has two fitted wardrobes (not shown on the floorplan). There is a very smart shower room that is arranged in a 'Jack & Jill' format (i.e. it can be accessed from both bedroom one and two or singularly as required).