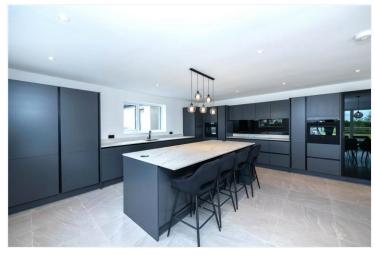

#### **ACCOMMODATION**

**Open Plan Kitchen** - 27'8" x 21'8" (8.43m x 6.6m)

**Study** - 13'9" x 13'1" (4.2m x 4m)

Lounge - 22'11" x 13'3" (6.99m x 4.04m)

**Utility Room** 

wc

Bedroom 1 - 17'4" x 14'2" (5.28m x 4.32m)