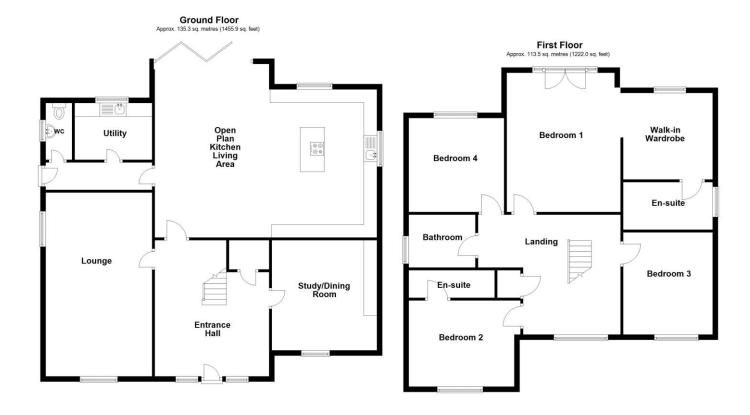

## High Street, Walcott, Lincoln

This floorplan is for illustration purposes only and is not to scale. The position and size of doors, windows, appliances and other features are approximate.

Total area: approx. 248.8 sq. metres (2677.8 sq. feet)

### **DESCRIPTION**

The property has stunning views over open fields to the rear. The accommodation comprises of Entrance Hall, Lounge, Study, Open Plan Kitchen/Dining/Living Room, Utility Room, Four Double Bedrooms and a dressing room, Two with En-Suites and a Family Bathroom.

#### **ACCOMMODATION**

**Open Plan Kitchen** - 27'8" x 21'8" (8.43m x 6.6m)

**Study** - 13'9" x 13'1" (4.2m x 4m)

Lounge - 22'11" x 13'3" (6.99m x 4.04m)

**Utility Room** 

wc

Bedroom 1 - 17'4" x 14'2" (5.28m x 4.32m)

Walk in wardrobe

**Ensuite Bathroom** 

**Bedroom 2** - 10'9" x 6'7" (3.28m x 2m)

**Ensuite Bathroom** 

**Bedroom 3** - 12'9" x11'2" (3.89m x3.4m)

**Bedroom 4** - 11'10" x 11'9" (3.6m x 3.58m)

TENURE

Freehold