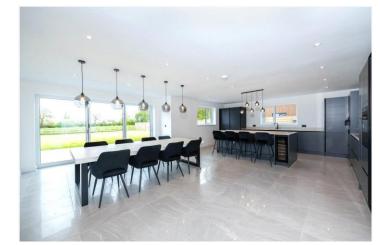

The spacious Five Bedroom detached home offers a convenient private driveway with parking at the front and an enclosed rear garden overlooking open countryside for miles, along with a patio area perfect for outdoor seating and entertaining. The interior layout is both generous and practical, with a light-filled kitchen/dining/living area that includes bifold doors opening to the rear garden.

#### **ACCOMMODATION**

**Open Plan Kitchen** - 27'8" x 21'8" (8.43m x 6.6m)

**Study** - 13'9" x 13'1" (4.2m x 4m)

Lounge - 22'11" x 13'3" (6.99m x 4.04m)

**Utility Room** 

wc

Bedroom 1 - 17'4" x 14'2" (5.28m x 4.32m)