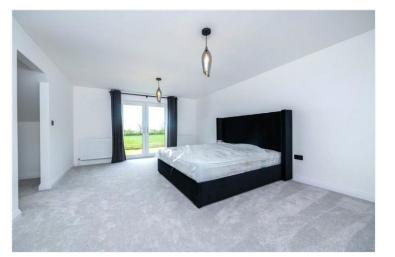

#### **ACCOMMODATION**

**Open Plan Kitchen** - 27'8" x 21'8" (8.43m x 6.6m)

**Study** - 13'9" x 13'1" (4.2m x 4m)

Lounge - 22'11" x 13'3" (6.99m x 4.04m)

**Utility Room** 

wc

Bedroom 1 - 17'4" x 14'2" (5.28m x 4.32m)