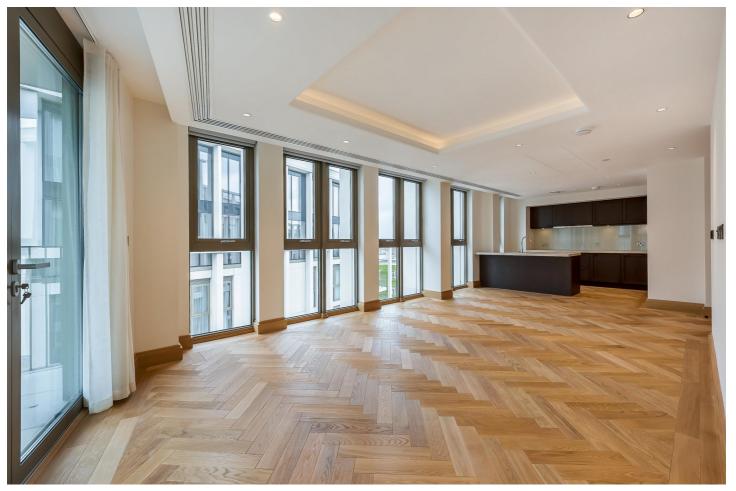

# JOHN ISLIP STREET, UK, SW1P

£6,870 PER MONTH UNFURNISHED

This outstanding three double bedroom apartment set on the tenth floor comprises a substantial open plan reception room with a superb private balcony and a highly specified, bespoke fitted kitchen with Kuppersbusch integrated appliances. The impressive master bedroom has its own dressing area with comprehensively fitted wardrobes and a luxurious en-suite bathroom. There are two further double bedrooms (one ensuite), an additional shower room and plenty of storage options throughout. The development sits in beautiful landscaped gardens and residents will benefit from unparalleled communal facilities including swimming pool, gym, health spa and 24hr concierge.