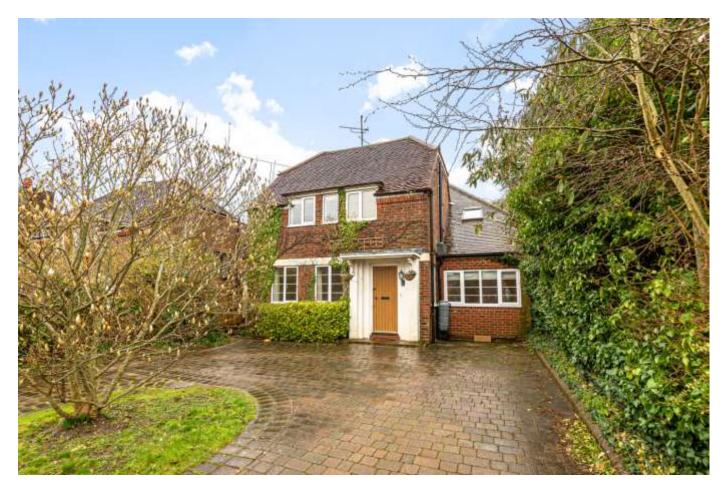

## **Description**

This substantial five bedroom detached 1930's house has been significantly extended and is available unfurnished. It is handily placed in a sought after location close to Basingstoke's town centre and mainline railway station.

There is good driveway parking to the front and a large garden to the rear with the option of a gardener at an additional cost.

Winkworth