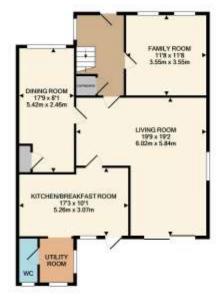

## Accommodation

- Entrance Hall
- Living Room
- Dining Room
- Family Room
- Kitchen/Breakfast Room
- Utility & Cloakroom
- Five Bedrooms
- En-suite & Family Bathrooms
- Driveway Parking
- Unfurnished

Under the Property Misdescriptions Act 1991, these Particulars are a guide and act as information only. All details are given in good faith and are believed to be correct at time of printing. Winkworth give no representation as to their accuracy and potential purchasers or tenants must satisfy themselves by inspection or otherwise as to their correctness. No employee of Winkworth has authority to make or give any representation or warranty in relation to this property.

OROUND FLOOR APPROX PLOOR ATEA XIN SQ.FT. (79.4 86.M.)

[70,5 SUM.]
TOTAL APPROX. FLDOH AREA 1545 SQ.FT. (152,5 SQ.M.)
While over strengt his liven rade to ensure the accuracy of the floor oper controlled his. Invasivement of terms, while succession of the record oper controlled his his way and the second his record on the second his second his his laws to be way entitled to accord to the second his laws to be way entitled to accord to the second his laws to be and the second his laws to be a bound his second his laws to be a benefit his laws to be a first floating to the second his laws to be a benefit his laws to be a first floating to the second his laws to be a benefit his laws to be a second his laws t