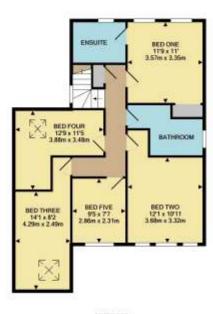

It has plenty of space with five bedrooms (including a stylish en-suite bathroom to the master), three ground floor reception rooms, a kitchen/breakfast room with appliances, a utility room and a cloakroom.

## Accommodation

- Entrance Hall
- Living Room
- Dining Room
- Family Room
- Kitchen/Breakfast Room
- Utility & Cloakroom
- Five Bedrooms
- En-suite & Family Bathrooms
- Driveway Parking
- Unfurnished

Under the Property Misdescriptions Act 1991, these Particulars are a guide and act as information only. All details are given in good faith and are believed to be correct at time of printing. Winkworth give no representation as to their accuracy and potential purchasers or tenants must satisfy themselves by inspection or otherwise as to their correctness. No employee of Winkworth has authority to make or give any representation or warranty in relation to this property.

OROUND FLOOR APPROX PLOOR ATEA XIN SQ.FT. (79.4 86.M.)

[70,5 SUM.]
TOTAL APPROX. FLDOH AREA 1545 SQ.FT. (152,5 SQ.M.)
While over strengt his liven rade to ensure the accuracy of the floor oper controlled his. Invasivement of terms, while succession of the record oper controlled his his way and the second his record on the second his second his his laws to be way entitled to accord to the second his laws to be way entitled to accord to the second his laws to be and the second his laws to be a bound his second his laws to be a benefit his laws to be a first floating to the second his laws to be a benefit his laws to be a first floating to the second his laws to be a benefit his laws to be a second his laws t