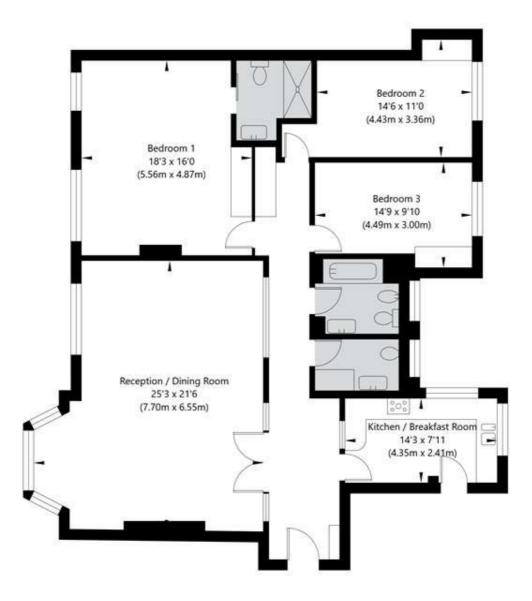

## St James's Close, London NW8 7LE

Third Floor GROSS INTERNAL FLOOR AREA APPROX. 151.00 SQ M / 1630 SQ FT

APPROXIMATE GROSS INTERNAL FLOOR AREA 151.00 SQ M / 1630 SQ FT
THIS FLOOR PLAN IS FOR ILLUSTRATIVE PURPOSES ONLY AND
SHOULD BE USED FOR THIS PURPOSE BY PROSPECTIVE APPLICANTS AS ITS NOT TO SCALE.