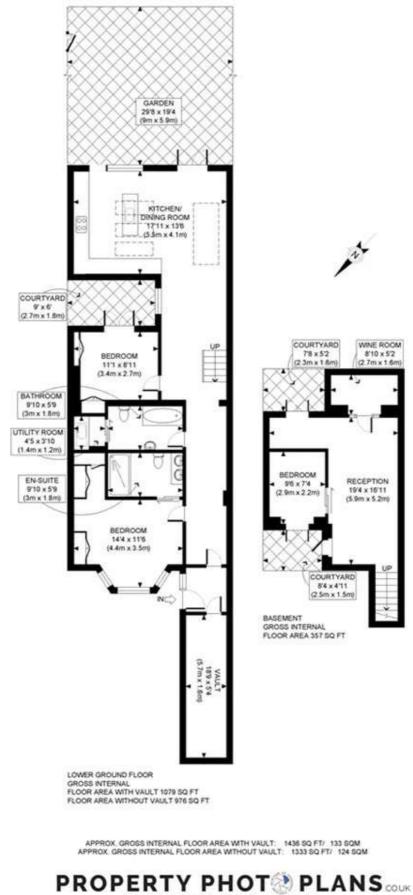

The vault is not in the demise of the lease.

Primary Double Bedroom With En-Suite Bathroom | Utility Room | Family Bathroom | Two Further Double Bedroom | Open Plan Kitchen/Dining Room | Reception Room | Study/Wine Room | Three Private Courtyards | Private Garden | Share Of Freehold

## Winkworth

for every step...

2

WINE ROOM 8'10 x 5'2 (2.7m x 1.6n

RECEPTION 19'4 x 16'11

(5.9m x 5.2m)

COURTYARD 8'4 x 4'11 (2.5m x 1.5m)

COURTYARD

78×52

(2.3m x

BEDROOM

9'6 x 7'4 (2.9m x 2.2m

ORE STOP SHUP FOR PROPERTY MARKETING

This plan is for illustrative purposes only and should be used as such by any prospective client. Whilst every attempt has been made to ensure the accuracy of the Floor Plan contained here, measurements of the doors, windows, rooms and any other items are approximate and no responsibility is taken for any errors, omissions, or misstatement The services, systems and appliances shown have not been tested and no guarantee as to the operability or efficiency can be given.