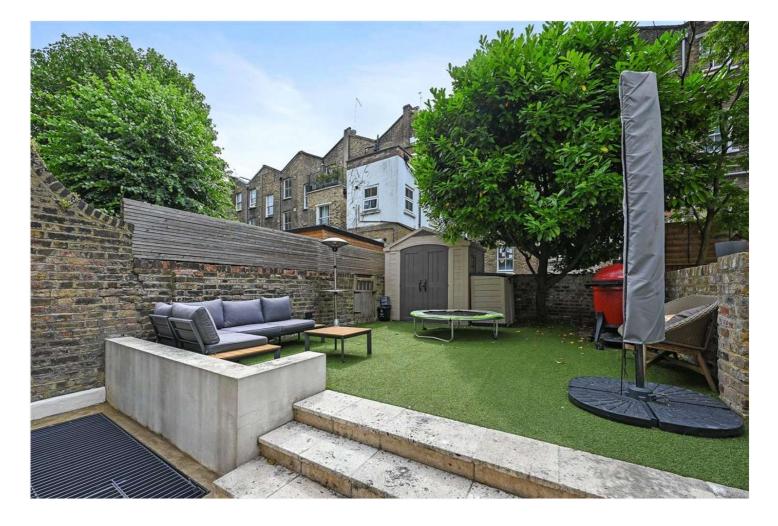

## SUTHERLAND AVENUE, LONDON, W9 £1,575,000 SHARE OF FREEHOLD

Winkworth is excited to offer this impressive and unique three-bedroom apartment, forming part of an attractive period house. The property has been well looked after and finished to an excellent standard, boasting well-proportioned rooms, a private entrance, and a modern exceptionally bright kitchen featuring skylights and French doors leading out to a generously sized private garden. The primary bedroom benefits from an en-suite shower room, a second bedroom on the upper floor, and a further bedroom on the lower floor with access to a courtyard. Sutherland Avenue is located close to all local amenities, including the boutique shops and cafes on Clifton Road (approx. 0.7 miles) and the Underground at Warwick Avenue (Bakerloo Line, 0.5 miles).

The vault is not in the demise of the lease.

Primary Double Bedroom With En-Suite Bathroom | Utility Room | Family Bathroom | Two Further Double Bedroom | Open Plan Kitchen/Dining Room | Reception Room | Study/Wine Room | Three Private Courtyards | Private Garden | Share Of Freehold