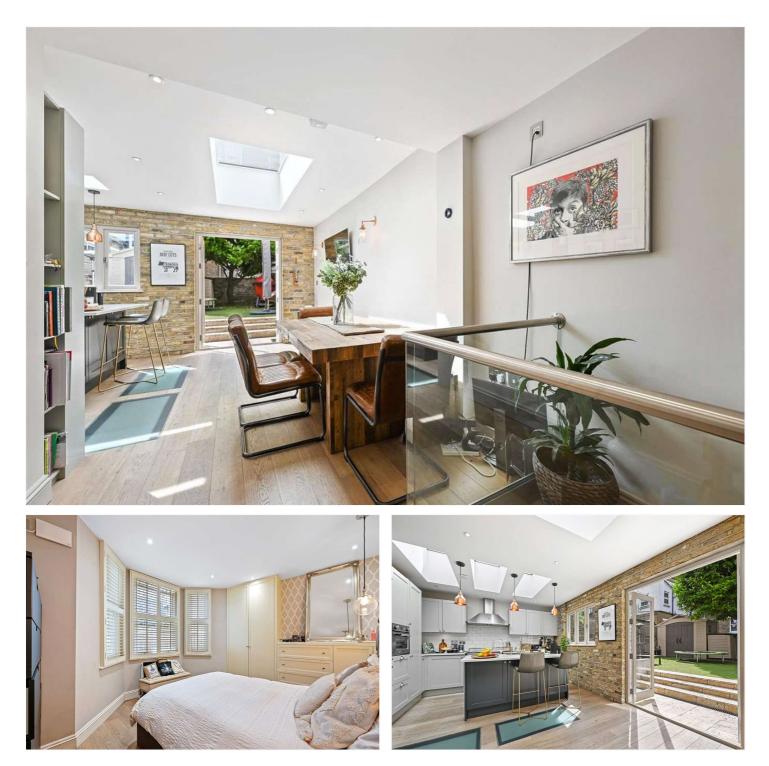

## SUTHERLAND AVENUE, LONDON, W9 £1,575,000 SHARE OF FREEHOLD

Winkworth is excited to offer this impressive and unique three-bedroom apartment, forming part of an attractive period house. The property has been well looked after and finished to an excellent standard, boasting well-proportioned rooms, a private entrance, and a modern exceptionally bright kitchen featuring skylights and French doors leading out to a generously sized private garden. The primary bedroom benefits from an en-suite shower room, a second bedroom on the upper floor, and a further bedroom on the lower floor with access to a courtyard. Sutherland Avenue is located close to all local amenities, including the boutique shops and cafes on Clifton Road (approx. 0.7 miles) and the Underground at Warwick Avenue (Bakerloo Line, 0.5 miles).

The vault is not in the demise of the lease.

Primary Double Bedroom With En-Suite Bathroom | Utility Room | Family Bathroom | Two Further Double Bedroom | Open Plan Kitchen/Dining Room | Reception Room | Study/Wine Room | Three Private Courtyards | Private Garden | Share Of Freehold