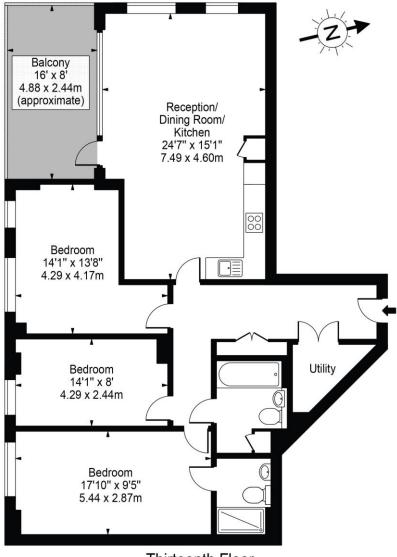

## Baronet House, NW10

Approx. Gross Internal Area 1084 Sq Ft - 100.71 Sq M

## Thirteenth Floor

#### For Illustration Purposes Only - Not To Scale Floor Plan by Mira Nikolova Photography

This floor plan should be used as a general outline for guidance only and does not constitute in whole or in part an offer or contract.