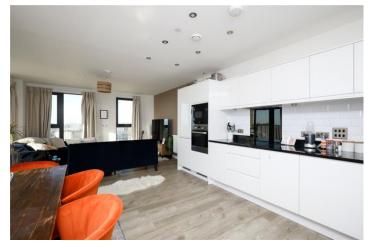

## **DESCRIPTION:**

This modern three-bedroom flat, located on the 13th floor of a sleek new-build high-rise, offers a contemporary urban lifestyle with stunning, unobstructed views of Ealing. The spacious apartment features a generously sized principal bedroom with an ensuite bathroom, providing a private retreat. Two additional well-proportioned bedrooms share a stylish family bathroom. The large kitchen/reception area serves as the heart of the home, perfect for both cooking and entertaining, and opens up to a large balcony, ideal for all fresco dining or simply enjoying the panoramic city views. The property also benefits from secure parking, ensuring convenience and peace of mind. A perfect blend of modern living, outdoor space, and city views, this flat is an exceptional find.